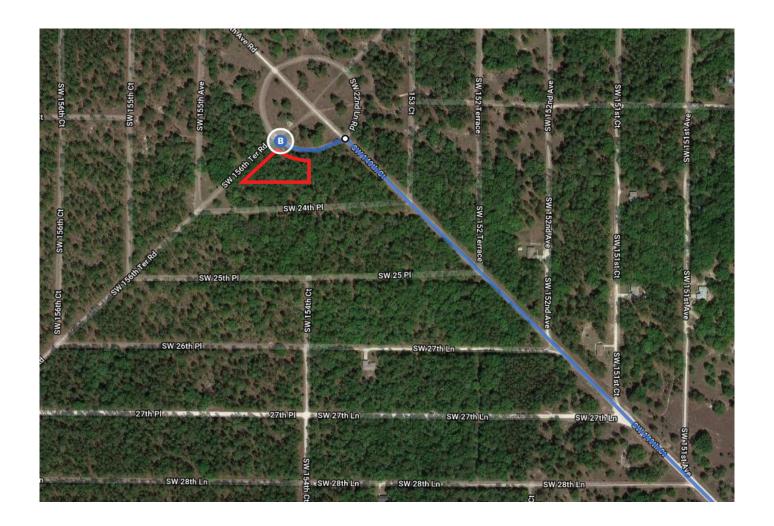

| 4 | 11. | Turn left onto FL-40 W/W Silver Springs Blvd Continue to follow FL-40 W |        |
|---|-----|-------------------------------------------------------------------------|--------|
| Γ | 12. | . Turn right onto SW 148 Ct                                             | 11.8 m |
| t | 13. | . Continue onto SW 149th Ct                                             | 0.5 m  |
| 4 | 14. | Turn left onto SW 22nd Ln Rd  Destination will be on the left           | 0.8 m  |
|   |     |                                                                         | 318 f  |