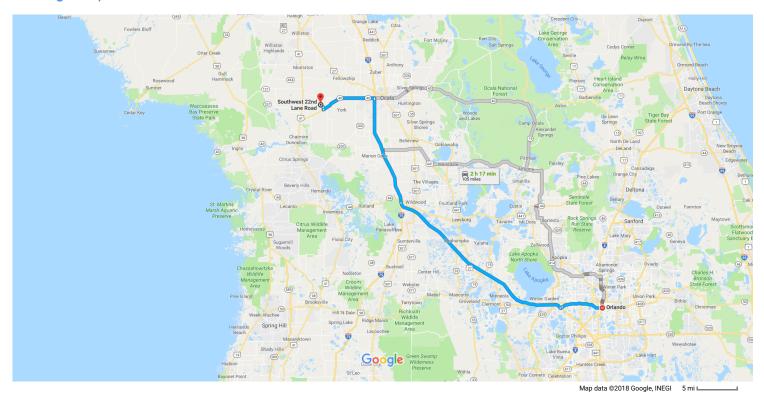

## Orlando

Florida

## Get on FL-408 W from W Anderson St

|      |                                                                     | 3 min (0.7 mi                                                                                                    |
|------|---------------------------------------------------------------------|------------------------------------------------------------------------------------------------------------------|
| 1.   | Head east on W South St toward S Orange Ave                         |                                                                                                                  |
| 2.   | Turn right onto S Orange Ave                                        | 108 f                                                                                                            |
| 3.   | Turn right at the 1st cross street onto W Anderson St               | 463                                                                                                              |
| 4.   | Use the right lane to turn left onto S Division Ave                 | 0.4 n                                                                                                            |
|      |                                                                     |                                                                                                                  |
| 5.   | Turn right to merge onto FL-408 W                                   | 325                                                                                                              |
|      | ▲ May be closed at certain times or days                            |                                                                                                                  |
|      |                                                                     | 0.1 n                                                                                                            |
| fron | n Florida's Turnpike and I-75 N to Ocala. Take exit 352 from I-75 N | 1 h 4 min (75.5 m                                                                                                |
| 6.   | Merge onto FL-408 W                                                 | — 111411III (73.3111                                                                                             |
|      | ▲ Toll road                                                         | 8.8 m                                                                                                            |
| 7.   |                                                                     | - 0.011                                                                                                          |
|      | A Toll road                                                         | 0.6 m                                                                                                            |
| 8.   | Merge onto Florida's Turnpike                                       | 0.011                                                                                                            |
|      | A Partial toll road                                                 | 40.6                                                                                                             |
| 9.   | Merge onto I-75 N                                                   | 42.6 n                                                                                                           |
|      |                                                                     | 23.4 n                                                                                                           |
| 10   | T   '10F0 ( F) 40                                                   |                                                                                                                  |
| 10.  | Take exit 352 for FL-40 toward Ocala/Silver Springs                 | 02n                                                                                                              |
|      | Take exit 352 for FL-40 toward Ocala/Silver Springs                 | 0.2 m                                                                                                            |
|      | 2. 3. 4.  from 6.                                                   | 3. Turn right at the 1st cross street onto W Anderson St  4. Use the right lane to turn left onto S Division Ave |

| 4 | 11. | Turn left onto FL-40 W/W Silver Springs Blvd Continue to follow FL-40 W |        |
|---|-----|-------------------------------------------------------------------------|--------|
| Γ | 12. | . Turn right onto SW 148 Ct                                             | 11.8 m |
| t | 13. | . Continue onto SW 149th Ct                                             | 0.5 m  |
| 4 | 14. | Turn left onto SW 22nd Ln Rd  Destination will be on the left           | 0.8 m  |
|   |     |                                                                         | 318 f  |