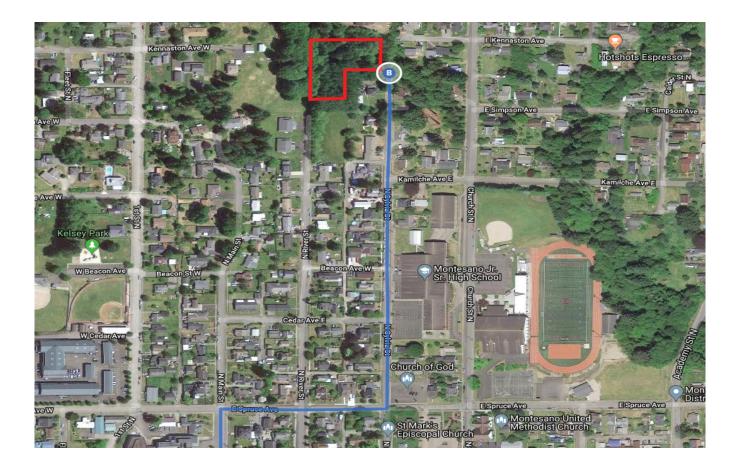

| ۴        | 9.   | Take the Mox Chehalis Rd exit toward McCleary               | 0.4 mi           |
|----------|------|-------------------------------------------------------------|------------------|
| Take     | W Si | impson Ave and Elma McCleary Rd to WA-8 W                   |                  |
| <b>L</b> | 10.  | Turn right onto Mox Chehalis Rd                             | 10 min (5.5 mi)  |
| -        |      |                                                             | 0.1 mi           |
| 4        | 11.  | Turn left onto 3rd St                                       |                  |
| 7        | 12.  | Slight right onto S 3rd St                                  | 197 ft           |
|          |      |                                                             | 0.5 mi           |
| 4        | 13.  | Turn left onto W Simpson Ave                                |                  |
| t        | 1 /  | Continue onto Elma McCleary Rd                              | 1.3 mi           |
|          | 14.  | Continue onto Eima McCleary Ru                              | 3.1 mi           |
| 4        | 15.  | Turn left onto 89151/Heise Rd N                             | G                |
|          |      | (i) Continue to follow Heise Rd N                           |                  |
|          |      |                                                             | 0.5 mi           |
| Take     | US-1 | 12 W to Monte Brady Rd                                      |                  |
|          |      | T                                                           | 10 min (10.8 mi) |
| Ļ        | 16.  | Turn right onto WA-8 W                                      | 2.6 mi           |
| 1        | 17.  | Continue onto US-12 W                                       | 2.01111          |
|          |      |                                                             | 8.2 mi           |
| Toko     | Poo  | oon Ave to N Culvie St in Montagene                         |                  |
| Take     | реа  | con Ave to N Sylvia St in Montesano                         | 6 min (2.2 mi)   |
| <b>L</b> | 18.  | Turn right onto Monte Brady Rd (signs for Monte-Brady Road) |                  |
| 4        | 10   | T 10 . M . E DI                                             | 0.2 mi           |
| ч        | 19.  | Turn left onto Monte Elma Rd                                | 0.3 mi           |
| <b>L</b> | 20.  | Turn right onto 70780/Beacon Ave                            | 0.3111           |
|          |      | 1 Continue to follow Beacon Ave                             |                  |
| _        | 01   | T                                                           | 1.2 mi           |
| Γ*       | 21.  | Turn right onto Satsop St N                                 | 384 ft           |
| 41       | 22.  | Turn left at the 1st cross street onto Kamilche Ave E       | 304 1(           |
| _        |      |                                                             | 0.3 mi           |
| <b>L</b> | 23.  | Turn right onto N Sylvia St                                 |                  |
|          |      |                                                             | 479 ft           |