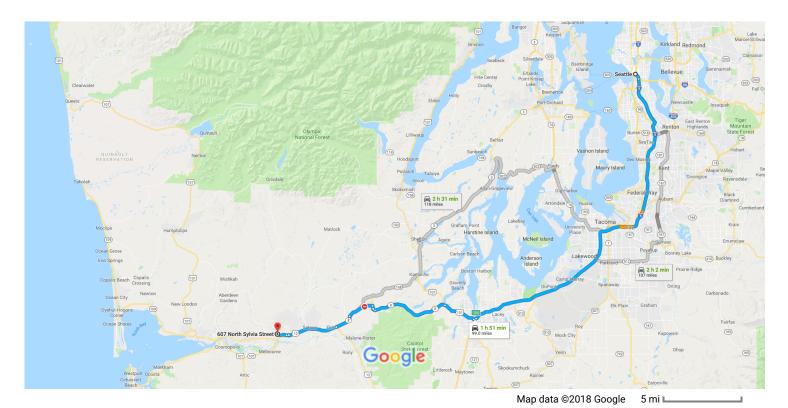

## Seattle

Washington

## Take I-5 S and WA-8 W to Mox Chehalis Rd in Grays Harbor County. Take the Mox Chehalis Rd exit from WA-8 W

|   |    |                                                                                                    | — 1 h 19 min (80.5 mi)                 |
|---|----|----------------------------------------------------------------------------------------------------|----------------------------------------|
| 1 | 1. | Head southwest on Madison St toward 4th Ave                                                        |                                        |
| r | 2. | Turn right after Bartell Drugs (on the left)                                                       | —————————————————————————————————————— |
| Ļ | 3. | Turn right at the 1st cross street onto Spring St  1 Pass by Executive Hotel Pacific (on the left) | 302 ft                                 |
| * | 4. | Turn right onto the ramp to Portland                                                               | 0.1 mi                                 |
| 4 | 5. | Keep left, follow signs for Sea-Tac Airport/Interstate 5 S and merge onto I-5 S                    | 1.1 mi                                 |
| 1 | 6. | Use the right 2 lanes to take exit 104 for US-101 N                                                |                                        |
| 1 | 7. | Continue onto US-101 N                                                                             | 0.4 mi                                 |
| 4 | 8. | Keep left to continue on WA-8 W, follow signs for Montesano/Aberdeen                               | ————— 5.5 mi                           |
|   |    |                                                                                                    | —————————————————————————————————————— |

| ۴        | 9.   | Take the Mox Chehalis Rd exit toward McCleary               | 0.4 mi           |
|----------|------|-------------------------------------------------------------|------------------|
| Take     | W Si | impson Ave and Elma McCleary Rd to WA-8 W                   |                  |
| <b>L</b> | 10.  | Turn right onto Mox Chehalis Rd                             | 10 min (5.5 mi)  |
| -        |      |                                                             | 0.1 mi           |
| 4        | 11.  | Turn left onto 3rd St                                       |                  |
| 7        | 12.  | Slight right onto S 3rd St                                  | 197 ft           |
|          |      |                                                             | 0.5 mi           |
| 4        | 13.  | Turn left onto W Simpson Ave                                |                  |
| t        | 1 /  | Continue onto Elma McCleary Rd                              | 1.3 mi           |
|          | 14.  | Continue onto Eima McCleary Ru                              | 3.1 mi           |
| 4        | 15.  | Turn left onto 89151/Heise Rd N                             | G                |
|          |      | (i) Continue to follow Heise Rd N                           |                  |
|          |      |                                                             | 0.5 mi           |
| Take     | US-1 | 12 W to Monte Brady Rd                                      |                  |
|          |      | T                                                           | 10 min (10.8 mi) |
| Ļ        | 16.  | Turn right onto WA-8 W                                      | 2.6 mi           |
| 1        | 17.  | Continue onto US-12 W                                       | 2.01111          |
|          |      |                                                             | 8.2 mi           |
| Toko     | Poo  | oon Ave to N Culvie St in Montagene                         |                  |
| Take     | реа  | con Ave to N Sylvia St in Montesano                         | 6 min (2.2 mi)   |
| <b>L</b> | 18.  | Turn right onto Monte Brady Rd (signs for Monte-Brady Road) |                  |
| 4        | 10   | T 10 . M . E DI                                             | 0.2 mi           |
| ч        | 19.  | Turn left onto Monte Elma Rd                                | 0.3 mi           |
| <b>L</b> | 20.  | Turn right onto 70780/Beacon Ave                            | 0.3111           |
|          |      | 1 Continue to follow Beacon Ave                             |                  |
| _        | 01   | T                                                           | 1.2 mi           |
| Γ*       | 21.  | Turn right onto Satsop St N                                 | 384 ft           |
| 41       | 22.  | Turn left at the 1st cross street onto Kamilche Ave E       | 304 1(           |
| _        |      |                                                             | 0.3 mi           |
| <b>L</b> | 23.  | Turn right onto N Sylvia St                                 |                  |
|          |      |                                                             | 479 ft           |