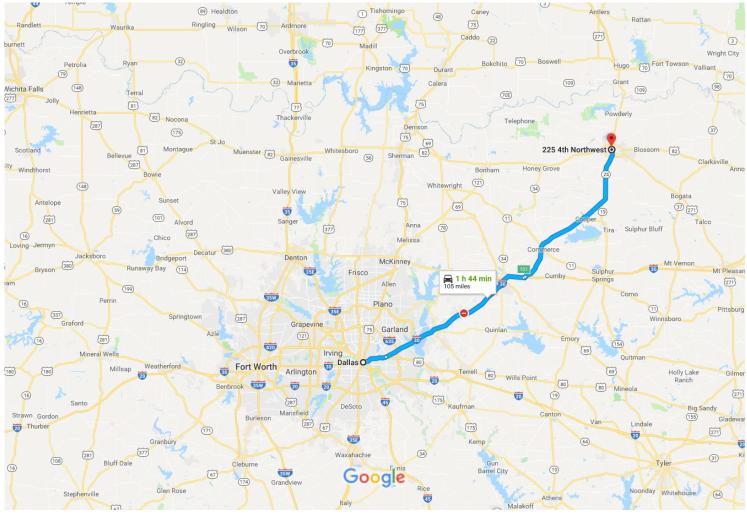

# Google Maps Dallas, TX to 225 4th NW, Paris, TX 75460

### Drive 105 miles, 1 h 44 min

Map data ©2018 Google 10 mi

## Dallas

Texas

## 225 4th NW

Paris, TX 75460

These directions are for planning purposes only. You may find that construction projects, traffic, weather, or other events may cause conditions to differ from the map results, and you should plan your route accordingly. You must obey all signs or notices regarding your route.