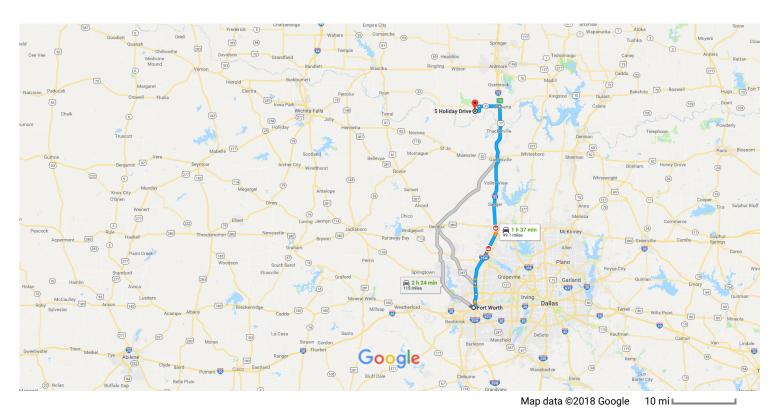

## Fort Worth

Texas

## Continue to TX-280 Spur

| <b>†</b> | 1.   | Head southeast on Commerce St toward E 4th St                                        | 2 min (0.4 r       |
|----------|------|--------------------------------------------------------------------------------------|--------------------|
|          |      |                                                                                      | 0.1                |
| 7        | 2.   | Turn left at the 2nd cross street onto E 5th St                                      | 0.3                |
| ıke      | I-35 | 5W N and I-35 N to OK-32 W in Marietta. Take exit 15 from I-35 N                     | 11.15 : (00.0      |
| 1        | 3.   | Use the right lane to merge onto TX-280 Spur                                         | - 1 h 15 min (86.3 |
| *        | 4.   | Use the right 2 lanes to take the I-35W S/US-287 N exit toward US-377 S/D/FW Airport | 0.2                |
| 1        | 5.   | Continue onto I-35W N/US-287 N                                                       | 0.9                |
| Ý        | 6.   | •                                                                                    | 2.0                |
|          |      | A Partial toll road                                                                  | 2.8                |

| 'n    | 7.           | Keep left at the fork  ▲ Toll road                                        |                                        |
|-------|--------------|---------------------------------------------------------------------------|----------------------------------------|
| *     | 8.           | Merge onto I-35W N                                                        | 4.4 mi                                 |
| *     | 9.           | Merge onto I-35 N  i Entering Oklahoma                                    | 24.7 mi                                |
| r     | 10.          | Take exit 15 for OK-32 toward Marietta Ryan                               | 51.1 mi 0.2 mi                         |
| Follo | w <b>O</b> l | K-32 W and OK-96 S to Magnolia Ave in Burneyville  Turn left onto OK-32 W | —————————————————————————————————————— |
| 4     | 12.          | Turn left onto OK-96 S                                                    | 8.6 mi                                 |
| Ļ     | 13.          | Turn right toward Falconhead Dr                                           | 3.5 mi 249 ft                          |
| 4     | 14.          | Turn left onto Falconhead Dr                                              | 0.1 mi                                 |
| 4     | 15.          | Turn left at the 1st cross street onto Holiday Dr                         | 341 ft                                 |
| 4     | 16.          | Turn left onto Magnolia Ave                                               | 285 ft                                 |