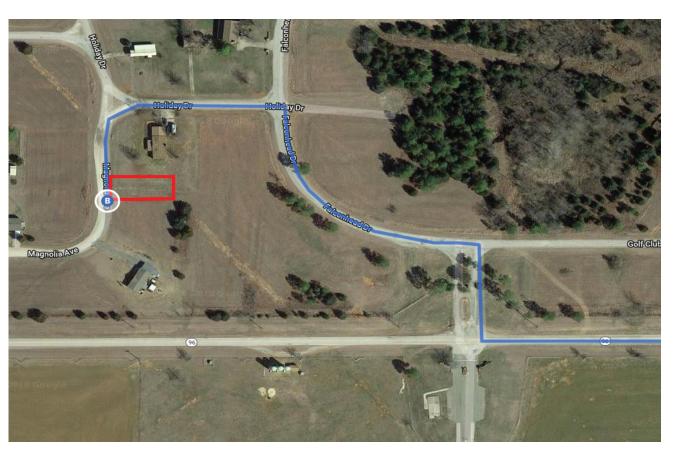

| 'n    | 7.           | Keep left at the fork  ▲ Toll road                                        |                                        |
|-------|--------------|---------------------------------------------------------------------------|----------------------------------------|
| *     | 8.           | Merge onto I-35W N                                                        | 4.4 mi                                 |
| *     | 9.           | Merge onto I-35 N  i Entering Oklahoma                                    | 24.7 mi                                |
| r     | 10.          | Take exit 15 for OK-32 toward Marietta Ryan                               | 51.1 mi 0.2 mi                         |
| Follo | w <b>O</b> l | K-32 W and OK-96 S to Magnolia Ave in Burneyville  Turn left onto OK-32 W | —————————————————————————————————————— |
| 4     | 12.          | Turn left onto OK-96 S                                                    | 8.6 mi                                 |
| Ļ     | 13.          | Turn right toward Falconhead Dr                                           | 3.5 mi 249 ft                          |
| 4     | 14.          | Turn left onto Falconhead Dr                                              | 0.1 mi                                 |
| 4     | 15.          | Turn left at the 1st cross street onto Holiday Dr                         | 341 ft                                 |
| 4     | 16.          | Turn left onto Magnolia Ave                                               | 285 ft                                 |