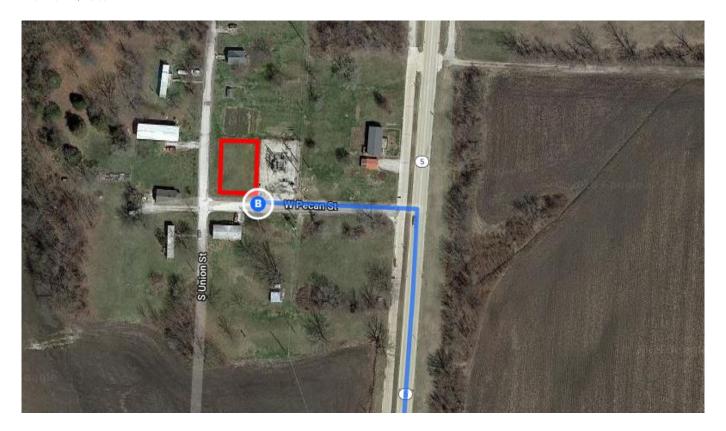

| 4 |     | 1 Continue to follow US-40 E                                |          |
|---|-----|-------------------------------------------------------------|----------|
| 4 | 9.  | Turn left onto MO-5 N                                       | - 2.4 mi |
| 4 | 10. | Turn left onto W Pecan St  Destination will be on the right | — 0.8 mi |
|   |     |                                                             | - 282 ft |

## 407 S Union St

New Franklin, MO 65274