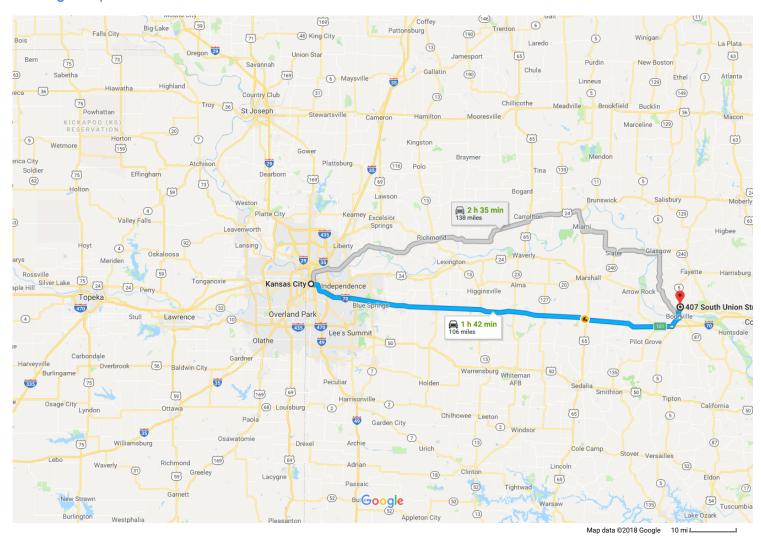

## Get on I-70 E from E 12th St

|            | Set on 1-70 E from E 12th St |                                                                                               |                                        |  |
|------------|------------------------------|-----------------------------------------------------------------------------------------------|----------------------------------------|--|
| 1          | 1.                           | Head north on Oak St toward E 12th St                                                         | 2 min (0.6 mi)                         |  |
| <b>L</b>   | 2.                           | Turn right at the 1st cross street onto E 12th St                                             | 20 ft                                  |  |
| <b>L</b> → | 3.                           | Turn right onto Charlotte St                                                                  | 0.2 mi                                 |  |
| *          | 4.                           | Turn left to merge onto I-70 E                                                                | 0.1 mi                                 |  |
|            |                              |                                                                                               | 0.2 mi                                 |  |
| Follo      |                              |                                                                                               |                                        |  |
| 1 0110     | w I-7                        | 70 E to MO-5 N/US-40 E/W Ashley Rd in Boonville. Take exit 101 from I-70 E                    | 1 h 26 min (08 0 mi)                   |  |
| *          | <b>w I-</b> 7                | 70 E to MO-5 N/US-40 E/W Ashley Rd in Boonville. Take exit 101 from I-70 E  Merge onto I-70 E | 1 h 26 min (98.9 mi)                   |  |
|            |                              | ·                                                                                             | —————————————————————————————————————— |  |
| *          | 5.                           | Merge onto I-70 E                                                                             | , ,                                    |  |
| *          | 5.<br>6.                     | Merge onto I-70 E                                                                             | 98.6 mi                                |  |

| 4 |     | 1 Continue to follow US-40 E                                |          |
|---|-----|-------------------------------------------------------------|----------|
| 4 | 9.  | Turn left onto MO-5 N                                       | - 2.4 mi |
| 4 | 10. | Turn left onto W Pecan St  Destination will be on the right | — 0.8 mi |
|   |     |                                                             | - 282 ft |