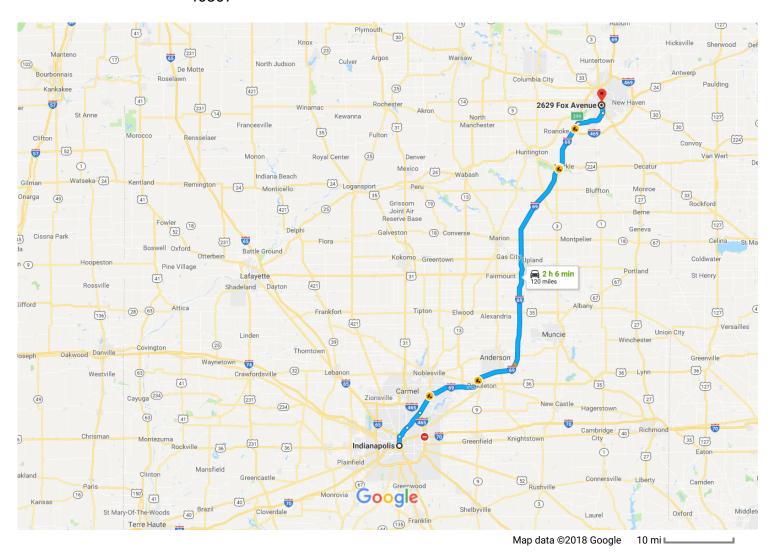

## Indianapolis

Indiana

## Take E Fall Creek Pkwy N Dr and Binford Blvd to I-69 in Lawrence Township

| •        | 1  | Head east on Monument Cir toward E Market St    | 25 min (11.0 mi) |
|----------|----|-------------------------------------------------|------------------|
|          | 1. | riedu east oil Mondinent Cir toward E Market St | 0.1 mi           |
| <b>Q</b> | 2. | Exit the traffic circle onto N Meridian St      |                  |
|          |    | 1 Pass by Jimmy John's (on the left in 2.2 mi)  |                  |
|          |    |                                                 | 2.4 mi           |
| <b>L</b> | 3. | Turn right onto E Fall Creek Pkwy N Dr          |                  |
| 1        | 4. | Continue onto Binford Blvd                      | 3.2 mi           |
|          |    |                                                 | 5.3 mi           |

## Follow I-69 to Lower Huntington Rd in Lafayette Township. Take exit 299 from I-69

| 1    | 5.   | Continue onto I-69                                                  |                  |
|------|------|---------------------------------------------------------------------|------------------|
| r    | 6.   | Take exit 299 to merge onto Lower Huntington Rd toward Airport Expy | ——————— 98.7 mi  |
|      |      |                                                                     | 0.4 mi           |
| Take | Airp | port Expy to Fox Ave in Fort Wayne                                  | 17 min (10.0 mi) |
| *    | 7.   | Merge onto Lower Huntington Rd                                      |                  |
| 1    | 8.   | Continue onto Airport Expy                                          | 0.3 mi           |
|      |      |                                                                     | 7.5 mi           |
| 4    | 9.   | Turn left onto Fairfield Ave                                        | 1.3 mi           |
| 4    | 10.  | Turn left onto W Rudisill Blvd                                      |                  |
| Ļ    | 11.  | Turn right onto S Wayne Ave                                         | 0.1 mi           |
| 4    | 12.  | Turn left onto Guildford Ave                                        | 0.7 mi           |
| Þ    | 13.  | Turn right onto Fox Ave                                             | 335 ft           |
| •    | 10.  | i Destination will be on the right                                  |                  |
|      |      |                                                                     | 161 ft           |

## 2629 Fox Ave

Fort Wayne, IN 46807

These directions are for planning purposes only. You may find that construction projects, traffic, weather, or other events may cause conditions to differ from the map results, and you should plan your route accordingly. You must obey all signs or notices regarding your route.