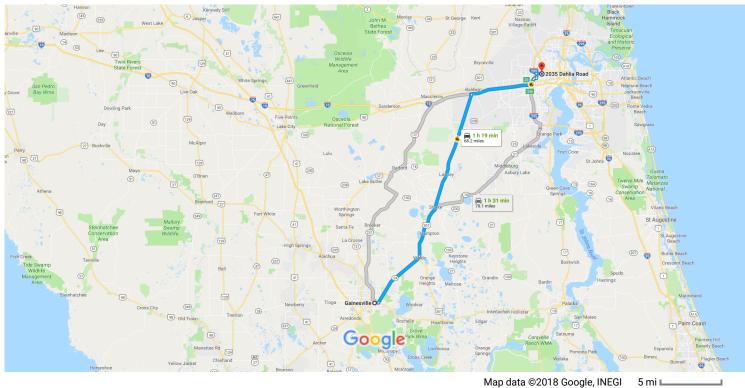

## Gainesville, FL to 2025 Dahlia Rd, Jacksonville, Drive 68.2 miles, 1 h 19 min Google Maps FL 32254

Map data ©2018 Google, INEGI

## Follow NE State Rd 24, US-301 N and I-10 E to Commonwealth Ave in Jacksonville. Take exit 22 from I-295 N

|   |    | 1h17n                                                                                              | nin (65.5 mi) |
|---|----|----------------------------------------------------------------------------------------------------|---------------|
|   | 2. | Turn right at the 1st cross street onto NE State Rd 24/E University Ave                            |               |
|   |    |                                                                                                    | —— 0.8 mi     |
| 1 | 3. | Turn left after Advance Auto Parts (on the right)                                                  |               |
|   |    | ① Continue to follow FL-24 E/NE State Rd 24                                                        |               |
|   |    |                                                                                                    | — 13.4 mi     |
| t | 4. | Continue straight onto US-301 N/N Main St                                                          |               |
| - |    | 1 Continue to follow US-301 N                                                                      |               |
|   |    | Pass by Hardee's (on the left in 11.1 mi)                                                          |               |
|   |    |                                                                                                    | — 36.3 mi     |
| * | 5. | Turn left to merge onto I-10 E toward Jacksonville                                                 |               |
|   |    |                                                                                                    | — 12.8 mi     |
|   | 6. | Take exit 356 for I-295 toward International Airport/Savannah/St Augustine                         | 12.0111       |
| ľ | 0. | Take exit 550 for P295 toward international Airport/Savannan/St Augustine                          |               |
|   |    |                                                                                                    | —— 0.2 mi     |
| Ŷ | 7. | Keep left at the fork, follow signs for Interstate 295 N/Int'l Airport/Savannah and merge onto I-2 | 95 N          |
|   |    |                                                                                                    | —— 0.6 mi     |

| 1          | 8.   | Continue onto I-295 N                                  |                |
|------------|------|--------------------------------------------------------|----------------|
| ۲          | 9.   | Take exit 22 for Commonwealth Ave                      | ———— 1.1 mi    |
| Ŷ          | 10.  | Keep right at the fork and merge onto Commonwealth Ave | 0.2 mi         |
|            |      |                                                        | 390 ft         |
| Take       | Lane | e Ave N and W 12th St to Dahlia Rd                     |                |
| *          | 11.  | Merge onto Commonwealth Ave                            | 6 min (2.7 mi) |
| ٦          | 12.  | Turn left onto Leeda Dr                                | 0.4 mi         |
| ٦          | 13.  | Turn left onto Lane Ave N                              | 0.3 mi         |
| <b>Γ</b> * | 14.  | Turn right onto W 12th St                              | 0.8 mi         |
| <b>L</b>   | 15.  |                                                        | ———— 1.1 mi    |
|            |      | Destination will be on the left                        | 413 ft         |