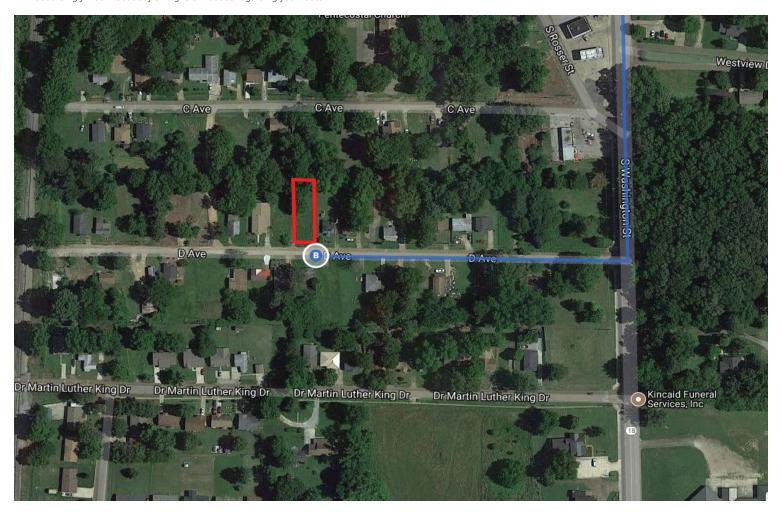

| 4 | 8.  | Turn left onto N Forrest St                               | 0.0                                    |
|---|-----|-----------------------------------------------------------|----------------------------------------|
| 1 | 9.  | N Forrest St turns slightly right and becomes Front St    | —————————————————————————————————————— |
| 4 | 10. | Turn left onto S Washington St                            | 0.1 mi                                 |
| Ļ | 11. | Turn right onto D Ave  1 Destination will be on the right | 1.0 mi                                 |
|   |     |                                                           | 0.1 mi                                 |