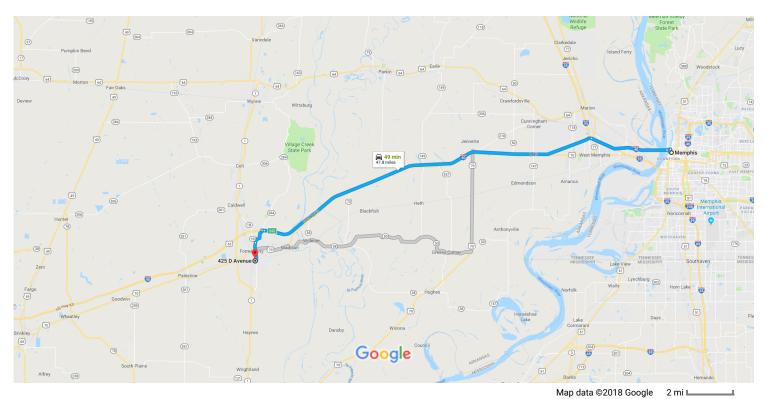

## Memphis

Tennessee

## Get on I-40 W

| 1.   | Head west on Poplar Ave toward N 2nd St                                   | 2 min (0.8 mi)                                                                                                                                                                                                                                                                                                                                                                                                                                                                        |
|------|---------------------------------------------------------------------------|---------------------------------------------------------------------------------------------------------------------------------------------------------------------------------------------------------------------------------------------------------------------------------------------------------------------------------------------------------------------------------------------------------------------------------------------------------------------------------------|
| 2.   | Use the left lane to turn right onto N Front St                           | 0.2 mi                                                                                                                                                                                                                                                                                                                                                                                                                                                                                |
| 3.   | Turn left to merge onto I-40 W                                            | 0.3 mi                                                                                                                                                                                                                                                                                                                                                                                                                                                                                |
|      |                                                                           | 0.4 mi                                                                                                                                                                                                                                                                                                                                                                                                                                                                                |
| w I- | 40 W to AR-284 E/New Castle Rd in Forrest City. Take exit 242 from I-40 W | 40 (40 0 )                                                                                                                                                                                                                                                                                                                                                                                                                                                                            |
| 4.   | Merge onto I-40 W                                                         | ——————————————————————————————————————                                                                                                                                                                                                                                                                                                                                                                                                                                                |
|      | 1 Entering Arkansas                                                       | 7.8 mi                                                                                                                                                                                                                                                                                                                                                                                                                                                                                |
| 5.   | Keep left at the fork to stay on I-40 W, follow signs for Little Rock     |                                                                                                                                                                                                                                                                                                                                                                                                                                                                                       |
| 6.   | Take exit 242 for AR-284 toward Crowleys Ridge Rd                         | 35.3 mi                                                                                                                                                                                                                                                                                                                                                                                                                                                                               |
|      |                                                                           | 0.2 mi                                                                                                                                                                                                                                                                                                                                                                                                                                                                                |
| w A  | R-284 E, N Forrest St and S Washington St to D Ave                        |                                                                                                                                                                                                                                                                                                                                                                                                                                                                                       |
| 7.   | Turn left onto AR-284 E/New Castle Rd (signs for Crowleys Ridge)          | 8 min (3.7 mi)                                                                                                                                                                                                                                                                                                                                                                                                                                                                        |
|      | Continue to follow AR-284 E                                               | 1.6 mi                                                                                                                                                                                                                                                                                                                                                                                                                                                                                |
|      | 2. 3. w I-4 4. 5. 6.                                                      | <ol> <li>Use the left lane to turn right onto N Front St</li> <li>Turn left to merge onto I-40 W</li> <li>W I-40 W to AR-284 E/New Castle Rd in Forrest City. Take exit 242 from I-40 W</li> <li>Merge onto I-40 W         <ul> <li>Entering Arkansas</li> </ul> </li> <li>Keep left at the fork to stay on I-40 W, follow signs for Little Rock</li> <li>Take exit 242 for AR-284 toward Crowleys Ridge Rd</li> <li>W AR-284 E, N Forrest St and S Washington St to D Ave</li> </ol> |

| 4 | 8.  | Turn left onto N Forrest St                               | 0.0                                    |
|---|-----|-----------------------------------------------------------|----------------------------------------|
| 1 | 9.  | N Forrest St turns slightly right and becomes Front St    | —————————————————————————————————————— |
| 4 | 10. | Turn left onto S Washington St                            | 0.1 mi                                 |
| Ļ | 11. | Turn right onto D Ave  1 Destination will be on the right | 1.0 mi                                 |
|   |     |                                                           | 0.1 mi                                 |