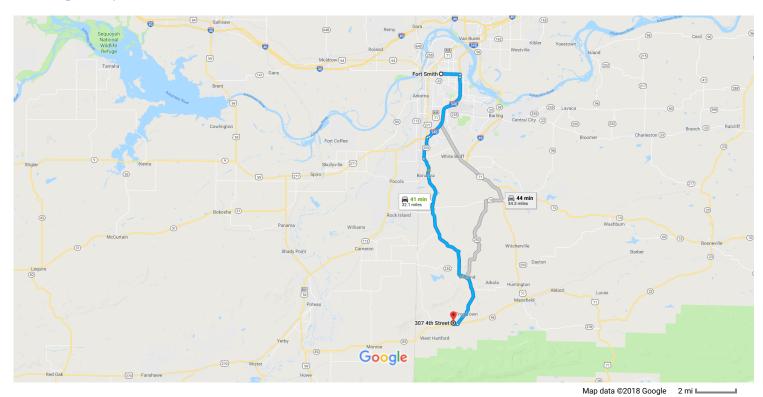

## Fort Smith

Arkansas

| Get on I-540 |      |                                                                                    |                  |
|--------------|------|------------------------------------------------------------------------------------|------------------|
| <b>†</b>     | 1.   | Head east on Grand Ave toward N 32nd St  1 Pass by BancorpSouth Bank (on the left) | 5 min (2.2 mi)   |
| *            | 2.   | Turn right onto the Interstate 540 S ramp                                          | 1.9 mi           |
|              |      |                                                                                    | 0.3 mi           |
| Follo        | w I- | 540 and State Hwy 45 S to N Pine St in Hartford                                    | 26 (20.0 )       |
| *            | 3.   | Merge onto I-540                                                                   | 36 min (29.8 mi) |
| ۳            | 4.   | Take the US-271 N exit toward AR-253 S                                             | 7.3 mi           |
| 4            | 5.   | Turn left onto AR-253 S/US-271 S                                                   | 0.2 mi           |
|              |      | 1 Continue to follow AR-253 S                                                      |                  |
| <b>,</b>     | 6.   | Continue onto State Hwy 45 S  1 Pass by Dollar General (on the right in 5.4 mi)    | 2.3 mi           |
|              |      | Trass by Dollar General (On the right in 3.4 mi)                                   | 19.5 mi          |
| Ļ            | 7.   | Turn right onto E 2nd St                                                           | 0.4 mi           |
| Cont         | inue | on N Pine St. Drive to 4th St                                                      |                  |
| <b>-</b>     | 8.   | Turn right onto N Pine St                                                          | 53 s (0.2 mi)    |
| •            |      |                                                                                    | 0.1 mi           |