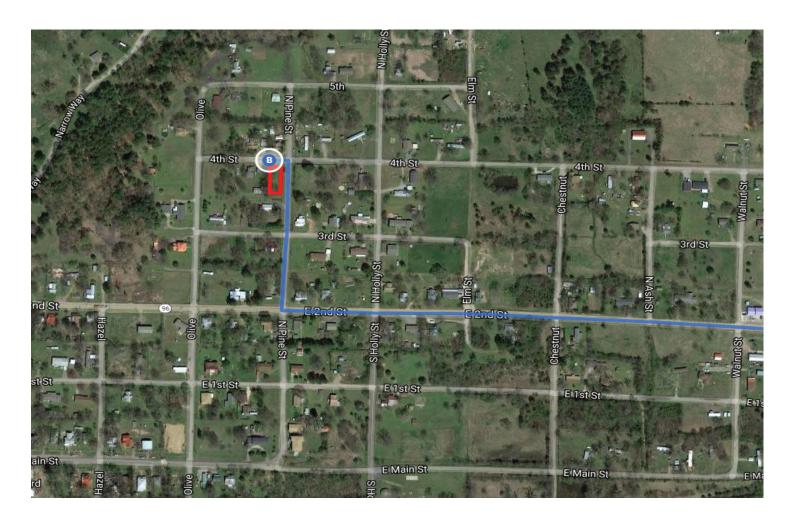

## Fort Smith

Arkansas

| Get on I-540 |      |                                                                                    |                  |
|--------------|------|------------------------------------------------------------------------------------|------------------|
| <b>†</b>     | 1.   | Head east on Grand Ave toward N 32nd St  1 Pass by BancorpSouth Bank (on the left) | 5 min (2.2 mi)   |
| *            | 2.   | Turn right onto the Interstate 540 S ramp                                          | 1.9 mi           |
|              |      |                                                                                    | 0.3 mi           |
| Follo        | w I- | 540 and State Hwy 45 S to N Pine St in Hartford                                    | 26 (20.0 )       |
| *            | 3.   | Merge onto I-540                                                                   | 36 min (29.8 mi) |
| ۳            | 4.   | Take the US-271 N exit toward AR-253 S                                             | 7.3 mi           |
| 4            | 5.   | Turn left onto AR-253 S/US-271 S                                                   | 0.2 mi           |
|              |      | 1 Continue to follow AR-253 S                                                      |                  |
| <b>,</b>     | 6.   | Continue onto State Hwy 45 S  1 Pass by Dollar General (on the right in 5.4 mi)    | 2.3 mi           |
|              |      | Trass by Dollar General (On the right in 3.4 mi)                                   | 19.5 mi          |
| Ļ            | 7.   | Turn right onto E 2nd St                                                           | 0.4 mi           |
| Cont         | inue | on N Pine St. Drive to 4th St                                                      |                  |
| <b>-</b>     | 8.   | Turn right onto N Pine St                                                          | 53 s (0.2 mi)    |
| •            |      |                                                                                    | 0.1 mi           |

1 Destination will be on the left