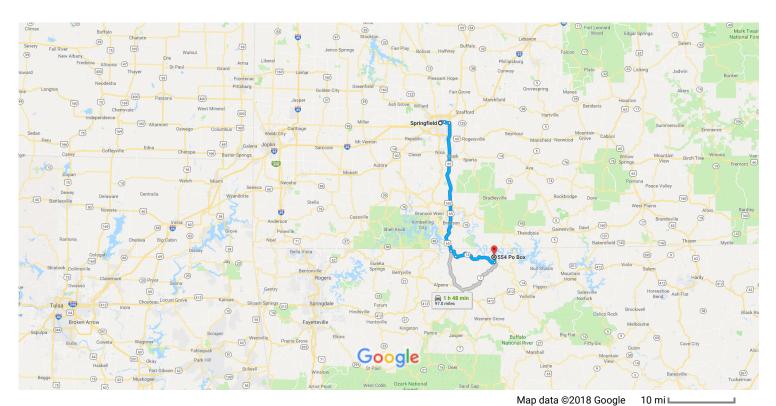

## Springfield

Missouri

## Get on US-65 S from E Chestnut Expy

|            |    |                                                                                           | 11 min (4.4 mi) |
|------------|----|-------------------------------------------------------------------------------------------|-----------------|
| 1          | 1. | Head east on Park Central Square toward Park Central E                                    | ,               |
| Ļ          | 2. | Turn right onto Park Central N                                                            | 413 ft          |
| 1          | 3. | Continue onto N Boonville Ave                                                             | 177 ft          |
| <b>L</b> → | 4. | Turn right onto E Chestnut Expy                                                           | 0.4 mi          |
| 1          | 5. | Continue straight to stay on E Chestnut Expy                                              | 1.5 mi          |
| 1          | 6. | Continue straight to stay on E Chestnut Expy  Pass by McDonald's (on the right in 2.0 mi) | 1.5111          |
| *          | 7. | Use the right lane to take the ramp onto US-65 S                                          | 2.1 mi          |
|            |    |                                                                                           | 0.2 mi          |

Entering Arkansas

- 48 min (52.1 mi)

## Follow AR-14 E to W Cedar Ln in Diamond City

|          |     |                                                                                        | 32 min (25.5 mi)                       |
|----------|-----|----------------------------------------------------------------------------------------|----------------------------------------|
| 4        | 9.  | Turn left onto AR-14 E                                                                 | 02 (20.0)                              |
| 4        | 10. | Turn left to stay on AR-14 E                                                           | 3.7 mi                                 |
| 4        | 11. | Turn left onto N Main                                                                  | —————————————————————————————————————— |
| 4        | 12. | Turn left onto AR-7 N                                                                  | 262 ft                                 |
| 4        | 13. | Turn left onto W Mockingbird Trail                                                     | 2.0 mi                                 |
| <b>L</b> | 14. | Turn right at the 1st cross street onto White Oak Dr                                   | 0.3 mi                                 |
| Ļ        | 15. | Turn right at the 1st cross street onto W Cedar Ln  1 Destination will be on the right | 209 11                                 |
|          |     |                                                                                        | 000 ft                                 |