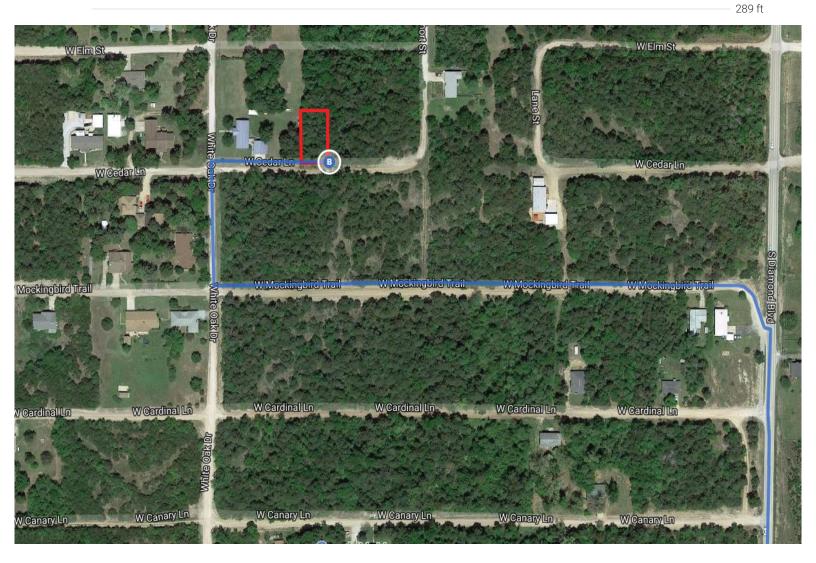

## Follow AR-14 E to W Cedar Ln in Diamond City

|          |     |                                                                                        | 32 min (25.5 mi)                       |
|----------|-----|----------------------------------------------------------------------------------------|----------------------------------------|
| 4        | 9.  | Turn left onto AR-14 E                                                                 | 02 (20.0)                              |
| 4        | 10. | Turn left to stay on AR-14 E                                                           | 3.7 mi                                 |
| 4        | 11. | Turn left onto N Main                                                                  | —————————————————————————————————————— |
| 4        | 12. | Turn left onto AR-7 N                                                                  | 262 ft                                 |
| 4        | 13. | Turn left onto W Mockingbird Trail                                                     | 2.0 mi                                 |
| <b>L</b> | 14. | Turn right at the 1st cross street onto White Oak Dr                                   | 0.3 mi                                 |
| Ļ        | 15. | Turn right at the 1st cross street onto W Cedar Ln  1 Destination will be on the right | 209 11                                 |
|          |     |                                                                                        | 000 ft                                 |