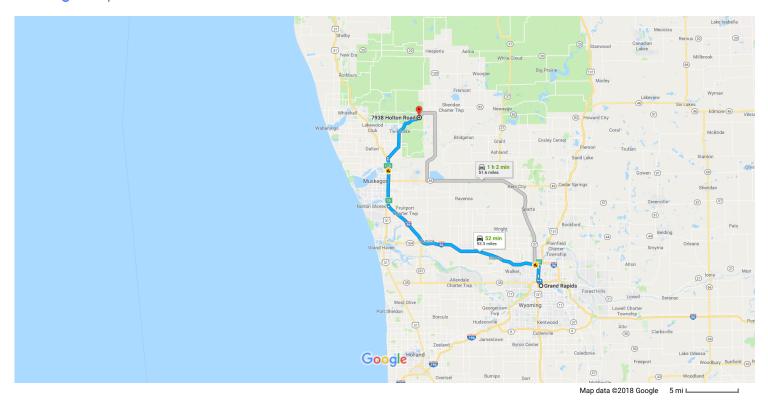

6 min (2.2 mi)

## **Grand Rapids**

Michigan

## Get on US-131 N from Division Ave N and Scribner Ave NW

| 1     | 1.    | Head north on Division Ave N toward Monroe Center St NE                                                             |                          |
|-------|-------|---------------------------------------------------------------------------------------------------------------------|--------------------------|
| 4     | 2.    | Turn left onto Newberry St NW                                                                                       | ——— 0.9 mi               |
| t     | 3.    | Continue onto 6th St NW                                                                                             | ——— 0.4 mi               |
| r     | 4.    | Turn right onto Scribner Ave NW  1 Pass by NAPA Auto Parts - Genuine Parts Company (on the right in 0.6 mi)         | 272 ft                   |
| *     | 5.    | Use the left lane to take the ramp onto US-131 N                                                                    | ——— 0.7 mi<br>——— 0.2 mi |
| Follo | w I-9 | 96 W and US-31 N to M-120 N/Holton Rd in Muskegon charter Township. Take exit 118 from US-31 N  Merge onto US-131 N | 5 min (41.0 mi)          |
| 4     | 7.    | Use the left 2 lanes to take exit 89 for I-96/M-37 toward Muskegon/Lansing                                          | 1.4 mi                   |
| Ļ     | 8.    | Keep right and merge onto I-96 W                                                                                    | 0.7 mi                   |
| r     | 9.    | Take exit 1B to merge onto US-31 N toward Ludington                                                                 | 30.2 mi                  |
| ۲     | 10.   | . Take exit 118 for M-120 toward Fremont                                                                            | 0.4 mi                   |
| Ļ     | 11.   | 1 Destination will be on the right                                                                                  |                          |
|       |       |                                                                                                                     | 2 min (10.1 mi)          |