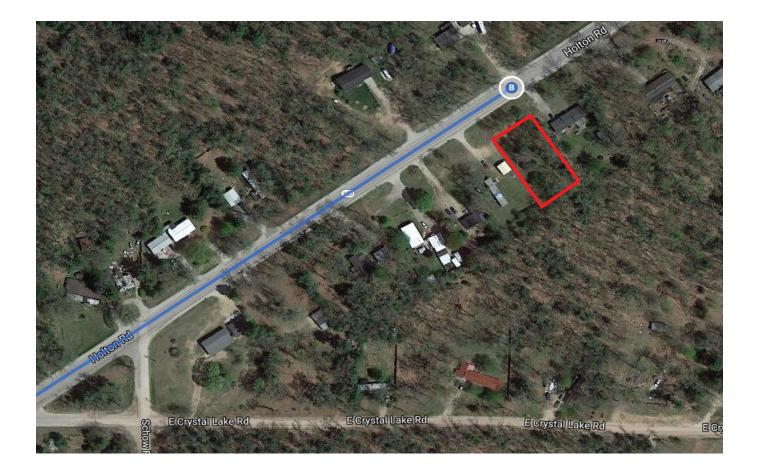

| Keep right and merge onto I-96 W                                                                                    | 0.7 mi                   |
| r     | 9.    | Take exit 1B to merge onto US-31 N toward Ludington                                                                 | 30.2 mi                  |
| ۲     | 10.   | . Take exit 118 for M-120 toward Fremont                                                                            | 0.4 mi                   |
| Ļ     | 11.   | 1 Destination will be on the right                                                                                  |                          |
|       |       |                                                                                                                     | 2 min (10.1 mi)          |