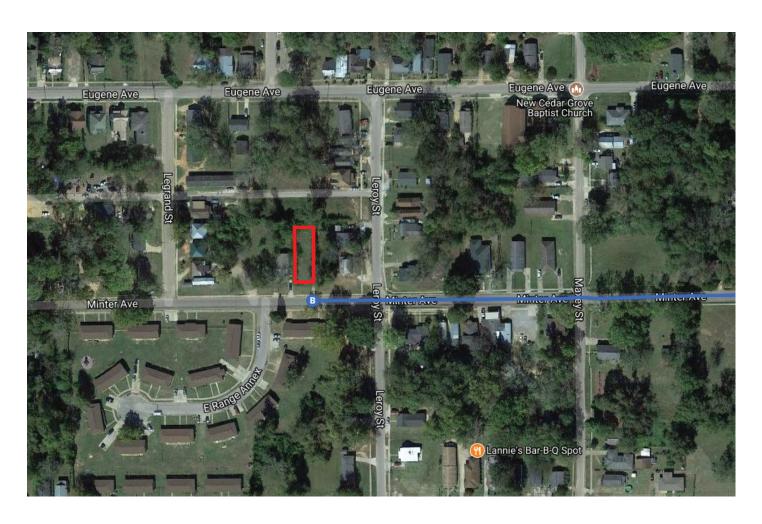

| 4  | 12. | Turn left onto Plant St                                       |         |
|----|-----|---------------------------------------------------------------|---------|
| Γ* | 13. | Turn right at the 1st cross street onto Philpot Ave           | — 0.2 m |
| 4  | 14. | Turn left onto N Mechanic St                                  | — 0.1 m |
| Γ* | 15. | Turn right onto Eugene Ave                                    | — 233 t |
| 4  | 16. | Turn left onto Leroy St                                       | — 0.3 m |
| Ļ  | 17. | Turn right onto Keller Ave  1 Destination will be on the left | — 243 t |
|    |     |                                                               | — 190 t |