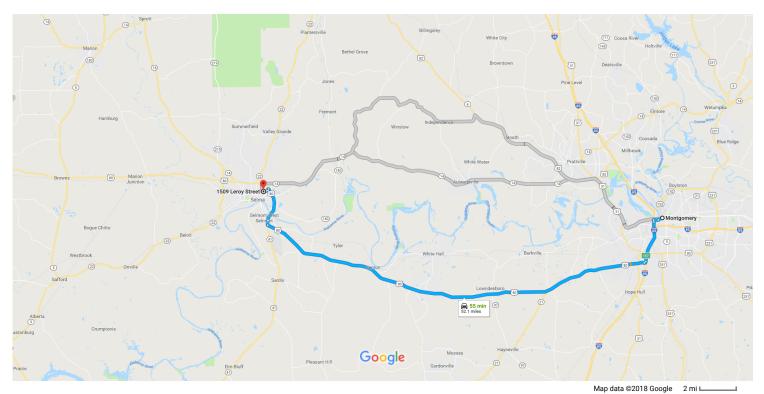

## Get on I-65 S from Bibb St and Clay St

Continue on Plant St. Take Eugene Ave to Keller Ave in Selma

|                  |                |                                                                                                                                                                         | 5 min (1.2 mi)                         |
|------------------|----------------|-------------------------------------------------------------------------------------------------------------------------------------------------------------------------|----------------------------------------|
| 1                | 1.             | Head north on N Perry St toward Madison Ave                                                                                                                             |                                        |
| 4                | 2.             | Turn left at the 1st cross street onto Madison Ave                                                                                                                      | 210 ft                                 |
| •                |                |                                                                                                                                                                         | 443 ft                                 |
| 1                | 3.             | Continue onto Bibb St                                                                                                                                                   |                                        |
| t                | 4.             | Bibb St turns right and becomes Clay St                                                                                                                                 | 0.4 mi                                 |
| •                |                | Siss of tame right and seconded day of                                                                                                                                  | 0.5 mi                                 |
| ٦                | 5.             | Use the middle lane to turn left onto Dickerson St                                                                                                                      |                                        |
| <b>Å</b>         | 6.             | Use the middle lane to turn slightly left onto the Interstate 65 S ramp to Mobile                                                                                       | 374 ft                                 |
| ••               | ٠.             |                                                                                                                                                                         | 0.2 mi                                 |
|                  |                |                                                                                                                                                                         |                                        |
|                  |                |                                                                                                                                                                         |                                        |
| Гаke             | US-            | -80 W to Plant St in Dallas County                                                                                                                                      | 48 min (50.1 mi)                       |
| Γake<br><b>Λ</b> |                | <u> </u>                                                                                                                                                                | 48 min (50.1 mi)                       |
| *                | 7.             | Merge onto I-65 S                                                                                                                                                       | —————————————————————————————————————— |
|                  |                | Merge onto I-65 S                                                                                                                                                       | 4.3 mi                                 |
| *                | 7.             | Merge onto I-65 S  Use the right 2 lanes to take exit 167 for US-80 W toward Selma                                                                                      | ,                                      |
| *                | 7.             | Merge onto I-65 S  Use the right 2 lanes to take exit 167 for US-80 W toward Selma                                                                                      | 4.3 mi                                 |
| * r              | 7.<br>8.<br>9. | Merge onto I-65 S  Use the right 2 lanes to take exit 167 for US-80 W toward Selma  Continue onto US-80 W/Selma Hwy  Continue to follow US-80 W                         | 4.3 mi                                 |
| *                | 7.             | Merge onto I-65 S  Use the right 2 lanes to take exit 167 for US-80 W toward Selma  Continue onto US-80 W/Selma Hwy  Continue to follow US-80 W                         | — 4.3 mi<br>— 0.3 mi                   |
| * r              | 7.<br>8.<br>9. | Merge onto I-65 S  Use the right 2 lanes to take exit 167 for US-80 W toward Selma  Continue onto US-80 W/Selma Hwy Continue to follow US-80 W  Turn right onto Main St | — 4.3 mi<br>— 0.3 mi<br>— 41.5 mi      |