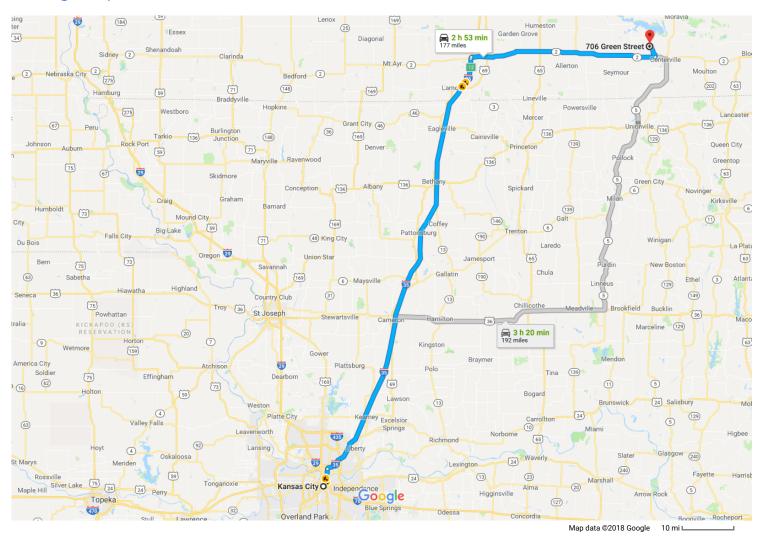

## Kansas City

Missouri

## Get on I-70 W from E 12th St

|          |        |                                                                                                           | - 3 min (0.6 mi)  |
|----------|--------|-----------------------------------------------------------------------------------------------------------|-------------------|
| 1        | 1.     | Head north on Oak St toward E 12th St                                                                     |                   |
| <b>L</b> | 2.     | Turn right at the 1st cross street onto E 12th St                                                         | 20 ft             |
| 41       | 3.     | Turn left onto Harrison St                                                                                | 0.4 mi            |
|          |        |                                                                                                           | 440 ft            |
| 4        | 4.     | Turn left onto E 11th St                                                                                  |                   |
| *        | 5.     | Turn right onto the I-70 N ramp                                                                           | 203 ft 463 ft     |
| Follo    | ow I-: | 35 N to IA-2 E in Decatur. Take exit 12 from I-35 N                                                       | 48 min (124 mi)   |
| *        | 6.     | Merge onto I-70 W                                                                                         | 1011111 (1211111) |
| •        | _      |                                                                                                           | 0.2 mi            |
| ,1       | 7.     | Continue straight onto I-70 W/US-71 N (signs for Interstate 29 N/Interstate 35 N/Saint Joseph/Des Moines) | 0.0:              |
| ,1       | 8.     | Continue onto I-29 N/I-35 N/US-71 N                                                                       | ——— 0.2 mi        |
|          |        |                                                                                                           | 4.5 mi            |

| 7     | 9.    | Keep right at the fork to continue on I-35 N, follow signs for Interstate 35 N/Des Moines  ⚠ Parts of this road may be closed at certain times or days  ☐ Entering Iowa |                                        |  |  |
|-------|-------|-------------------------------------------------------------------------------------------------------------------------------------------------------------------------|----------------------------------------|--|--|
|       | 10.   | . Take exit 12 for IA-2 toward Leon/Mt Ayr                                                                                                                              | 119 mi                                 |  |  |
| Follo | w IA- | A-2 E to Green St in Mystic                                                                                                                                             |                                        |  |  |
| Ļ     | 11.   | Turn right onto IA-2 E  1 Pass by Great Western Bank (on the left in 27.9 mi)                                                                                           | —————————————————————————————————————— |  |  |
| 4     | 12.   | . Turn left onto Co Rd T14                                                                                                                                              | —————————————————————————————————————— |  |  |
| 4     | 13.   | . Turn left onto Main St                                                                                                                                                | 3.1 mi 0.3 mi                          |  |  |
| Ļ     | 14.   | . Turn right onto Bank St                                                                                                                                               | 0.1 mi                                 |  |  |
| 4     | 15.   | Turn left onto Green St  Destination will be on the right                                                                                                               |                                        |  |  |
|       |       |                                                                                                                                                                         | 0.1 mi                                 |  |  |

## 706 Green St

Mystic, IA 52574

These directions are for planning purposes only. You may find that construction projects, traffic, weather, or other events may cause conditions to differ from the map results, and you should plan your route accordingly. You must obey all signs or notices regarding your route.