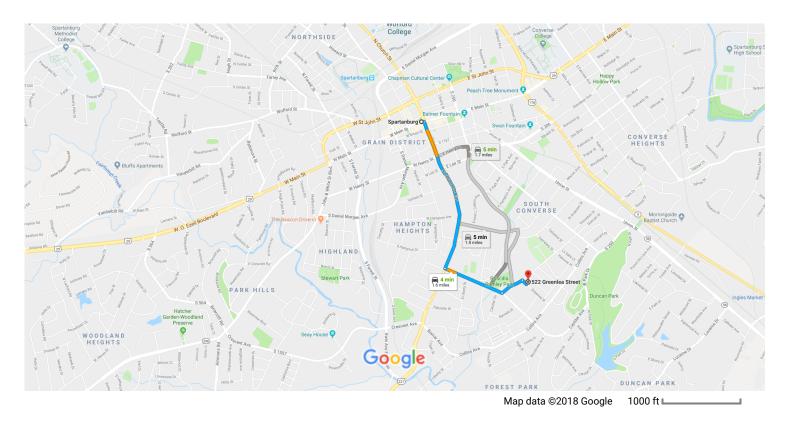

## Spartanburg

South Carolina

| 1          | 1. | Head east on W Main St toward S Church St Ext                 | 00 #   |
|------------|----|---------------------------------------------------------------|--------|
| <b>F</b>   | 2. | Turn right at the 1st cross street onto S Church St Ext       | 89 ft  |
| 4          | 3. | Turn left onto Caulder Ave                                    | 1.0 mi |
| 4          | 4. | Turn left onto Duncan St                                      | 0.4 mi |
| <b>r</b> ≁ | 5. | Turn right onto Greenlea St ① Destination will be on the left | 0.2 mi |
|            |    |                                                               | 184 ft |

These directions are for planning purposes only. You may find that construction projects, traffic, weather, or other events may cause conditions to differ from the map results, and you should plan your route accordingly. You must obey all signs or notices regarding your route.