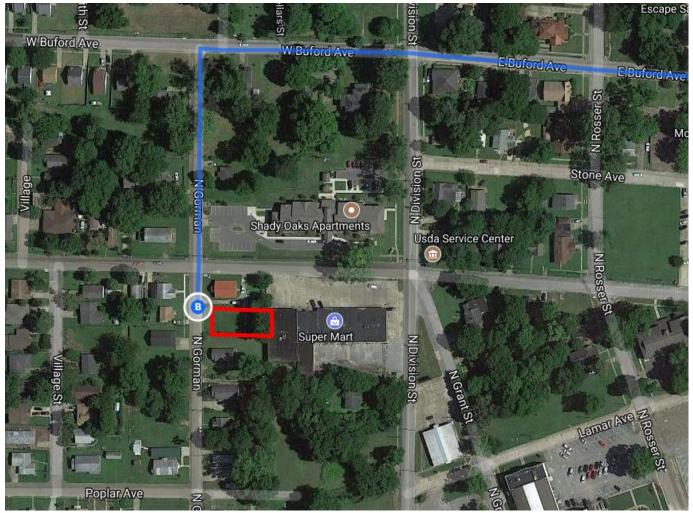

1 5. Keep left at the fork to stay on I-40 W, follow signs for Little Rock

🕐 6. Take exit 242 for AR-284 toward Crowleys Ridge Rd

|      |      |                                                                  | 0.2 mi         |
|------|------|------------------------------------------------------------------|----------------|
| Cont | inue | on AR-284 E/New Castle Rd. Drive to N Gorman                     |                |
| 4    | 7.   | Turn left onto AR-284 E/New Castle Rd (signs for Crowleys Ridge) | 6 min (2.5 mi) |
| -    | 8.   | Turn right onto E Arkonooo Avo                                   | 1.6 mi         |
| L    | 0.   | Turn right onto E Arkansas Ave                                   | 0.2 mi         |
| 4    | 9.   | Turn left onto N Washington St                                   |                |
| r*   | 10.  | Turn right onto E Buford Ave                                     | 0.3 mi         |
|      |      |                                                                  | 0.2 mi         |
| 1    | 11.  | Turn left onto N Gorman  Destination will be on the left         |                |
|      |      |                                                                  | 0.1 mi         |

## 638 N Gorman

Forrest City, AR 72335