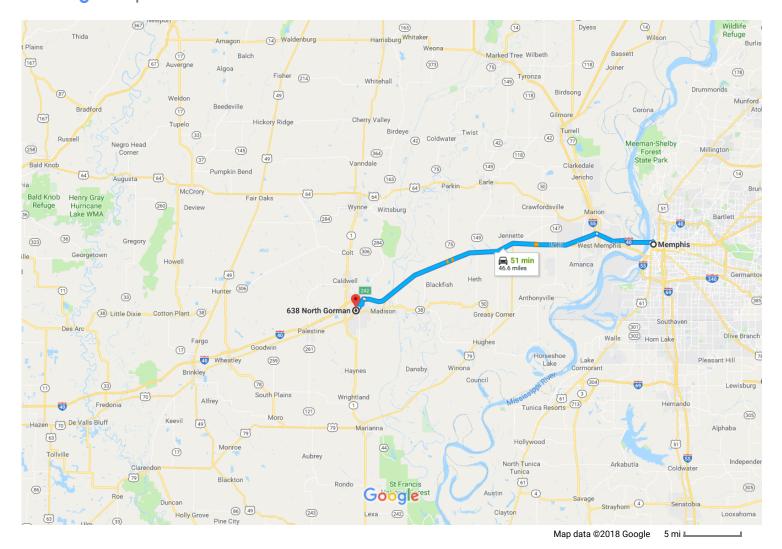

## Google Maps Memphis, TN to 638 N Gorman, Forrest City, AR 72335

Drive 46.6 miles, 51 min

## Memphis

Tennessee

## 638 N Gorman

Forrest City, AR 72335