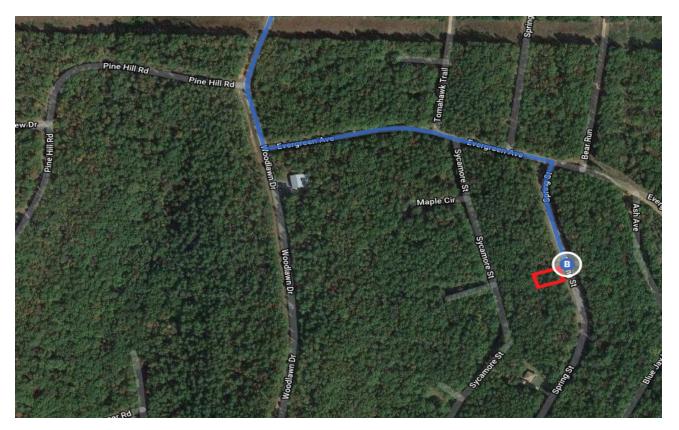

| 4  | 13. | Turn left to stay on AR-92 E                                 |            |
|----|-----|--------------------------------------------------------------|------------|
| ٦  | 14. | Turn left onto AR-16 W/AR-92 E  Continue to follow AR-16 W   | ——— 10.7 r |
| 4  | 15. | Turn left onto Davis Special Rd                              | —— 11.3 r  |
| 4  | 16. | Turn left at the 1st cross street onto Snead Dr              | 0.2 r      |
| ٦  | 17. | Turn left onto Woodlawn Dr                                   | 0.8 r      |
| ٦  | 18. | Turn left onto Evergreen Ave                                 | 1.0 r      |
| r, | 19. | Turn right onto Sycamore St  Destination will be on the left | ——— 0.1 r  |
|    |     |                                                              | 0.1 r      |

Spring St Fairfield Bay, AR 72088

These directions are for planning purposes only. You may find that construction projects, traffic, weather, or other events may cause conditions to differ from the map results, and you should plan your route accordingly. You must obey all signs or notices regarding your route.