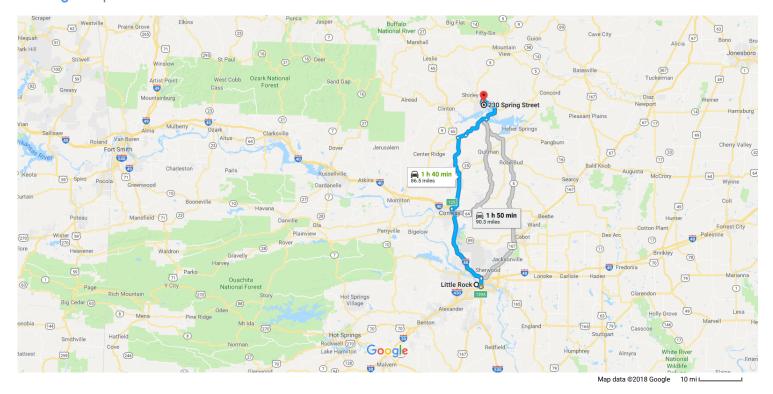

## Google Maps Little Rock, AR to Spring St, Fairfield Bay, AR 72088

## Get on I-630 E from Woodlane St

|       |                                                                                                                                                               | 3 min (0.6 mi)                                                                                                                                                                                                                                                                                                                                                                                                                                                                                                                                                                                                                                                                                                       |
|-------|---------------------------------------------------------------------------------------------------------------------------------------------------------------|----------------------------------------------------------------------------------------------------------------------------------------------------------------------------------------------------------------------------------------------------------------------------------------------------------------------------------------------------------------------------------------------------------------------------------------------------------------------------------------------------------------------------------------------------------------------------------------------------------------------------------------------------------------------------------------------------------------------|
| 1.    | Head north on State Capitol toward Capitol Mall                                                                                                               | . ,                                                                                                                                                                                                                                                                                                                                                                                                                                                                                                                                                                                                                                                                                                                  |
| 2.    | State Capitol turns right and becomes W 4th St                                                                                                                | 449 ft                                                                                                                                                                                                                                                                                                                                                                                                                                                                                                                                                                                                                                                                                                               |
| 3.    | Continue onto Woodlane St                                                                                                                                     | 459 ft                                                                                                                                                                                                                                                                                                                                                                                                                                                                                                                                                                                                                                                                                                               |
| 4.    | Continue onto Doctor M.L.K. Jr Dr/M L King                                                                                                                    | 0.2 mi                                                                                                                                                                                                                                                                                                                                                                                                                                                                                                                                                                                                                                                                                                               |
| 5.    | Turn left to merge onto I-630 E                                                                                                                               | 476 ft                                                                                                                                                                                                                                                                                                                                                                                                                                                                                                                                                                                                                                                                                                               |
|       |                                                                                                                                                               | 0.1 mi                                                                                                                                                                                                                                                                                                                                                                                                                                                                                                                                                                                                                                                                                                               |
| w I-4 | 40 W/US-65 N to AR-92 E in Bee Branch                                                                                                                         |                                                                                                                                                                                                                                                                                                                                                                                                                                                                                                                                                                                                                                                                                                                      |
| 6.    | Merge onto I-630 E                                                                                                                                            | ——————————————————————————————————————                                                                                                                                                                                                                                                                                                                                                                                                                                                                                                                                                                                                                                                                               |
| 7.    | Use any lane to take exit 139A-139B to merge onto I-30 E toward N Little Rock                                                                                 | ——————————————————————————————————————                                                                                                                                                                                                                                                                                                                                                                                                                                                                                                                                                                                                                                                                               |
| 8.    | Use the left lane to take the Interstate 40 W exit                                                                                                            | 3.1 mi                                                                                                                                                                                                                                                                                                                                                                                                                                                                                                                                                                                                                                                                                                               |
| 9.    | Keep left, follow signs for I-40 W/Fort Smith/US-65 N and merge onto I-40 W/US-65 N                                                                           | 0.3 mi                                                                                                                                                                                                                                                                                                                                                                                                                                                                                                                                                                                                                                                                                                               |
| 10.   | . Take exit 125 for US-65 N toward U.S. 65B S/Conway/Greenbrier/Harrison                                                                                      | 27.7 mi                                                                                                                                                                                                                                                                                                                                                                                                                                                                                                                                                                                                                                                                                                              |
| 11.   | <ul> <li>Keep right at the fork, follow signs for US-65 N and merge onto US-65 N/Skyline Dr</li> <li>Continue to follow US-65 N</li> </ul>                    | 0.3 mi                                                                                                                                                                                                                                                                                                                                                                                                                                                                                                                                                                                                                                                                                                               |
|       | Pass by McDonald's (on the left)                                                                                                                              | 26.1 mi                                                                                                                                                                                                                                                                                                                                                                                                                                                                                                                                                                                                                                                                                                              |
| w Af  | R-92 E and AR-16 W to Sycamore St in Fairfield Bay                                                                                                            |                                                                                                                                                                                                                                                                                                                                                                                                                                                                                                                                                                                                                                                                                                                      |
| 10    |                                                                                                                                                               | 37 min (27.0 mi)                                                                                                                                                                                                                                                                                                                                                                                                                                                                                                                                                                                                                                                                                                     |
|       | <ol> <li>2.</li> <li>3.</li> <li>4.</li> <li>5.</li> <li>w I-</li> <li>6.</li> <li>7.</li> <li>8.</li> <li>9.</li> <li>10</li> <li>11</li> <li>w A</li> </ol> | <ol> <li>Continue onto Woodlane St</li> <li>Continue onto Doctor M.L.K. Jr Dr/M L King</li> <li>Turn left to merge onto I-630 E</li> <li><b>W I-40 W/US-65 N to AR-92 E in Bee Branch</b></li> <li>Merge onto I-630 E</li> <li>Use any lane to take exit 139A-139B to merge onto I-30 E toward N Little Rock</li> <li>Use the left lane to take the Interstate 40 W exit</li> <li>Keep left, follow signs for I-40 W/Fort Smith/US-65 N and merge onto I-40 W/US-65 N</li> <li>Take exit 125 for US-65 N toward U.S. 65B S/Conway/Greenbrier/Harrison</li> <li>Keep right at the fork, follow signs for US-65 N and merge onto US-65 N/Skyline Dr         <ul> <li>Continue to follow US-65 N</li> </ul> </li> </ol> |

| 4  | 13. | Turn left to stay on AR-92 E                                 |            |
|----|-----|--------------------------------------------------------------|------------|
| ٦  | 14. | Turn left onto AR-16 W/AR-92 E  Continue to follow AR-16 W   | ——— 10.7 r |
| 4  | 15. | Turn left onto Davis Special Rd                              | —— 11.3 r  |
| 4  | 16. | Turn left at the 1st cross street onto Snead Dr              | 0.2 r      |
| ٦  | 17. | Turn left onto Woodlawn Dr                                   | 0.8 r      |
| ٦  | 18. | Turn left onto Evergreen Ave                                 | 1.0 r      |
| r, | 19. | Turn right onto Sycamore St  Destination will be on the left | ——— 0.1 r  |
|    |     |                                                              | 0.1 r      |