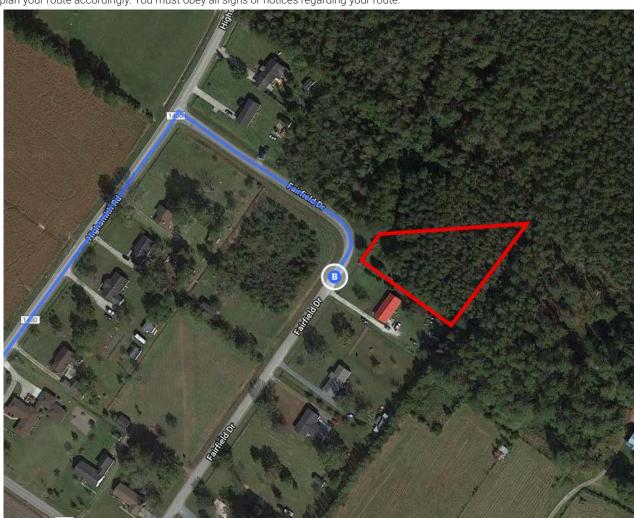

## Take Front St and Northwest Ave to Fairfield Dr

|   |     |                                                                  | 5 min (2.7 mi) |
|---|-----|------------------------------------------------------------------|----------------|
| 4 | 10. | Turn left onto Newroad Ave                                       |                |
| 1 | 11. | Newroad Ave turns slightly right and becomes Front St            | 0.5 mi         |
| 4 | 12. | Turn left onto W Main St                                         | 0.8 mi         |
| 1 | 13. | Continue onto Northwest Ave                                      | 0.2 mi         |
| Ļ | 14. | Turn right onto Fairfield Dr  1 Destination will be on the right | 1.0 mi         |
|   |     |                                                                  | 0.2 mi         |

## 101 Fairfield Dr

St Helena, NC 28425

These directions are for planning purposes only. You may find that construction projects, traffic, weather, or other events may cause conditions to differ from the map results, and you should plan your route accordingly. You must obey all signs or notices regarding your route.