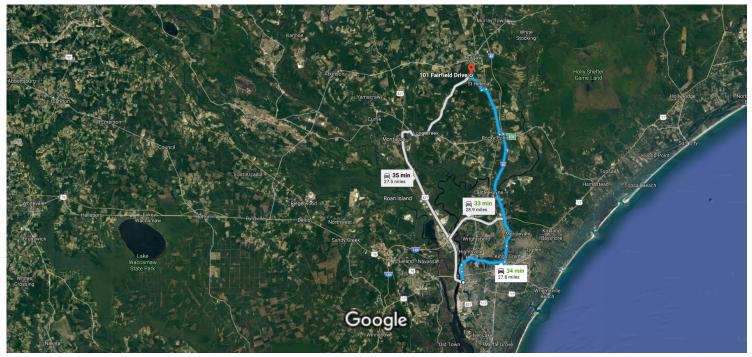

1 s (36 ft)

10134DD

Imagery ©2018 Google, Data SIO, NOAA, U.S. Navy, NGA, GEBCO, Landsat / Copernicus, Map data ©2018 Google 2 mi

## Wilmington

North Carolina

1. Head west toward S 3rd St

## 101 Fairfield Dr

St Helena, NC 28425

These directions are for planning purposes only. You may find that construction projects, traffic, weather, or other events may cause conditions to differ from the map results, and you should plan your route accordingly. You must obey all signs or notices regarding your route.