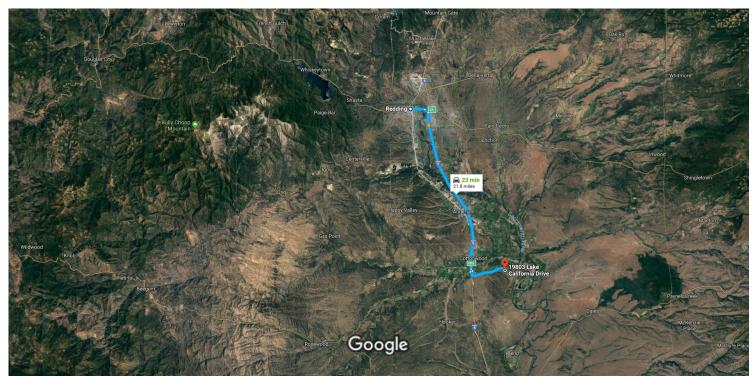

## Redding

California

## Continue to I-5 S. Take exit 2A from CA-44 E

|             |                                                                                                | 3 min (1.9 mi)                              |
|-------------|------------------------------------------------------------------------------------------------|---------------------------------------------|
| 1.          | Head south on Market St toward Shasta St                                                       |                                             |
| 2.          | Market St turns left and becomes CA-44 E/Tehama St (signs for I-5)  Continue to follow CA-44 E | 443 ft                                      |
| 3.          | Take exit 2A for Interstate 5 S toward Red Bluff/Sacramento                                    | 1.3 mi                                      |
|             |                                                                                                |                                             |
|             |                                                                                                | 0.5 mi                                      |
| v I-        | 5 S to Bowman Rd in Tehama County. Take exit 662 from I-5 S                                    |                                             |
| v I-!<br>4. | 5 S to Bowman Rd in Tehama County. Take exit 662 from I-5 S  Merge onto I-5 S                  | — 0.5 mi<br>— 14 min (15.8 mi)<br>— 15.5 mi |
|             |                                                                                                | 1 Continue to follow CA-44 E                |

| 4        | 6. | Sharp left onto Bowman Rd                                   |           |
|----------|----|-------------------------------------------------------------|-----------|
| <b>L</b> | 7. | Turn right onto Lake California Dr                          | —— 0.3 mi |
| ₽        | 8. | Turn right onto Baldy PI  1 Destination will be on the left | 3.8 mi    |
|          |    |                                                             | —— 112 ft |

## 19803 Lake California Dr

Cottonwood, CA 96022

These directions are for planning purposes only. You may find that construction projects, traffic, weather, or other events may cause conditions to differ from the map results, and you should plan your route accordingly. You must obey all signs or notices regarding your route.