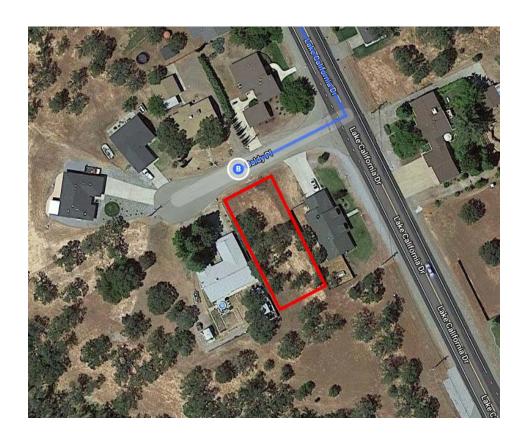

| 4        | 6. | Sharp left onto Bowman Rd                                   |           |
|----------|----|-------------------------------------------------------------|-----------|
| <b>L</b> | 7. | Turn right onto Lake California Dr                          | —— 0.3 mi |
| ₽        | 8. | Turn right onto Baldy PI  1 Destination will be on the left | 3.8 mi    |
|          |    |                                                             | —— 112 ft |

## 19803 Lake California Dr

Cottonwood, CA 96022

These directions are for planning purposes only. You may find that construction projects, traffic, weather, or other events may cause conditions to differ from the map results, and you should plan your route accordingly. You must obey all signs or notices regarding your route.