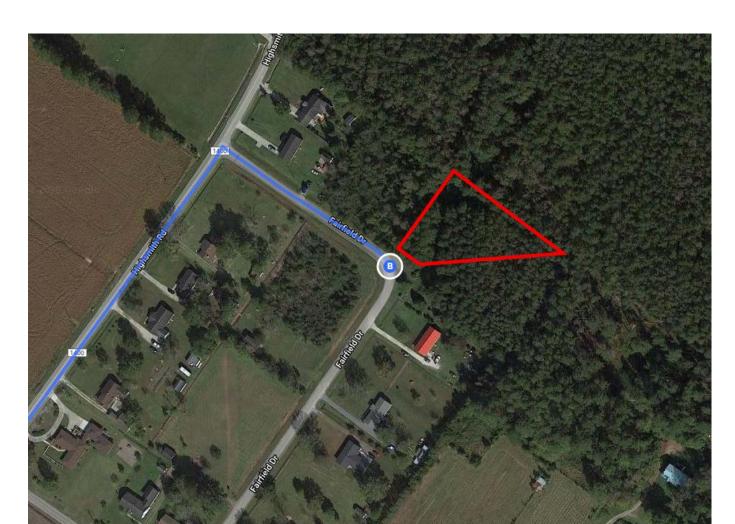

#### Take Front St and Northwest Ave to Fairfield Dr

|   |     |                                                                  | — 5 min (2.7 mi) |
|---|-----|------------------------------------------------------------------|------------------|
| 4 | 10. | Turn left onto Newroad Ave                                       |                  |
| 1 | 11. | Newroad Ave turns slightly right and becomes Front St            | 0.5 mi           |
| 4 | 12. | Turn left onto W Main St                                         | 0.8 mi           |
| 1 | 13. | Continue onto Northwest Ave                                      | 0.2 mi           |
| Ļ | 14. | Turn right onto Fairfield Dr  1 Destination will be on the right | ———— 1.0 mi      |
|   |     |                                                                  | 0.2 mi           |

## 1605 Highsmith Rd

St Helena, NC 28425

These directions are for planning purposes only. You may find that construction projects, traffic, weather, or other events may cause conditions to differ from the map results, and you should plan your route accordingly. You must obey all signs or notices regarding your route.