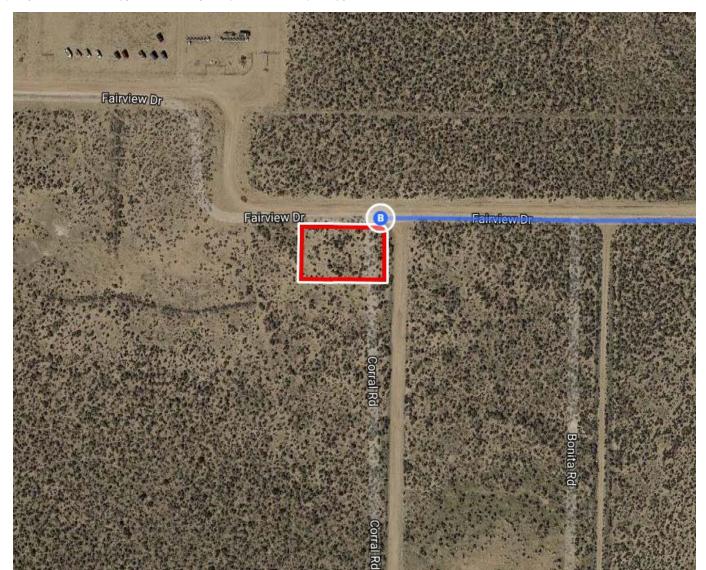

## Continue on Garnier Rd. Drive to Fairview Dr

|   |     |                                   | 8 min (4.9 mi) |
|---|-----|-----------------------------------|----------------|
| Ļ | 8.  | Turn right onto Garnier Rd        |                |
|   |     | A Partial restricted usage road   |                |
|   |     |                                   | 3.8 mi         |
| 4 | 9.  | Turn left onto Herlong Access Rd  |                |
|   |     | ▲ Restricted usage road           |                |
|   |     |                                   | 0.5 mi         |
| Ļ | 10. | Turn right onto Arlington Rd      |                |
|   |     | A Restricted usage road           |                |
|   |     | - Neothoted douge road            | 0.5            |
| _ | 11  | Turn left auto Fairniana Du       | 0.5 mi         |
| П | 11. |                                   |                |
|   |     | 🛕 Restricted usage road           |                |
|   |     | 1 Destination will be on the left |                |
|   |     |                                   | 0.2 mi         |
|   |     |                                   | 0.2111         |

## 448050 Mirage Ln

Herlong, CA 96113

These directions are for planning purposes only. You may find that construction projects, traffic, weather, or other events may cause conditions to differ from the map results, and you should plan your route accordingly. You must obey all signs or notices regarding your route.