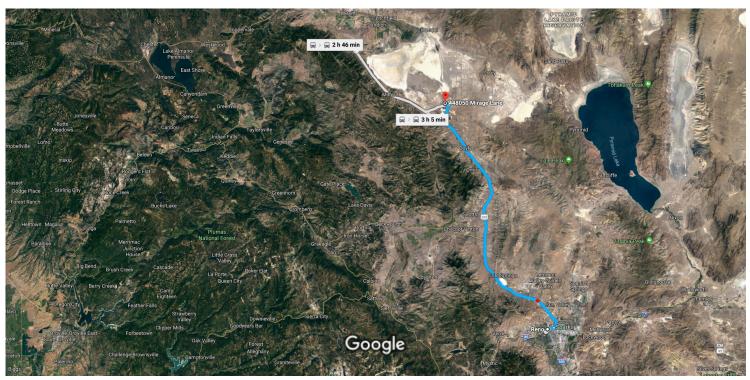

## Get on I-80 E from N Center St

|           |          |                                                                                                           | 3 min (0.6 mi                    |
|-----------|----------|-----------------------------------------------------------------------------------------------------------|----------------------------------|
| 1         | 1.       | Head north on Old U.S. 395 N/N Virginia St toward E 4th St                                                |                                  |
| <b>→</b>  | 2.       | Turn right at the 1st cross street onto E 4th St                                                          | 128 f                            |
|           |          | Turninght at the 1st closs street onto E 4th St                                                           | 394                              |
| 4         | 3.       | Turn left at the 1st cross street onto N Center St                                                        | 031.                             |
|           |          |                                                                                                           | 0.3 m                            |
| λ.        | 4.       | Use the right 2 lanes to turn right to merge onto I-80 E                                                  |                                  |
|           |          |                                                                                                           | 0.2 m                            |
|           |          |                                                                                                           | 0.2 m                            |
| ollo      | w U      | S-395 N to Garnier Rd in Lassen County                                                                    | 0.2 m                            |
| _         |          | <u> </u>                                                                                                  |                                  |
|           | 5.       | S-395 N to Garnier Rd in Lassen County  Merge onto I-80 E                                                 | —— 46 min (50.1 m                |
| <b>*</b>  | 5.       | Merge onto I-80 E                                                                                         | —— 46 min (50.1 m                |
| ollo<br>★ |          | <u> </u>                                                                                                  | —— 46 min (50.1 mi<br>———— 0.8 m |
| <b>*</b>  | 5.       | Merge onto I-80 E                                                                                         | —— 46 min (50.1 mi<br>———— 0.8 m |
| *         | 5.<br>6. | Merge onto I-80 E  Use the right 2 lanes to take exit 15 to merge onto I-580 N/US-395 N toward Susanville | 0.2 m 46 min (50.1 mi 0.8 m      |

## Continue on Garnier Rd. Drive to Fairview Dr

|   |     |                                   | 8 min (4.9 mi) |
|---|-----|-----------------------------------|----------------|
| Ļ | 8.  | Turn right onto Garnier Rd        |                |
|   |     | A Partial restricted usage road   |                |
|   |     |                                   | 3.8 mi         |
| 4 | 9.  | Turn left onto Herlong Access Rd  |                |
|   |     | ▲ Restricted usage road           |                |
|   |     |                                   | 0.5 mi         |
| Ļ | 10. | Turn right onto Arlington Rd      |                |
|   |     | A Restricted usage road           |                |
|   |     | - Neothoted douge road            | 0.5            |
| _ | 11  | Turn left auto Fairniana Du       | 0.5 mi         |
| П | 11. |                                   |                |
|   |     | 🛕 Restricted usage road           |                |
|   |     | 1 Destination will be on the left |                |
|   |     |                                   | 0.2 mi         |
|   |     |                                   | 0.2111         |

## 448050 Mirage Ln

Herlong, CA 96113

These directions are for planning purposes only. You may find that construction projects, traffic, weather, or other events may cause conditions to differ from the map results, and you should plan your route accordingly. You must obey all signs or notices regarding your route.