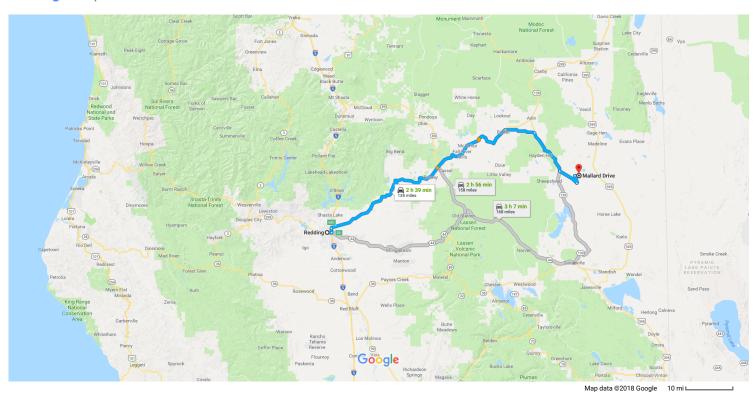

## Redding

California

## Follow CA-299 E to Susanville Rd in Bieber

| 1 Olic     | W C | SA-259 E to Susarivine Numbered                                                                                                 | 1 h 46 min (93.1 mi)            |
|------------|-----|---------------------------------------------------------------------------------------------------------------------------------|---------------------------------|
| 1          | 1.  |                                                                                                                                 | , ,                             |
| 4          | 2.  | Use the left 2 lanes to turn left onto CA-44 E/Tehama St (signs for I-5)  1 Continue to follow CA-44 E                          | 443 ft                          |
| ۳          | 3.  | Take exit 2B to merge onto I-5 N toward Weed/Portland                                                                           | 1.7 mi                          |
| ۴          | 4.  | Take exit 680 to merge onto CA-299 E/Lake Blvd E  1 Continue to follow CA-299 E  1 Pass by McDonald's (on the right in 50.9 mi) | ————— 1.9 mi                    |
| Ļ          | 5.  | Turn right onto Susanville Rd                                                                                                   | — 89.5 mi<br>— 12 min (11.4 mi) |
| Ļ          | 6.  | Turn right onto CA-139 S (signs for Susanville)                                                                                 | — 19 min (18.2 mi)              |
| Cont       |     | e on Termo Grasshopper Rd. Drive to Mallard Dr  Turn left onto Termo Grasshopper Rd                                             | — 18 min (12.3 mi)              |
| 4          | 8.  | Turn left onto West Side Rd                                                                                                     | 7.8 mi                          |
| <b>L</b> , | 9.  | Turn right onto Mallard Dr                                                                                                      | 2.9 mi                          |

## Mallard Dr

Termo, CA 96132