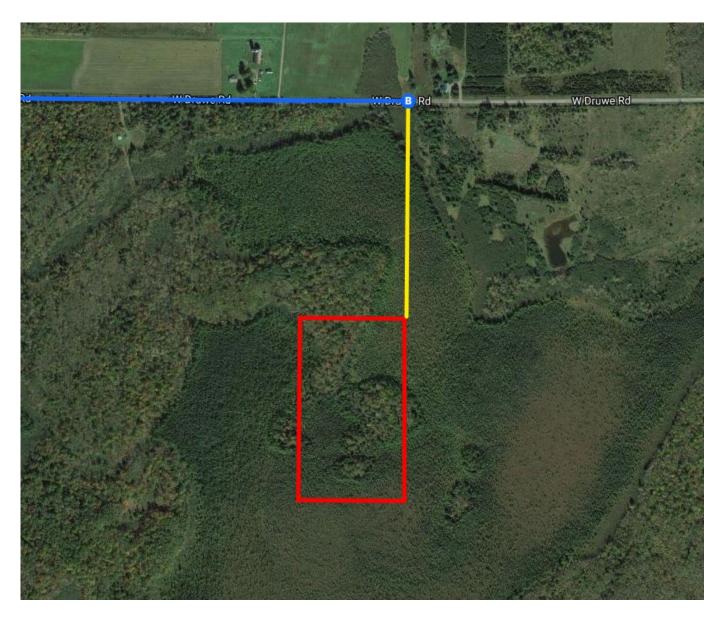

Continued Directions

At the end of the Google Earth directions continue off-road directly south for 0.27 of a mile to the NE corner of the property.