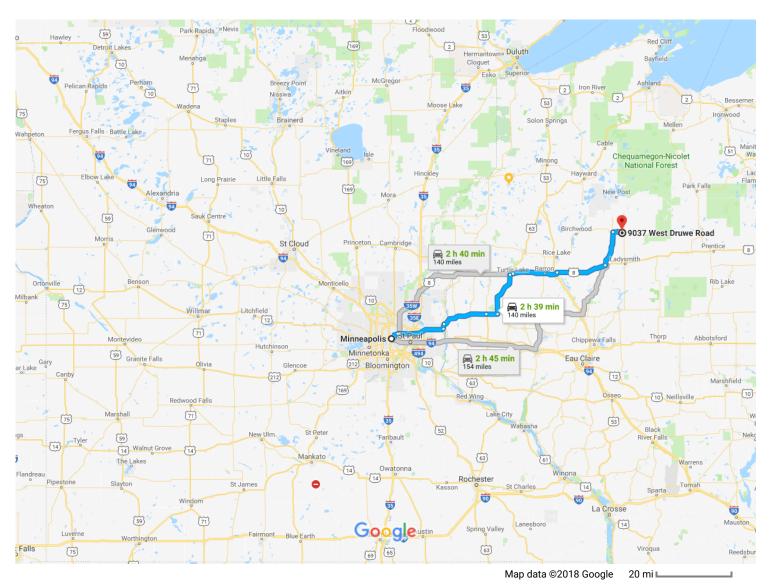

# Google Maps

Minneapolis, MN to 9037 W Druwe Rd, Exeland, D WI 54835

Drive 140 miles, 2 h 39 min

#### Take MN-36 E, WI-64 E, US Hwy 63 N and US-8 E to WI-40 N in Bruce

| A. Merge onto I-35W | χ. | 4. | Merge | onto | I-35W | Ν |
|---------------------|----|----|-------|------|-------|---|
|---------------------|----|----|-------|------|-------|---|

| 1   | 5.   | Continue straight to stay on I-35W N                                                            | 3.9 n          |
|-----|------|-------------------------------------------------------------------------------------------------|----------------|
| Y   | 6.   | Keep right at the fork to continue on MN-36 E                                                   | 0.6 m          |
| 1   | 7.   | Continue onto State Trunk Hwy 64 Entering Wisconsin                                             | 20.7 m         |
| 1   | 8.   | Continue onto WI-64 E/State Trunk Hwy 64 E                                                      | 2.3 m          |
| ç   | 9.   | At the traffic circle, take the 2nd exit onto US Hwy 63 N                                       | 21.1 n         |
| 4   | 10.  | Turn left to stay on US Hwy 63 N                                                                | 5.0 m          |
| ₽   | 11.  | Turn right onto US-8 E/US Hwy 63 N                                                              |                |
| ¢   | 12.  | At the traffic circle, take the 2nd exit onto US-8 E<br>Pass by Subway (on the left in 14.2 mi) | ———— 1.3 n     |
| Ļ   | 13.  | Turn right onto US-8 E/14th Ave/E Main St<br>Continue to follow US-8 E                          | 20.8 n         |
| ont | inue | on WI-40 N. Drive to W Druwe Rd in Meadowbrook                                                  | 22.6 n         |
| 4   | 14.  | Turn left onto WI-40 N                                                                          | 24 min (20.4 m |
| ₽   | 15.  | Turn right onto Co Hwy D/West County Rd D                                                       | 16.0 n         |
| L,  | 16.  | Turn right onto N Lund Rd                                                                       | 2.5 n          |
| 4   | 17.  | Turn left onto W Druwe Rd                                                                       | 0.3 m          |

## 9037 W Druwe Rd

Exeland, WI 54835

These directions are for planning purposes only. You may find that construction projects, traffic, weather, or other events may cause conditions to differ from the map results, and you should plan your route accordingly. You must obey all signs or notices regarding your route.