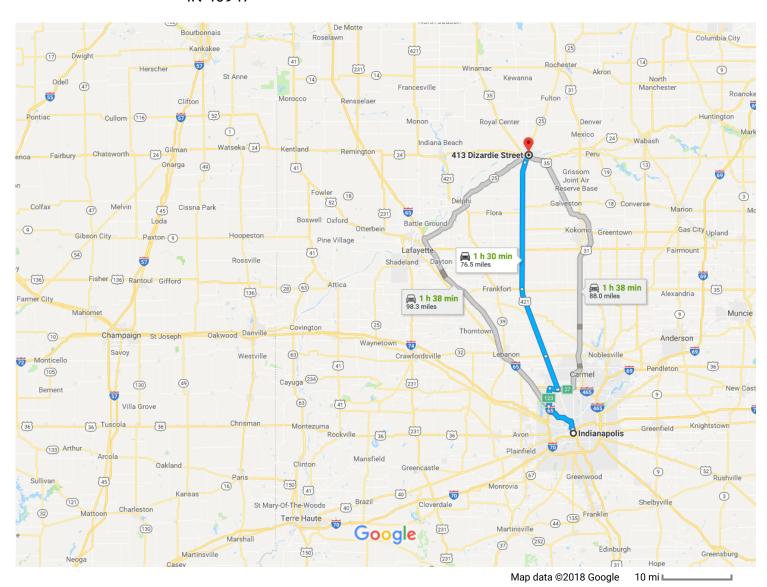

# Indianapolis, IN to 413 Dizardie St, Logansport, IN 46947

Drive 76.5 miles, 1 h 30 min

#### Get on I-65 N from N Illinois St

|          |    |                                                     | — 6 min (1.4 mi) |
|----------|----|-----------------------------------------------------|------------------|
| 1        | 1. | Head east on Monument Cir toward E Market St        |                  |
|          |    |                                                     | 0.2 mi           |
| <b>Q</b> | 2. | Exit the traffic circle onto W Market St            |                  |
|          |    |                                                     | 302 ft           |
| <b>L</b> | 3. | Turn right onto N Illinois St                       |                  |
|          |    |                                                     | 1.0 mi           |
| *        | 4. | Sharp left onto the Interstate 65 N ramp to Chicago |                  |
|          |    |                                                     | 0.1 mi           |

#### Continue on I-65 N. Take US-421 N and IN-29 N to Burlington Ave in Washington Township

### 413 Dizardie St

Logansport, IN 46947

These directions are for planning purposes only. You may find that construction projects, traffic, weather, or other events may cause conditions to differ from the map results, and you should plan your route accordingly. You must obey all signs or notices regarding your route.