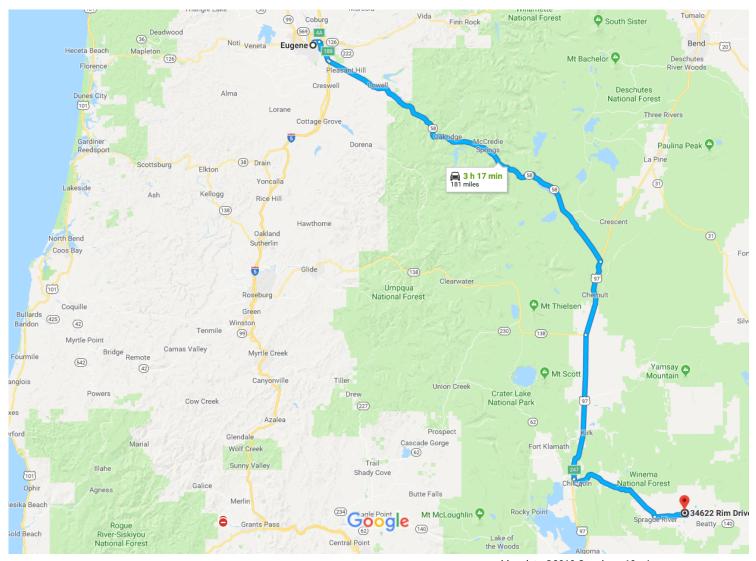

# Eugene, OR to 34622 Rim Dr, Sprague River, OR 97639

Drive 181 miles, 3 h 17 min

## Follow OR-58 and US-97 S to Klamath County. Take exit 247 from US-97 S

| *    | 4.  | Merge onto I-105 E                                                                                                      | 0.0                                    |
|------|-----|-------------------------------------------------------------------------------------------------------------------------|----------------------------------------|
| 1    | 5.  | Take exit 4A to merge onto I-5 S toward Roseburg                                                                        | 0.9 mi                                 |
| r    | 6.  | Take exit 188 for OR-58 toward Oakridge/Klamath Falls                                                                   | 5.3 mi                                 |
| 1    | 7.  | Continue onto OR-58                                                                                                     | 0.4 mi                                 |
| *    | 8.  | Merge onto US-97 S                                                                                                      |                                        |
| 1    | 9.  | Continue straight to stay on US-97 S                                                                                    | —————————————————————————————————————— |
| ۳    | 10. | Take exit 247 for OR-422 toward Chiloquin/Crater Lake                                                                   | 34.4 mi                                |
| Take |     | ague River Rd and Drews Rd to Rim Dr in Sprague River  Sharp left onto OR-422 E/Chiloquin Hwy (signs for Sprague River) | 48 min (34.4 mi)                       |
| 1    | 12. | Continue onto W Chocktoot St                                                                                            | 1.2 mi                                 |
| 4    | 13. | Turn left onto N 1st Ave                                                                                                | 0.4 mi                                 |
| 1    | 14. | Continue onto Sprague River Rd                                                                                          | ————— 0.4 mi                           |
| 4    | 15. | Turn left onto Drews Rd                                                                                                 | —————————————————————————————————————— |
| 4    | 16. | Turn left onto Clackamas St                                                                                             | ————— 7.7 mi                           |
| 41   | 4-7 |                                                                                                                         | 0.5 mi                                 |
| -    | 17. | Turn left onto Lincoln St                                                                                               |                                        |
| 4    | 17. |                                                                                                                         | 0.5 mi                                 |