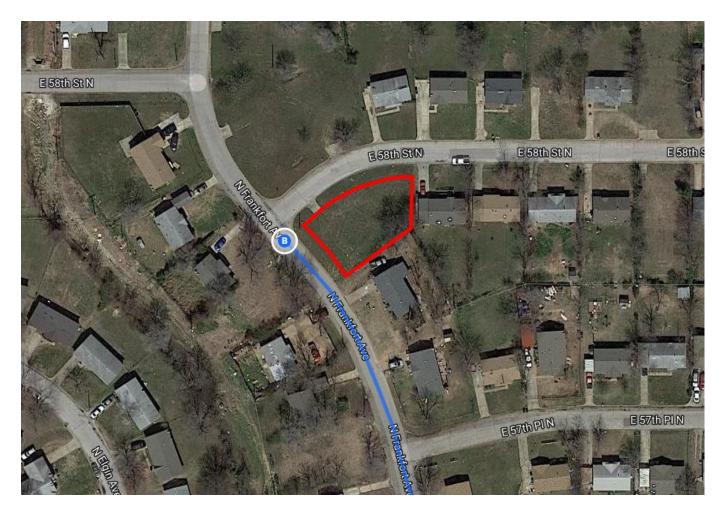

|
| •              | w L<br>4. | L Tisdale Pkwy N and N Cincinnati Ave/M.L.K. Jr Blvd to N Frankfort Ave<br>Merge onto L L Tisdale Pkwy N | 9 min (5.6 m                            |
|                |           | -                                                                                                        | 3.0 r                                   |
|                | 4.        | Merge onto L L Tisdale Pkwy N                                                                            | 3.0 r<br>0.3 r                          |
| ollo<br>★<br>← | 4.<br>5.  | Merge onto L L Tisdale Pkwy N<br>Turn right onto West 36th St N                                          | 9 min (5.6 m<br>3.0 n<br>0.3 n<br>2.1 n |

55 s (0.2 mi)

## 508 E 58th St N

Tulsa, OK 74126