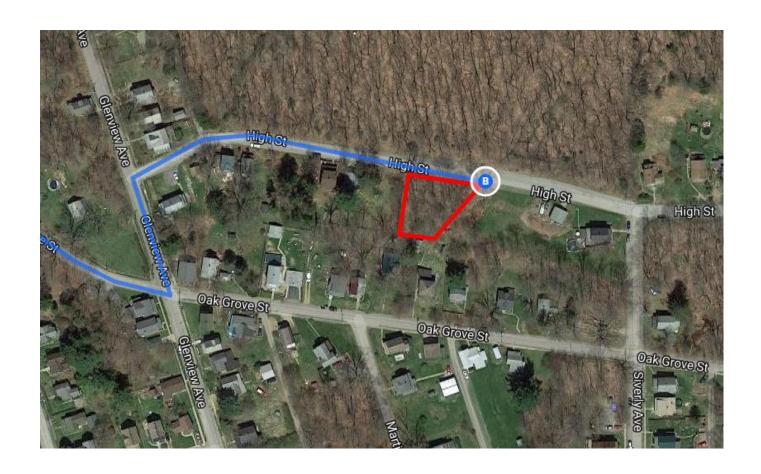

## Take I-279 and I-79 N to PA-8 N/Pittsburgh Rd in Barkeyville. Take exit 29 from I-80 E

| 6. Merge onto I-279                                                                                                                                                                                                                                                                                                                                                                                                                                                                                                                                                                 | •  | 5.   | Merge onto I-579 N/Veterans Bridge                               | ——— 1 h 1 min (67.1 n |
|-------------------------------------------------------------------------------------------------------------------------------------------------------------------------------------------------------------------------------------------------------------------------------------------------------------------------------------------------------------------------------------------------------------------------------------------------------------------------------------------------------------------------------------------------------------------------------------|----|------|------------------------------------------------------------------|-----------------------|
| 7. Merge onto I-79 N  44.8 8. Take exit 116A to merge onto I-80 E toward Clarion  9. Take exit 29 for PA-8 toward Franklin- Oil City Area/Barkeyville  0.3  ow PA-8 N and US-62 N to High St in Oil City  10. Turn left onto PA-8 N/Pittsburgh Rd  1 Continue to follow PA-8 N  11. Turn right onto Liberty St  12. Turn left onto US-62 N/Allegheny Blvd  1 Continue to follow US-62 N  13. Continue onto Main St  14. Turn right onto Center St  15. Turn right onto Center St  16. Turn right onto Colbert Ave  17. Turn left onto Oak Grove St  18. Turn left onto Glenview Ave |    | 6.   |                                                                  | 1.0 ו                 |
| 8. Take exit 116A to merge onto I-80 E toward Clarion  9. Take exit 29 for PA-8 toward Franklin- Oil City Area/Barkeyville  0.3  ow PA-8 N and US-62 N to High St in Oil City  10. Turn left onto PA-8 N/Pittsburgh Rd 11. Turn right onto Liberty St  12. Turn left onto US-62 N/Allegheny Blvd 1 Continue to follow US-62 N  13. Continue onto Main St  14. Turn right onto Center St  15. Turn right onto Center St  16. Turn right onto Colbert Ave  17. Turn left onto Oak Grove St  18. Turn left onto Glenview Ave                                                           |    |      |                                                                  | 11.3                  |
| 9. Take exit 29 for PA-8 toward Franklin-Oil City Area/Barkeyville  03  ow PA-8 N and US-62 N to High St in Oil City  10. Turn left onto PA-8 N/Pittsburgh Rd  10. Continue to follow PA-8 N  11. Turn right onto Liberty St  12. Turn left onto US-62 N/Allegheny Blvd  10. Continue to follow US-62 N  13. Continue to follow US-62 N  14. Turn right onto Center St  15. Turn right onto Spring St  16. Turn right onto Colbert Ave  17. Turn left onto Oak Grove St  18. Turn left onto Glenview Ave                                                                            | -  |      |                                                                  | 44.8                  |
| ow PA-8 N and US-62 N to High St in Oil City  10. Turn left onto PA-8 N/Pittsburgh Rd 1 Continue to follow PA-8 N  11. Turn right onto Liberty St  12. Turn left onto US-62 N/Allegheny Blvd 1 Continue to follow US-62 N  13. Continue onto Main St  14. Turn right onto Center St  15. Turn right onto Spring St  16. Turn right onto Colbert Ave  17. Turn left onto Oak Grove St  18. Turn left onto Glenview Ave                                                                                                                                                               | •  | 8.   | Take exit 116A to merge onto I-80 E toward Clarion               | 9.7                   |
| 10. Turn left onto PA-8 N/Pittsburgh Rd  1 Continue to follow PA-8 N  16.4  11. Turn right onto Liberty St  12. Turn left onto US-62 N/Allegheny Blvd  1 Continue to follow US-62 N  13. Continue onto Main St  14. Turn right onto Center St  15. Turn right onto Spring St  16. Turn right onto Colbert Ave  17. Turn left onto Oak Grove St  18. Turn left onto Glenview Ave                                                                                                                                                                                                     | ,  | 9.   | Take exit 29 for PA-8 toward Franklin- Oil City Area/Barkeyville | 0.3                   |
| 10. Turn left onto PA-8 N/Pittsburgh Rd                                                                                                                                                                                                                                                                                                                                                                                                                                                                                                                                             | lo | w PA | a-8 N and US-62 N to High St in Oil City                         | 37 min (26.3 t        |
| 11. Turn right onto Liberty St  12. Turn left onto US-62 N/Allegheny Blvd  1 Continue to follow US-62 N  13. Continue onto Main St  14. Turn right onto Center St  15. Turn right onto Spring St  16. Turn right onto Colbert Ave  17. Turn left onto Oak Grove St  18. Turn left onto Glenview Ave                                                                                                                                                                                                                                                                                 |    | 10.  | -                                                                |                       |
| 12. Turn left onto US-62 N/Allegheny Blvd  1 Continue to follow US-62 N  7.5  13. Continue onto Main St  14. Turn right onto Center St  15. Turn right onto Spring St  16. Turn right onto Colbert Ave  17. Turn left onto Oak Grove St  18. Turn left onto Glenview Ave                                                                                                                                                                                                                                                                                                            |    | 11.  | Turn right onto Liberty St                                       |                       |
| 13. Continue onto Main St  14. Turn right onto Center St  15. Turn right onto Spring St  16. Turn right onto Colbert Ave  17. Turn left onto Oak Grove St  18. Turn left onto Glenview Ave                                                                                                                                                                                                                                                                                                                                                                                          |    | 12.  |                                                                  |                       |
| 14. Turn right onto Center St  0.2  15. Turn right onto Spring St  0.2  16. Turn right onto Colbert Ave  0.8  17. Turn left onto Oak Grove St  0.2  18. Turn left onto Glenview Ave                                                                                                                                                                                                                                                                                                                                                                                                 |    | 13.  | Continue onto Main St                                            |                       |
| 15. Turn right onto Spring St  16. Turn right onto Colbert Ave  17. Turn left onto Oak Grove St  18. Turn left onto Glenview Ave                                                                                                                                                                                                                                                                                                                                                                                                                                                    |    | 14.  | Turn right onto Center St                                        |                       |
| 16. Turn right onto Colbert Ave  0.8  17. Turn left onto Oak Grove St  18. Turn left onto Glenview Ave                                                                                                                                                                                                                                                                                                                                                                                                                                                                              |    | 15.  | Turn right onto Spring St                                        |                       |
| 17. Turn left onto Oak Grove St  18. Turn left onto Glenview Ave  21                                                                                                                                                                                                                                                                                                                                                                                                                                                                                                                |    | 16.  | Turn right onto Colbert Ave                                      | 0.2                   |
| 18. Turn left onto Glenview Ave                                                                                                                                                                                                                                                                                                                                                                                                                                                                                                                                                     |    | 17.  | Turn left onto Oak Grove St                                      | 0.8                   |
|                                                                                                                                                                                                                                                                                                                                                                                                                                                                                                                                                                                     |    | 18.  | Turn left onto Glenview Ave                                      | 0.2                   |
|                                                                                                                                                                                                                                                                                                                                                                                                                                                                                                                                                                                     |    | 19.  | Turn right onto High St                                          | 21                    |

## 16 High St

Oil City, PA 16301