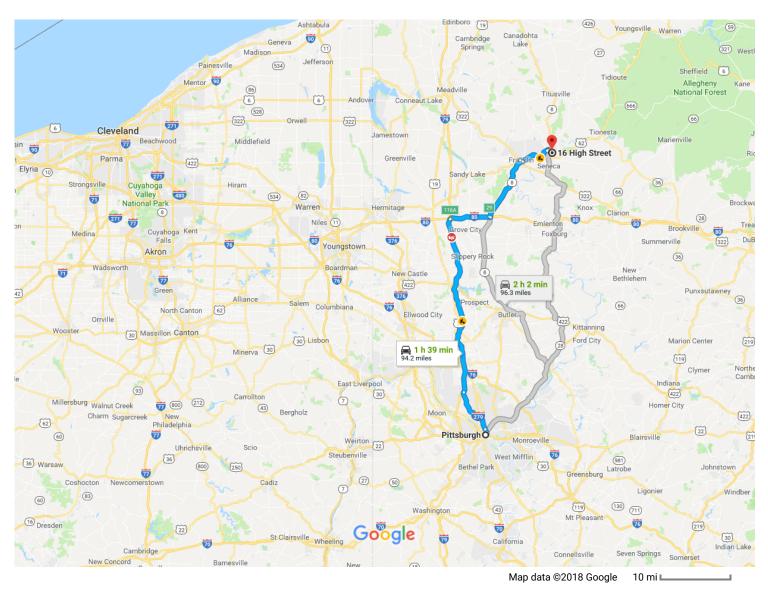

## Pittsburgh

Pennsylvania

## Get on I-579 N/Veterans Bridge

| <b>†</b> | 1. | Head northeast on Grant St toward Sixth Avenue                                                                                    | n (0.7 mi) |  |  |
|----------|----|-----------------------------------------------------------------------------------------------------------------------------------|------------|--|--|
| •        |    | Tioda normioast on orant ot tomara dixin rivenad                                                                                  | — 0.1 mi   |  |  |
| <b>L</b> | 2. | Turn right onto Seventh Ave                                                                                                       | — 213 ft   |  |  |
| 7        | 3. | Use the left lane to keep right at the fork, follow signs for PA-380 E/Bigelow Boulevard/Interstate 5 and merge onto Bigelow Blvd |            |  |  |
| *        | 4. | Use the left lane to take the ramp onto I-579 N/Veterans Bridge                                                                   | — 0.2 mi   |  |  |
|          |    |                                                                                                                                   | — 0.4 mi   |  |  |

## Take I-279 and I-79 N to PA-8 N/Pittsburgh Rd in Barkeyville. Take exit 29 from I-80 E

| 6. Merge onto I-279                                                                                                                                                                                                                                                                                                                                                                                                                                                                                                                                                                 | •  | 5.   | Merge onto I-579 N/Veterans Bridge                               | ——— 1 h 1 min (67.1 n |
|-------------------------------------------------------------------------------------------------------------------------------------------------------------------------------------------------------------------------------------------------------------------------------------------------------------------------------------------------------------------------------------------------------------------------------------------------------------------------------------------------------------------------------------------------------------------------------------|----|------|------------------------------------------------------------------|-----------------------|
| 7. Merge onto I-79 N  44.8 8. Take exit 116A to merge onto I-80 E toward Clarion  9. Take exit 29 for PA-8 toward Franklin- Oil City Area/Barkeyville  0.3  ow PA-8 N and US-62 N to High St in Oil City  10. Turn left onto PA-8 N/Pittsburgh Rd  1 Continue to follow PA-8 N  11. Turn right onto Liberty St  12. Turn left onto US-62 N/Allegheny Blvd  1 Continue to follow US-62 N  13. Continue onto Main St  14. Turn right onto Center St  15. Turn right onto Center St  16. Turn right onto Colbert Ave  17. Turn left onto Oak Grove St  18. Turn left onto Glenview Ave |    | 6.   |                                                                  | 1.0 ו                 |
| 8. Take exit 116A to merge onto I-80 E toward Clarion  9. Take exit 29 for PA-8 toward Franklin- Oil City Area/Barkeyville  0.3  ow PA-8 N and US-62 N to High St in Oil City  10. Turn left onto PA-8 N/Pittsburgh Rd 11. Turn right onto Liberty St  12. Turn left onto US-62 N/Allegheny Blvd 1 Continue to follow US-62 N  13. Continue onto Main St  14. Turn right onto Center St  15. Turn right onto Center St  16. Turn right onto Colbert Ave  17. Turn left onto Oak Grove St  18. Turn left onto Glenview Ave                                                           |    |      |                                                                  | 11.3                  |
| 9. Take exit 29 for PA-8 toward Franklin-Oil City Area/Barkeyville  03  ow PA-8 N and US-62 N to High St in Oil City  10. Turn left onto PA-8 N/Pittsburgh Rd  10. Continue to follow PA-8 N  11. Turn right onto Liberty St  12. Turn left onto US-62 N/Allegheny Blvd  10. Continue to follow US-62 N  13. Continue to follow US-62 N  14. Turn right onto Center St  15. Turn right onto Spring St  16. Turn right onto Colbert Ave  17. Turn left onto Oak Grove St  18. Turn left onto Glenview Ave                                                                            | -  |      |                                                                  | 44.8                  |
| ow PA-8 N and US-62 N to High St in Oil City  10. Turn left onto PA-8 N/Pittsburgh Rd 1 Continue to follow PA-8 N  11. Turn right onto Liberty St  12. Turn left onto US-62 N/Allegheny Blvd 1 Continue to follow US-62 N  13. Continue onto Main St  14. Turn right onto Center St  15. Turn right onto Spring St  16. Turn right onto Colbert Ave  17. Turn left onto Oak Grove St  18. Turn left onto Glenview Ave                                                                                                                                                               | •  | 8.   | Take exit 116A to merge onto I-80 E toward Clarion               | 9.7                   |
| 10. Turn left onto PA-8 N/Pittsburgh Rd  1 Continue to follow PA-8 N  16.4  11. Turn right onto Liberty St  12. Turn left onto US-62 N/Allegheny Blvd  1 Continue to follow US-62 N  13. Continue onto Main St  14. Turn right onto Center St  15. Turn right onto Spring St  16. Turn right onto Colbert Ave  17. Turn left onto Oak Grove St  18. Turn left onto Glenview Ave                                                                                                                                                                                                     | ,  | 9.   | Take exit 29 for PA-8 toward Franklin- Oil City Area/Barkeyville | 0.3                   |
| 10. Turn left onto PA-8 N/Pittsburgh Rd                                                                                                                                                                                                                                                                                                                                                                                                                                                                                                                                             | lo | w PA | a-8 N and US-62 N to High St in Oil City                         | 37 min (26.3 t        |
| 11. Turn right onto Liberty St  12. Turn left onto US-62 N/Allegheny Blvd  1 Continue to follow US-62 N  13. Continue onto Main St  14. Turn right onto Center St  15. Turn right onto Spring St  16. Turn right onto Colbert Ave  17. Turn left onto Oak Grove St  18. Turn left onto Glenview Ave                                                                                                                                                                                                                                                                                 |    | 10.  | -                                                                |                       |
| 12. Turn left onto US-62 N/Allegheny Blvd  1 Continue to follow US-62 N  7.5  13. Continue onto Main St  14. Turn right onto Center St  15. Turn right onto Spring St  16. Turn right onto Colbert Ave  17. Turn left onto Oak Grove St  18. Turn left onto Glenview Ave                                                                                                                                                                                                                                                                                                            |    | 11.  | Turn right onto Liberty St                                       |                       |
| 13. Continue onto Main St  14. Turn right onto Center St  15. Turn right onto Spring St  16. Turn right onto Colbert Ave  17. Turn left onto Oak Grove St  18. Turn left onto Glenview Ave                                                                                                                                                                                                                                                                                                                                                                                          |    | 12.  |                                                                  |                       |
| 14. Turn right onto Center St  0.2  15. Turn right onto Spring St  0.2  16. Turn right onto Colbert Ave  0.8  17. Turn left onto Oak Grove St  0.2  18. Turn left onto Glenview Ave                                                                                                                                                                                                                                                                                                                                                                                                 |    | 13.  | Continue onto Main St                                            |                       |
| 15. Turn right onto Spring St  16. Turn right onto Colbert Ave  17. Turn left onto Oak Grove St  18. Turn left onto Glenview Ave                                                                                                                                                                                                                                                                                                                                                                                                                                                    |    | 14.  | Turn right onto Center St                                        |                       |
| 16. Turn right onto Colbert Ave  0.8  17. Turn left onto Oak Grove St  18. Turn left onto Glenview Ave                                                                                                                                                                                                                                                                                                                                                                                                                                                                              |    | 15.  | Turn right onto Spring St                                        |                       |
| 17. Turn left onto Oak Grove St  18. Turn left onto Glenview Ave  21                                                                                                                                                                                                                                                                                                                                                                                                                                                                                                                |    | 16.  | Turn right onto Colbert Ave                                      | 0.2                   |
| 18. Turn left onto Glenview Ave                                                                                                                                                                                                                                                                                                                                                                                                                                                                                                                                                     |    | 17.  | Turn left onto Oak Grove St                                      | 0.8                   |
|                                                                                                                                                                                                                                                                                                                                                                                                                                                                                                                                                                                     |    | 18.  | Turn left onto Glenview Ave                                      | 0.2                   |
|                                                                                                                                                                                                                                                                                                                                                                                                                                                                                                                                                                                     |    | 19.  | Turn right onto High St                                          | 21                    |

## 16 High St

Oil City, PA 16301