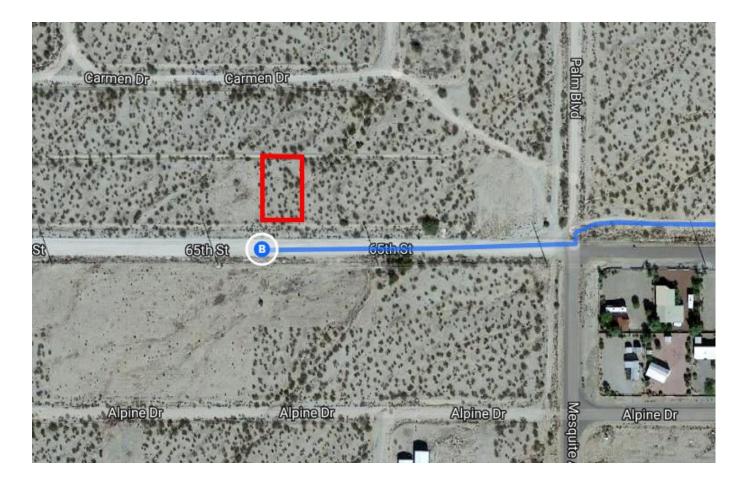

|
| L,       | 8.    | Turn right onto 65th St                              |                  |
|          |       |                                                      | 0.5 mi           |
| 1        | 9.    | Turn left to stay on 65th St                         |                  |
|          |       |                                                      | 23 ft            |
| L,       | 10.   | Turn right to stay on 65th St                        |                  |
|          |       | <ol> <li>Destination will be on the right</li> </ol> |                  |
|          |       |                                                      | 489 ft           |
|          |       |                                                      |                  |

## 67363 65th St

Salome, AZ 85348