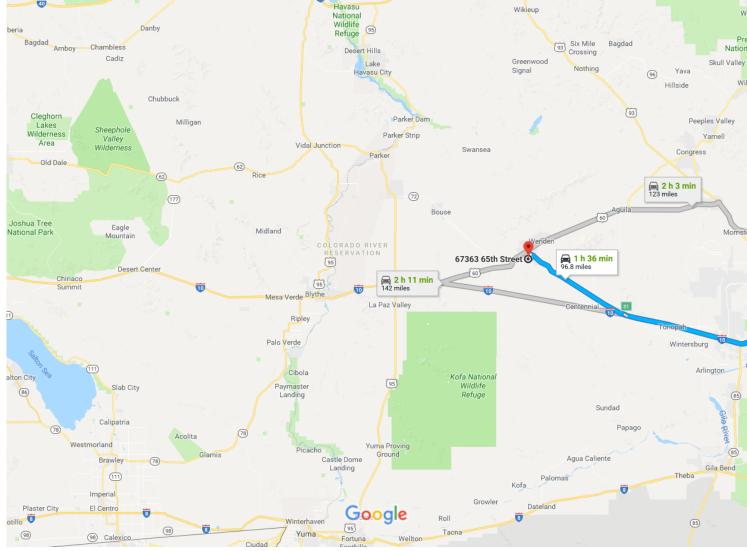

# Google Maps Phoenix, AZ to 67363 65th St, Salome, AZ 85348 Drive 96.8 miles, 1 h 36 min

Map data ©2018 Google, INEGI 10 mi

#### Get on I-10 W

| 1 | 1. | Head west on W Washington St toward 1st Ave                                                       | 6 min (1.7 mi) |
|---|----|---------------------------------------------------------------------------------------------------|----------------|
|   |    |                                                                                                   | 0.5 mi         |
| Ļ | 2. | Use the right 2 lanes to turn right onto N 7th Ave<br>Pass by McDonald's (on the right in 0.2 mi) |                |
| * | 3. | Use the left 2 lanes to turn left to merge onto I-10 W toward Los Angeles                         | 0.9 mi         |
|   |    |                                                                                                   | 0.4 mi         |

#### Follow I-10 W to Salome Rd. Take exit 81 from I-10 W

| 8 | 4. | Merge onto I-10 W |  |
|---|----|-------------------|--|
|---|----|-------------------|--|

| _        |       |                                                      | 62.7 mi          |
|----------|-------|------------------------------------------------------|------------------|
| 1        | 5.    | Take exit 81 for Salome Rd                           |                  |
|          |       |                                                      | 0.4 mi           |
| Follo    | ow Sa | alome Rd to 65th St in Salome                        |                  |
|          |       |                                                      | 37 min (32.0 mi) |
| <b>Γ</b> | б.    | Turn right onto Salome Rd                            |                  |
|          |       |                                                      |                  |
| 1        | 7.    | Turn left onto Avenue 61 E/Cox Ave                   |                  |
|          |       | <ol> <li>Continue to follow Cox Ave</li> </ol>       |                  |
|          |       |                                                      |                  |
| L,       | 8.    | Turn right onto 65th St                              |                  |
|          |       |                                                      | 0.5 mi           |
| 1        | 9.    | Turn left to stay on 65th St                         |                  |
|          |       |                                                      | 23 ft            |
| L,       | 10.   | Turn right to stay on 65th St                        |                  |
|          |       | <ol> <li>Destination will be on the right</li> </ol> |                  |
|          |       |                                                      | 489 ft           |
|          |       |                                                      |                  |