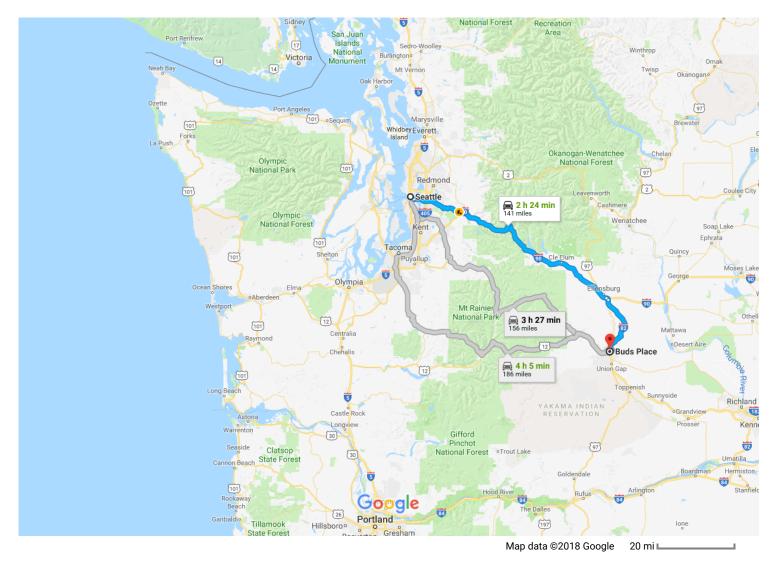

## Seattle

Washington

## Follow I-90 E and I-82 E/US-97 S to WA-821 S in Yakima County. Take exit 26 from I-82 E/US-97 S

|          |    |                                                   | 2 h 6 min (136 mi) |
|----------|----|---------------------------------------------------|--------------------|
| 1        | 1. | Head southwest on Madison St toward 4th Ave       |                    |
|          |    |                                                   | 197 ft             |
| F        | 2. | Turn right after Bartell Drugs (on the left)      |                    |
|          |    | 🛕 May be closed at certain times or days          |                    |
|          |    |                                                   | 302 ft             |
| <b>L</b> | 3. | Turn right at the 1st cross street onto Spring St |                    |
|          |    | 1 Pass by Executive Hotel Pacific (on the left)   |                    |
|          |    |                                                   | 0.1 mi             |
| *        | 4. | Turn right onto the ramp to Portland              |                    |
|          |    |                                                   | 0.9 mi             |

| 'n                                                            | 5.  | Keep left at the fork, follow signs for Interstate 90 E/Bellevue/Spokane and merge onto I-90  A May be closed at certain times or days |            |  |  |
|---------------------------------------------------------------|-----|----------------------------------------------------------------------------------------------------------------------------------------|------------|--|--|
| Ý                                                             | 6.  | Keep left at the fork to stay on I-90 E  A Parts of this road may be closed at certain times or days                                   | 1.3 mi     |  |  |
| r                                                             | 7.  | Use the right 2 lanes to take exit 110 for I-82 E/US-97 S toward Yakima                                                                | ——— 107 mi |  |  |
| 1                                                             | 8.  | Continue onto I-82 E/US-97 S                                                                                                           | 1.1 mi     |  |  |
| ۲                                                             | 9.  | Take exit 26 for WA-821 N toward WA-823/Selah                                                                                          | 25.5 mi    |  |  |
| Take E Selah Rd and Sage Trail Rd to Buds Pl  18 min (4.6 mi) |     |                                                                                                                                        |            |  |  |
| ٦                                                             | 10. | Turn left onto WA-821 S                                                                                                                | 0.1 mi     |  |  |
| 1                                                             | 11. | Continue onto Firing Center Rd                                                                                                         | 138 ft     |  |  |
| Ļ                                                             | 12. | Turn right onto E Selah Rd                                                                                                             |            |  |  |
| 4                                                             | 13. | Turn left onto Sage Trail Rd                                                                                                           | 1.7 mi     |  |  |
| Ļ                                                             | 14. | Turn right to stay on Sage Trail Rd                                                                                                    | 0.7 mi     |  |  |
| Ļ                                                             | 15. | Keep right to continue toward Sage Trail Rd                                                                                            | 0.6 mi     |  |  |
| ~                                                             | 16. | Slight right onto Sage Trail Rd                                                                                                        | 299 ft     |  |  |
| Ļ                                                             | 17. | Turn right onto Buds PI                                                                                                                | 0.5 mi     |  |  |
|                                                               |     |                                                                                                                                        | 0.9 mi     |  |  |

## Buds Pl

Yakima, WA 98901

These directions are for planning purposes only. You may find that construction projects, traffic, weather, or other events may cause conditions to differ from the map results, and you should plan your route accordingly. You must obey all signs or notices regarding your route.