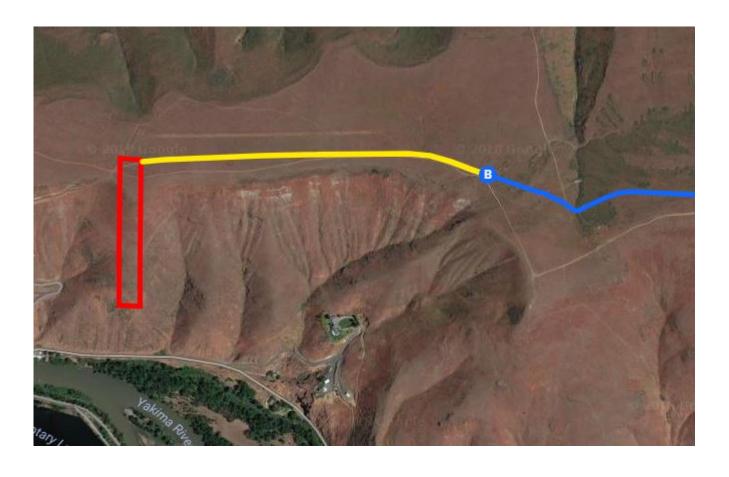

Continued Directions At the end of the Google earth directions continue along the dirt road for 0.7 of a mile. NE corner on left.