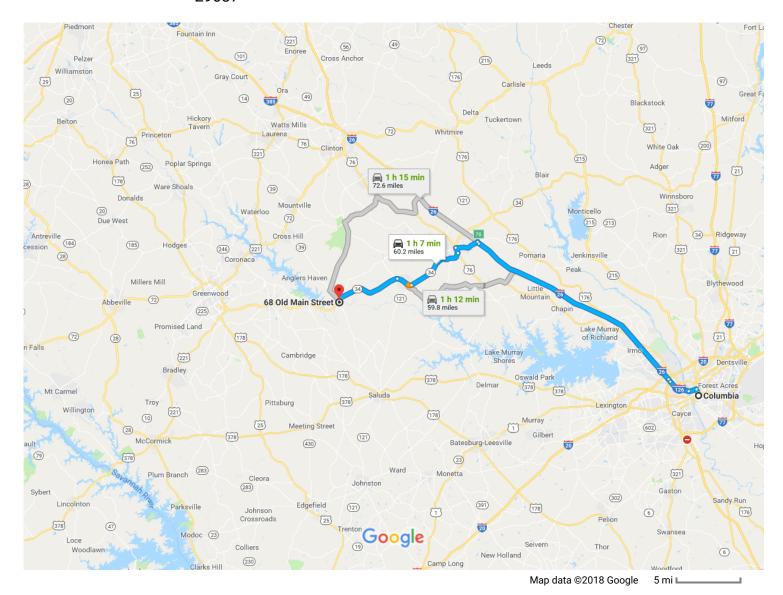

## Columbia

South Carolina

## Take Assembly St and US-76 W to I-126 W

↑ 1. Head east on Gervais St toward Main St

433 ft

2. Turn left onto Main St

3. Turn left at the 1st cross street onto Lady St

↑ 4. Turn right at the 1st cross street onto Assembly St

| 4        | 5.    | Use the left 2 lanes to turn left onto US-76 W/Elmwood Ave  1 Continue to follow US-76 W |                  |
|----------|-------|------------------------------------------------------------------------------------------|------------------|
|          |       |                                                                                          | 1.1 mi           |
| Follo    | w I-2 | 26 W to SC-219 W in Newberry County. Take exit 76 from I-26 W                            |                  |
| <b>†</b> | 6.    | Continue onto I-126 W/US-76 W                                                            | 31 min (34.8 mi) |
| <b>†</b> | 7.    | Continue onto US-76 W                                                                    | 2.8 mi           |
| *        | 8.    | Merge onto I-26 W                                                                        | 0.4 mi           |
| ۳        | 9.    | Take exit 76 for SC-219 toward Newberry                                                  | 31.4 mi          |
|          |       |                                                                                          | 0.2 mi           |
| Take     | SC-   | 34 W to Old Main St in Chappells                                                         |                  |
| 41       | 10.   | Turn left onto SC-219 W                                                                  | 31 min (23.2 mi) |
|          |       | i Pass by Wendy's (on the left in 2.9 mi)                                                |                  |
| 41       | 11.   | Turn left onto US-76 E/US-76 BYP E/Wilson Rd                                             | 3.2 mi           |
| _        | 10    | T                                                                                        | 0.8 mi           |
| Γ*       | 12.   | Turn right onto SC-34 W/Dixie Dr                                                         | 2.7 mi           |
| 4        | 13.   | Turn left onto SC-34 W                                                                   |                  |
| 1        | 14.   | Continue straight onto Main St                                                           | 5.3 mi           |
| t        | 15.   | Continue straight onto SC-34 W                                                           | 2.1 mi           |
|          |       |                                                                                          | 9.0 mi           |
| 4        | 16.   | Turn left onto Old Main St  Destination will be on the left                              |                  |
|          |       |                                                                                          | 0.1 mi           |

## 68 Old Main St

Chappells, SC 29037

These directions are for planning purposes only. You may find that construction projects, traffic, weather, or other events may cause conditions to differ from the map results, and you should plan your route accordingly. You must obey all signs or notices regarding your route.