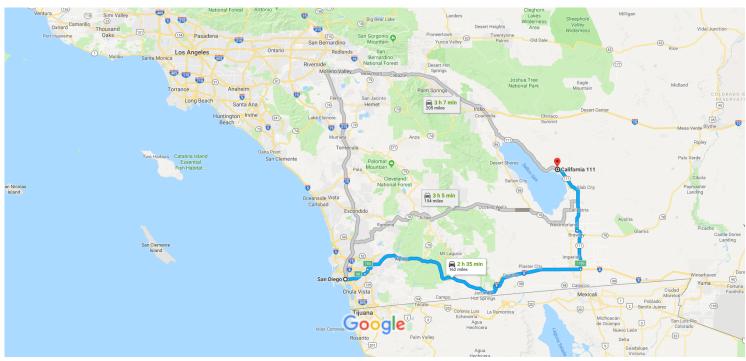

#### Google Maps San Diego, CA to CA-111, Niland, CA 92257

Map data ©2018 Google, INEGI 10 mi∎

#### Continue to CA-94 E

|       |       |                                                                          | 5 min (1.2 mi)         |
|-------|-------|--------------------------------------------------------------------------|------------------------|
| 1     | 1.    | Head south on Fourth Ave toward Broadway                                 |                        |
|       |       |                                                                          | 0.2 mi                 |
| 1     | 2.    | Turn left onto G St                                                      |                        |
|       |       | Pass by Comfort Inn Gaslamp Convention Center (on the left)              |                        |
|       |       |                                                                          | 1.0 mi                 |
| Follo | w I-8 | 8 E to CA-111 N in Imperial County. Take the CA-111 N exit from CA-111 N |                        |
|       |       |                                                                          | —— 1 h 57 min (132 mi) |
| 1     | 3.    | Continue onto CA-94 E                                                    |                        |
|       |       |                                                                          | 7.9 mi                 |
| N     | 4.    | Use the left 3 lanes to take exit 9B to merge onto CA-125 N              |                        |
|       |       | J J                                                                      | 2.2 mi                 |
| r     | 5.    | Use the right 2 lanes to take exit 18A to merge onto I-8 E               |                        |
| •     |       |                                                                          | 104 mi                 |
| v     | 6     | Take exit 118B for State Route 111 N toward Brawley                      | 10-111                 |
|       | 0.    | Take exit Frob for otate houte FFFF toward blawley                       | 0.0 mi                 |
| •     | 7     | Continue onto CA-111 N                                                   | 0.2 mi                 |
|       | 7.    | Continue onto CA-TTT N                                                   |                        |
|       |       |                                                                          | 16.9 mi                |

### 9. Turn left onto CA-111 N

31 min (29.3 mi)

## CA-111

Niland, CA 92257