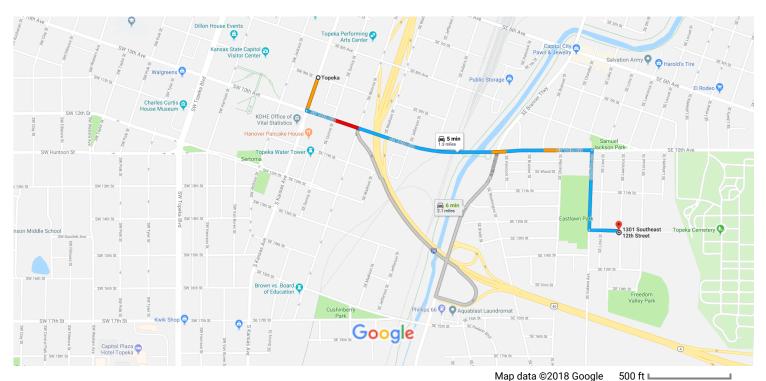

## Topeka

Kansas

| 1 | 1. | Head south on S Kansas Ave toward SE 10th Ave                 |        |
|---|----|---------------------------------------------------------------|--------|
| 4 | 2. | Turn left after Subway (on the right)                         | 0.1 mi |
| Ļ | 3. | Turn right onto SE Indiana Ave                                | 0.9 mi |
| 4 | 4. | Turn left onto SE 12th St  1 Destination will be on the right | 0.2 mi |
|   |    |                                                               | 463 ft |

## 1301 SE 12th St

Topeka, KS 66607

These directions are for planning purposes only. You may find that construction projects, traffic, weather, or other events may cause conditions to differ from the map results, and you should plan your route accordingly. You must obey all signs or notices regarding your route.