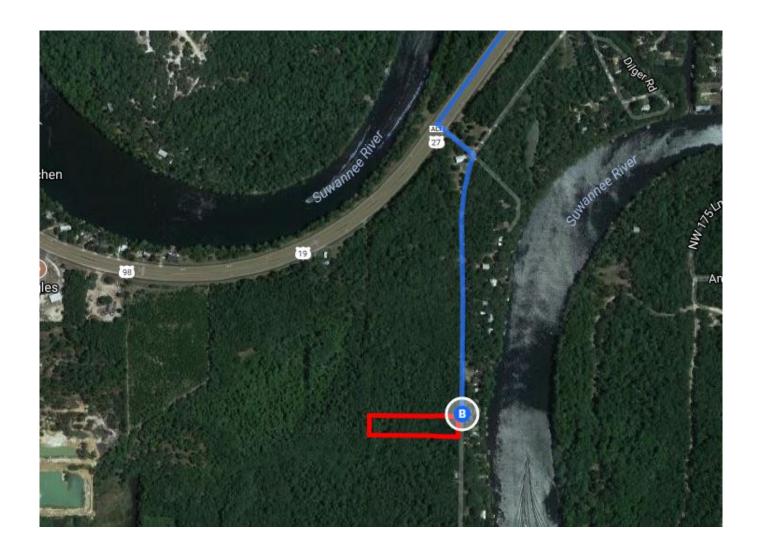

## Gainesville

Florida

| 1 | 1. | Head north on S Main St toward NE State Rd 24/E University Ave                                                                                         | — 118 ft  |
|---|----|--------------------------------------------------------------------------------------------------------------------------------------------------------|-----------|
| 1 | 2. | Continue straight onto N Main St                                                                                                                       |           |
| 4 | 3. | Turn left onto NW 8th Ave                                                                                                                              | — 0.5 mi  |
| Ļ | 4. | Use the right 2 lanes to turn right onto FL-26 W/W Newberry Rd  1 Continue to follow FL-26 W  1 Pass by Moe's Southwest Grill (on the right in 1.5 mi) | — 4.5 mi  |
| Ļ | 5. | Turn right onto US-19 N/US-27 ALT N/US-98 N                                                                                                            | — 33.4 mi |
| 4 | 6. | Turn left onto SE 964th St                                                                                                                             | — 1.4 mi  |
| Ļ | 7. | Turn right at the 1st cross street onto SE 964th St/River Rd  1 Destination will be on the right                                                       | —— 351 ft |
|   |    |                                                                                                                                                        | — 0.4 mi  |