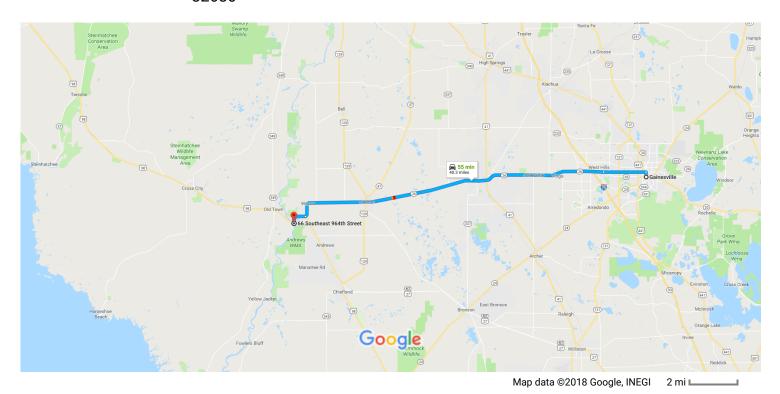

## Gainesville

Florida

| 1 | 1. | Head north on S Main St toward NE State Rd 24/E University Ave                                                                                         | — 118 ft  |
|---|----|--------------------------------------------------------------------------------------------------------------------------------------------------------|-----------|
| 1 | 2. | Continue straight onto N Main St                                                                                                                       |           |
| 4 | 3. | Turn left onto NW 8th Ave                                                                                                                              | — 0.5 mi  |
| Ļ | 4. | Use the right 2 lanes to turn right onto FL-26 W/W Newberry Rd  1 Continue to follow FL-26 W  1 Pass by Moe's Southwest Grill (on the right in 1.5 mi) | — 4.5 mi  |
| Ļ | 5. | Turn right onto US-19 N/US-27 ALT N/US-98 N                                                                                                            | — 33.4 mi |
| 4 | 6. | Turn left onto SE 964th St                                                                                                                             | — 1.4 mi  |
| Ļ | 7. | Turn right at the 1st cross street onto SE 964th St/River Rd  1 Destination will be on the right                                                       | —— 351 ft |
|   |    |                                                                                                                                                        | — 0.4 mi  |