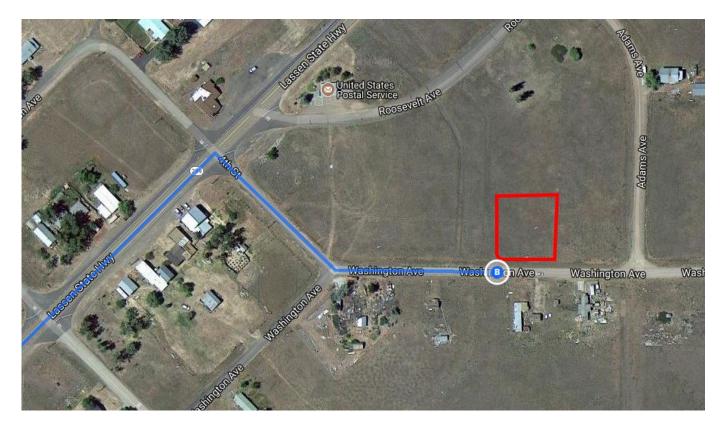

#### Follow CA-299 E to 4th St in Nubieber

|      |      |                                                                                                                              | 1 h 43 min (89.5 m |
|------|------|------------------------------------------------------------------------------------------------------------------------------|--------------------|
| 1    | 1.   | Head south on Market St toward Shasta St                                                                                     |                    |
| 4    | 2.   | Use the left 2 lanes to turn left onto CA-44 E/Tehama St (signs for I-5)<br>Continue to follow CA-44 E                       | 443 1              |
| -    | 3.   | Take exit 2B to merge onto I-5 N toward Weed/Portland                                                                        | ———— 1.7 n         |
| ٣    | 4.   | Take exit 680 to merge onto CA-299 E/Lake Blvd E  Continue to follow CA-299 E  December McDanald's (on the right in 50.0 mi) | ———— 1.9 n         |
|      |      | 1 Pass by McDonald's (on the right in 50.9 mi)                                                                               | 85.9 n             |
| onti | inue | on 4th St. Drive to Washington Ave                                                                                           | 42 o (0.1 m        |
| ₽    | 5.   | Turn right onto 4th St                                                                                                       | 42 s (0.1 m        |
| t    | 6.   | Continue onto Washington Ave                                                                                                 | 361                |
|      |      | ① Destination will be on the left                                                                                            |                    |

## 652 Washington Ave

Nubieber, CA 96068