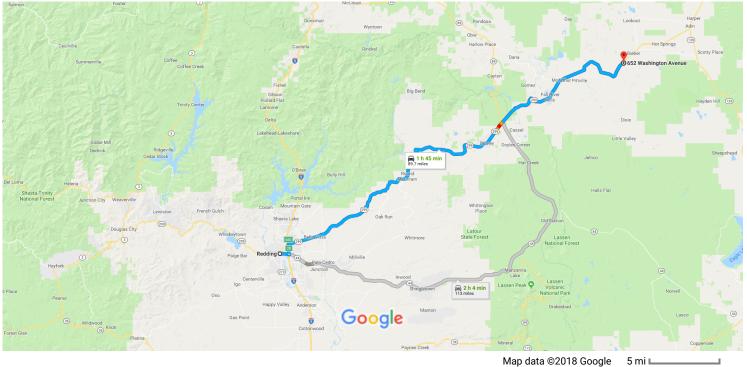

# Google Maps

Redding, CA to 652 Washington Ave, Nubieber, CA 96068

### Drive 89.7 miles, 1 h 45 min

Map data ©2018 Google

#### Follow CA-299 E to 4th St in Nubieber

|      |      |                                                                                                                              | 1 h 43 min (89.5 m |
|------|------|------------------------------------------------------------------------------------------------------------------------------|--------------------|
| 1    | 1.   | Head south on Market St toward Shasta St                                                                                     |                    |
| 4    | 2.   | Use the left 2 lanes to turn left onto CA-44 E/Tehama St (signs for I-5)<br>Continue to follow CA-44 E                       | 443 1              |
| -    | 3.   | Take exit 2B to merge onto I-5 N toward Weed/Portland                                                                        | ———— 1.7 n         |
| ٣    | 4.   | Take exit 680 to merge onto CA-299 E/Lake Blvd E  Continue to follow CA-299 E  December McDanald's (on the right in 50.0 mi) | ———— 1.9 n         |
|      |      | 1 Pass by McDonald's (on the right in 50.9 mi)                                                                               | 85.9 n             |
| onti | inue | on 4th St. Drive to Washington Ave                                                                                           | 42 o (0.1 m        |
| ₽    | 5.   | Turn right onto 4th St                                                                                                       | 42 s (0.1 m        |
| t    | 6.   | Continue onto Washington Ave                                                                                                 | 361                |
|      |      | ① Destination will be on the left                                                                                            |                    |