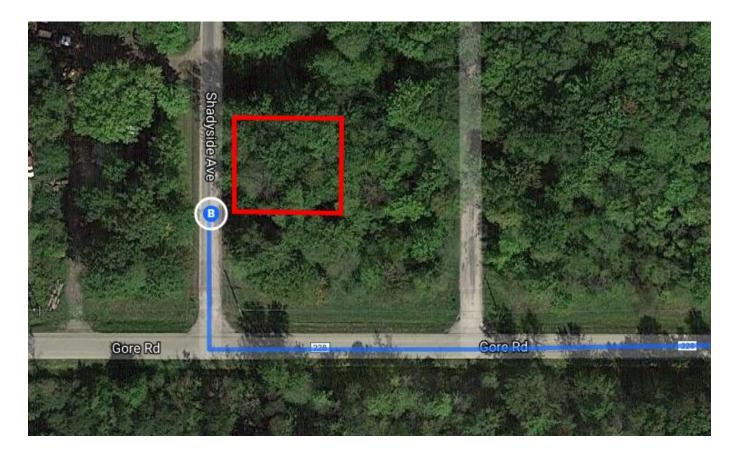

| Y     | 8.   | Keep right at the fork to continue on I-90 E, follow signs for I-271 S/Erie Pa |                  |
|-------|------|--------------------------------------------------------------------------------|------------------|
| ۲     | 9.   | Take exit 223 for OH-45 toward Ashtabula                                       | 37.8 mi          |
|       |      |                                                                                | 0.2 mi           |
| Follo | w Oł | H-45 N to Shadyside Ave in Saybrook Township                                   |                  |
| ٦     | 10.  | Turn left onto OH-45 N                                                         | 10 min (6.0 mi)  |
| 4     | 11.  | Turn left onto Gore Rd                                                         | 5.5 mi<br>0.5 mi |
| Ļ     | 12.  | Turn right onto Shadyside Ave<br>Destination will be on the right              |                  |
|       |      |                                                                                | 108 ft           |

## 3400 Shadyside Ave

Ashtabula, OH 44004