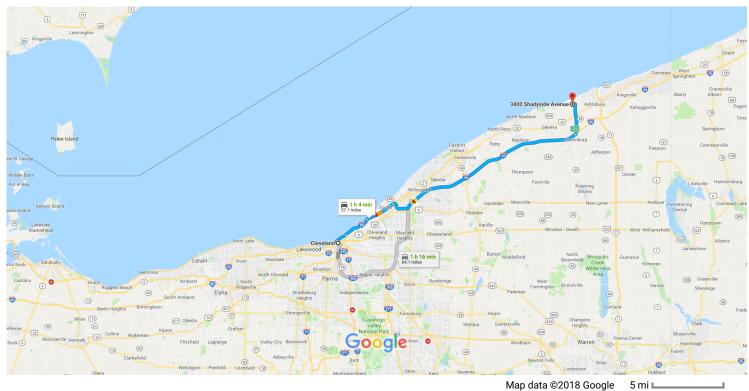

## Google Maps Cleveland, OH to 3400 Shadyside Ave, Ashtabula, Drive 57.1 miles, 1 h 4 min OH 44004

Map data @2018 Google

## Get on OH-2 E from W 3rd St

|      |      |                                                                                     | 3 min (0.8 mi)   |
|------|------|-------------------------------------------------------------------------------------|------------------|
| 1    | 1.   | Head southwest on W Superior Ave toward W 3rd St                                    |                  |
| L+   | 2.   | Use the 2nd from the right lane to turn right at the 1st cross street onto W 3rd St | 305 ft           |
| L+   | 3.   | Turn right toward OH-2 E                                                            | 0.4 mi           |
| *    | 4.   | Use the left lane to merge onto OH-2 E via the ramp to Inter E                      | ———— 0.2 mi      |
| Take | 1-90 | ) E to OH-45 N in Austinburg Township. Take exit 223 from I-90 E                    | 210 ft           |
| *    | 5.   | Merge onto OH-2 E                                                                   | 46 min (50.3 mi) |
| \$   | 6.   | Merge onto I-90 E/OH-2 E                                                            | 1.8 mi<br>4.9 mi |
| t    | 7.   | Continue straight onto Lakeland Fwy                                                 |                  |
|      |      |                                                                                     | 5.6 mi           |

| Y     | 8.   | Keep right at the fork to continue on I-90 E, follow signs for I-271 S/Erie Pa |                  |
|-------|------|--------------------------------------------------------------------------------|------------------|
| ۲     | 9.   | Take exit 223 for OH-45 toward Ashtabula                                       | 37.8 mi          |
|       |      |                                                                                | 0.2 mi           |
| Follo | w Oł | H-45 N to Shadyside Ave in Saybrook Township                                   |                  |
| ٦     | 10.  | Turn left onto OH-45 N                                                         | 10 min (6.0 mi)  |
| 4     | 11.  | Turn left onto Gore Rd                                                         | 5.5 mi<br>0.5 mi |
| Ļ     | 12.  | Turn right onto Shadyside Ave<br>Destination will be on the right              |                  |
|       |      |                                                                                | 108 ft           |