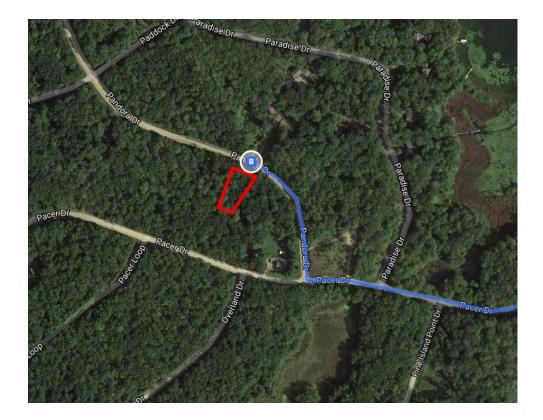

## 40142 Pandora Dr

Browerville, MN 56438

These directions are for planning purposes only. You may find that construction projects, traffic, weather, or other events may cause conditions to differ from the map results, and you should plan your route accordingly. You must obey all signs or notices regarding your route.