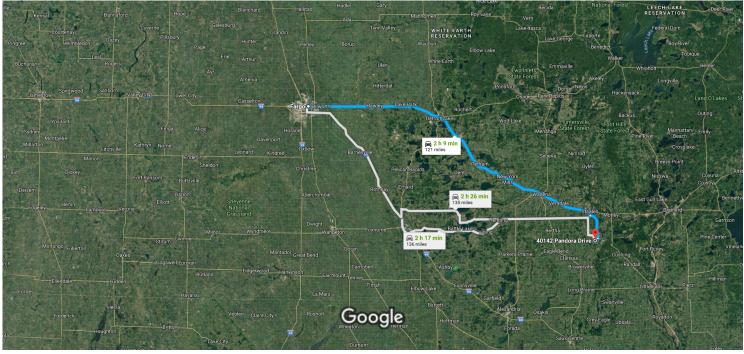

## Fargo, ND to 40142 Pandora Dr, Browerville, MN 56438

10526DD

Continue to follow MN-210 W

Google Maps

## Imagery ©2018 Landsat / Copernicus, Map data ©2018 Google 10 mi

## Fargo

North Dakota

| Follo | ow 1: | st Ave N to US-10 E/Center Ave in Moorhead                          |                     |
|-------|-------|---------------------------------------------------------------------|---------------------|
| 1     | 1.    | Head south on Roberts St N toward 1st Ave N                         | 8 min (2.0 mi)      |
|       |       |                                                                     | 92 ft               |
| 4     | 2.    | Turn left at the 1st cross street onto 1st Ave N Entering Minnesota |                     |
|       |       |                                                                     | 2.0 mi              |
| ٢     | 3.    | Slight right onto 21st St N                                         |                     |
|       |       |                                                                     | 49 ft               |
| 5     | 4.    | Slight left onto US-10 E/Center Ave                                 |                     |
| -     |       | Continue to follow US-10 E                                          |                     |
|       |       | 🕦 Pass by Dairy Queen (on the left in 88.8 mi)                      |                     |
|       |       |                                                                     | 1 h 48 min (107 mi) |
| Take  | Co    | Rd 7/County 7 to Pandora Dr in Fawn Lake Township                   |                     |
|       |       |                                                                     | 16 min (12.6 mi)    |
| F     | 5.    | Turn right onto MN-210 W/6th St SE                                  |                     |

| 4          | 6.  | Turn left onto Co Rd 7/County 7                               | 0.5    |
|------------|-----|---------------------------------------------------------------|--------|
| r          | 7.  | Turn right onto Co Rd 26/County 26                            | 9.5 mi |
| ٦          | 8.  | Turn left onto Co Rd 17                                       | 0.3 mi |
| r          | 9.  | Turn right onto Pacer Dr                                      | 0.9 mi |
| <b>r</b> ≁ | 10. | Turn right onto Pandora Dr<br>Destination will be on the left | 0.4 mi |
|            |     |                                                               | 0.1 mi |