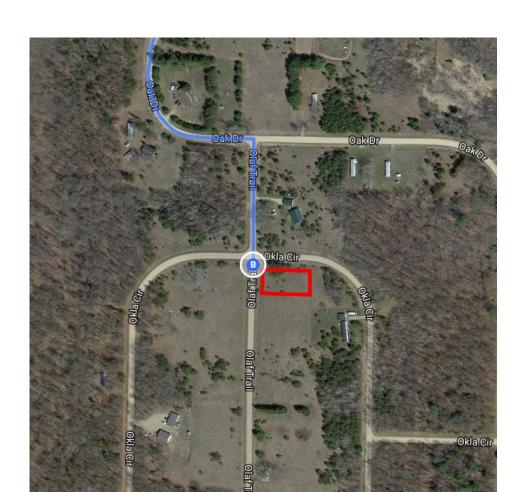

20 min (16.1 mi)

Turn right onto Co Rd 9/County 9/231st Ave

1 Continue to follow Co Rd 9/County 9

2.8 mi

| 4          | 6.  | Turn left onto MN-210 E                                           | 0.5    |
|------------|-----|-------------------------------------------------------------------|--------|
| ₽          | 7.  | Turn right onto Co Rd 21/County 21  i Continue to follow Co Rd 21 | 3.5 mi |
| 4          | 8.  | Turn left onto Co Rd 79                                           | 6.9 mi |
| <b>⁴</b> 1 | 9.  | Turn left onto 400th St                                           | 1.2 mi |
| Ļ          | 10. | Turn right onto Onamia Trail                                      | 1.1 mi |
| r          | 11. | Turn right onto Oak Dr                                            | 0.1 mi |
| Ļ          | 12. | Turn right onto Olaf Trail  1 Destination will be on the left     | 0.3 mi |
|            |     |                                                                   | 482 ft |

# Olaf Trail

Browerville, MN 56438

These directions are for planning purposes only. You may find that construction projects, traffic, weather, or other events may cause conditions to differ from the map results, and you should plan your route accordingly. You must obey all signs or notices regarding your route.