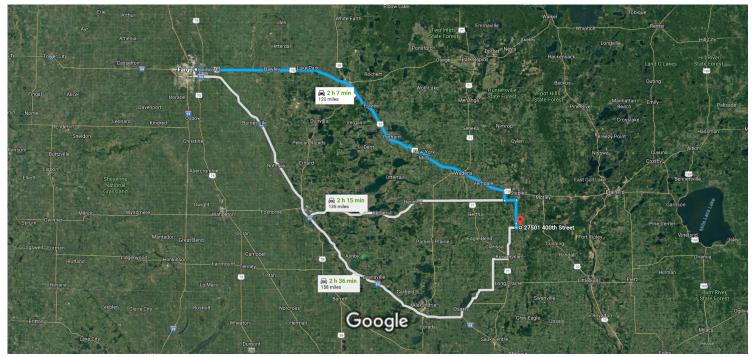

2.8 mi

10529 DD's

Imagery ©2018 Landsat / Copernicus, Map data ©2018 Google 10

## Fargo

North Dakota

## Follow 1st Ave N to US-10 E/Center Ave in Moorhead

① Continue to follow Co Rd 9/County 9

| . 0      |    | trive in to our for E, ounter rive in modified    | 8 min (2.0 mi)      |
|----------|----|---------------------------------------------------|---------------------|
| 1        | 1. | Head south on Roberts St N toward 1st Ave N       | 8 Hilli (2.0 Hil)   |
|          |    |                                                   | 92 ft               |
| 4        | 2. | Turn left at the 1st cross street onto 1st Ave N  |                     |
| •        |    | 1 Entering Minnesota                              |                     |
|          |    |                                                   | 2.0:                |
|          | _  | Olimba simba suas Od sa Oa N                      | 2.0 mi              |
| r        | 3. | Slight right onto 21st St N                       |                     |
|          |    |                                                   | 49 ft               |
| _        | 4  | Climbal left and a UC 10 F/Comton Ave             |                     |
| ኻ        | 4. | Slight left onto US-10 E/Center Ave               |                     |
|          |    | ① Continue to follow US-10 E                      |                     |
|          |    | 1 Pass by Dairy Queen (on the left in 88.8 mi)    |                     |
|          |    |                                                   | 1 h 43 min (102 mi) |
|          |    |                                                   |                     |
| Take     | MN | -210 E and Co Rd 21 to 400th St in Moran Township |                     |
|          |    |                                                   | 18 min (15.8 mi)    |
| <b>L</b> | 5. | Turn right onto Co Rd 9/County 9/231st Ave        |                     |

| 4 | 6. | Turn left onto MN-210 E                                         | 3.5 m |
|---|----|-----------------------------------------------------------------|-------|
| Ļ | 7. | Turn right onto Co Rd 21/County 21  Continue to follow Co Rd 21 | 3.511 |
| 4 | 8. | Turn left onto Co Rd 79                                         | 6.9 m |
| 4 | 9. | Turn left onto 400th St  Destination will be on the right       | 1.2 m |

## 27501 400th St

Browerville, MN 56438

These directions are for planning purposes only. You may find that construction projects, traffic, weather, or other events may cause conditions to differ from the map results, and you should plan your route accordingly. You must obey all signs or notices regarding your route.