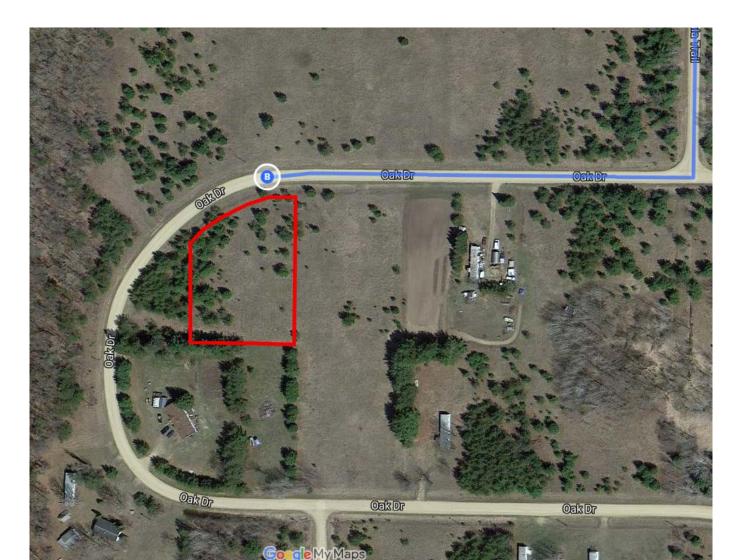

#### **1** 6. Turn left onto MN-210 E

| L+         | 7. Turn right onto Co Rd 21/County 21                                                   | —— 3.5 mi |
|------------|-----------------------------------------------------------------------------------------|-----------|
|            | 1 Continue to follow Co Rd 21                                                           |           |
| ٦          | 8. Turn left onto Co Rd 79                                                              | —— 6.9 mi |
| ٦          | 9. Turn left onto 400th St                                                              | — 1.2 mi  |
| <b>Γ</b> ⁺ | 10. Turn right onto Onamia Trail                                                        | — 1.1 mi  |
| Ļ          | <ul> <li>11. Turn right onto Oak Dr</li> <li>Destination will be on the left</li> </ul> | —— 0.1 mi |
|            |                                                                                         | —— 0.1 mi |

# 39678 Oak Dr

Browerville, MN 56438

These directions are for planning purposes only. You may find that construction projects, traffic, weather, or other events may cause conditions to differ from the map results, and you should plan your route accordingly. You must obey all signs or notices regarding your route.