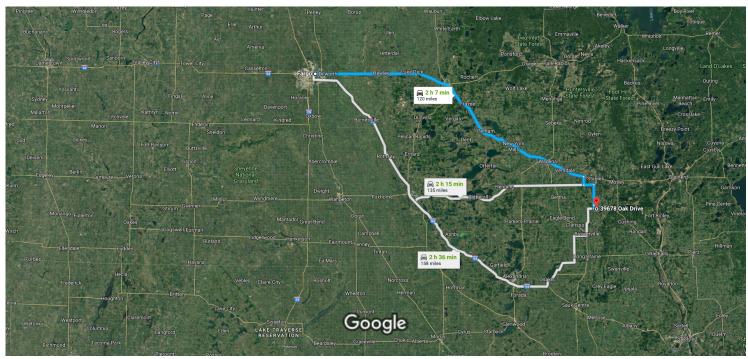

## Fargo

North Dakota

### Follow 1st Ave N to US-10 E/Center Ave in Moorhead

| 1 | 1. | Head south on Roberts St N toward 1st Ave N                                                                                                                                                                                                                                                                                                                                                                                                                                                                                                                                                                                                                                                                                                                                                                                                                                                                                                                                                                                                                                                                                                                                                                                                                                                                                                                                                                                                                                                                                                                                                                                                                                                                                                                                                                                                                                                                                                                                                                                                                                                                                    | 8 min (2.0 mi)      |
|---|----|--------------------------------------------------------------------------------------------------------------------------------------------------------------------------------------------------------------------------------------------------------------------------------------------------------------------------------------------------------------------------------------------------------------------------------------------------------------------------------------------------------------------------------------------------------------------------------------------------------------------------------------------------------------------------------------------------------------------------------------------------------------------------------------------------------------------------------------------------------------------------------------------------------------------------------------------------------------------------------------------------------------------------------------------------------------------------------------------------------------------------------------------------------------------------------------------------------------------------------------------------------------------------------------------------------------------------------------------------------------------------------------------------------------------------------------------------------------------------------------------------------------------------------------------------------------------------------------------------------------------------------------------------------------------------------------------------------------------------------------------------------------------------------------------------------------------------------------------------------------------------------------------------------------------------------------------------------------------------------------------------------------------------------------------------------------------------------------------------------------------------------|---------------------|
| ٦ | 2. | Turn left at the 1st cross street onto 1st Ave N  Turn Ieft at the 1st cross street onto 1st Ave N  Turn Ieft at the 1st cross street onto 1st Ave N  Turn Ieft at the 1st cross street onto 1st Ave N  Turn Ieft at the 1st cross street onto 1st Ave N  Turn Ieft at the 1st cross street onto 1st Ave N  Turn Ieft at the 1st cross street onto 1st Ave N  Turn Ieft at the 1st cross street onto 1st Ave N  Turn Ieft at the 1st cross street onto 1st Ave N  Turn Ieft at the 1st cross street onto 1st Ave N  Turn Ieft at the 1st cross street onto 1st Ave N  Turn Ieft at the 1st cross street onto 1st Ave N  Turn Ieft at the 1st cross street onto 1st Ave N  Turn Ieft at the 1st cross street onto 1st Ave N  Turn Ieft at the 1st cross street onto 1st Ave N  Turn Ieft at the 1st cross street onto 1st Ave N  Turn Ieft at the 1st cross street onto 1st Ave N  Turn Ieft at the 1st cross street onto 1st Ave N  Turn Ieft at the 1st cross street onto 1st Ave N  Turn Ieft at the 1st cross street onto 1st Ave N  Turn Ieft at the 1st cross street onto 1st Ave N  Turn Ieft at the 1st cross street onto 1st Ave N  Turn Ieft at the 1st cross street onto 1st Ave N  Turn Ieft at the 1st cross street onto 1st Ave N  Turn Ieft at the 1st cross street onto 1st Ave N  Turn Ieft at the 1st cross street onto 1st Ave N  Turn Ieft at the 1st cross street onto 1st Ave N  Turn Ieft at the 1st cross street onto 1st Ave N  Turn Ieft at the 1st cross street onto 1st Ave N  Turn Ieft at the 1st cross street onto 1st Ave N  Turn Ieft at the 1st cross street onto 1st Ave N  Turn Ieft at the 1st cross street onto 1st Ave N  Turn Ieft at the 1st cross street onto 1st Ave N  Turn Ieft at the 1st cross street onto 1st Ave N  Turn Ieft at the 1st cross street onto 1st Ave N  Turn Ieft at the 1st cross street onto 1st Ave N  Turn Ieft at the 1st cross street onto 1st Ave N  Turn Ieft at the 1st cross street onto 1st Ave N  Turn Ieft at the 1st cross street onto 1st Ave N  Turn Ieft at the 1st cross street onto 1st Ave N  Turn Ieft at the 1st cross street onto 1st Ave | 92 f                |
|   |    |                                                                                                                                                                                                                                                                                                                                                                                                                                                                                                                                                                                                                                                                                                                                                                                                                                                                                                                                                                                                                                                                                                                                                                                                                                                                                                                                                                                                                                                                                                                                                                                                                                                                                                                                                                                                                                                                                                                                                                                                                                                                                                                                | 2.0 m               |
|   | 3. | Slight right onto 21st St N                                                                                                                                                                                                                                                                                                                                                                                                                                                                                                                                                                                                                                                                                                                                                                                                                                                                                                                                                                                                                                                                                                                                                                                                                                                                                                                                                                                                                                                                                                                                                                                                                                                                                                                                                                                                                                                                                                                                                                                                                                                                                                    | 49 f                |
|   | 4. | Slight left onto US-10 E/Center Ave                                                                                                                                                                                                                                                                                                                                                                                                                                                                                                                                                                                                                                                                                                                                                                                                                                                                                                                                                                                                                                                                                                                                                                                                                                                                                                                                                                                                                                                                                                                                                                                                                                                                                                                                                                                                                                                                                                                                                                                                                                                                                            |                     |
|   |    | Continue to follow US-10 E                                                                                                                                                                                                                                                                                                                                                                                                                                                                                                                                                                                                                                                                                                                                                                                                                                                                                                                                                                                                                                                                                                                                                                                                                                                                                                                                                                                                                                                                                                                                                                                                                                                                                                                                                                                                                                                                                                                                                                                                                                                                                                     |                     |
|   |    | Pass by Dairy Queen (on the left in 88.8 mi)                                                                                                                                                                                                                                                                                                                                                                                                                                                                                                                                                                                                                                                                                                                                                                                                                                                                                                                                                                                                                                                                                                                                                                                                                                                                                                                                                                                                                                                                                                                                                                                                                                                                                                                                                                                                                                                                                                                                                                                                                                                                                   |                     |
|   |    |                                                                                                                                                                                                                                                                                                                                                                                                                                                                                                                                                                                                                                                                                                                                                                                                                                                                                                                                                                                                                                                                                                                                                                                                                                                                                                                                                                                                                                                                                                                                                                                                                                                                                                                                                                                                                                                                                                                                                                                                                                                                                                                                | 1 h 43 min (102 mi) |

### Continue on Co Rd 9/County 9. Take MN-210 E and Co Rd 21 to Oak Dr in Moran Township

19 min (15.8 mi)

Turn right onto Co Rd 9/County 9/231st Ave
 Continue to follow Co Rd 9/County 9

#### **1** 6. Turn left onto MN-210 E

| L+         | 7. Turn right onto Co Rd 21/County 21                                                   | —— 3.5 mi |
|------------|-----------------------------------------------------------------------------------------|-----------|
|            | 1 Continue to follow Co Rd 21                                                           |           |
| ٦          | 8. Turn left onto Co Rd 79                                                              | —— 6.9 mi |
| ٦          | 9. Turn left onto 400th St                                                              | — 1.2 mi  |
| <b>Γ</b> ⁺ | 10. Turn right onto Onamia Trail                                                        | — 1.1 mi  |
| Ļ          | <ul> <li>11. Turn right onto Oak Dr</li> <li>Destination will be on the left</li> </ul> | —— 0.1 mi |
|            |                                                                                         | —— 0.1 mi |

# 39678 Oak Dr

Browerville, MN 56438

These directions are for planning purposes only. You may find that construction projects, traffic, weather, or other events may cause conditions to differ from the map results, and you should plan your route accordingly. You must obey all signs or notices regarding your route.