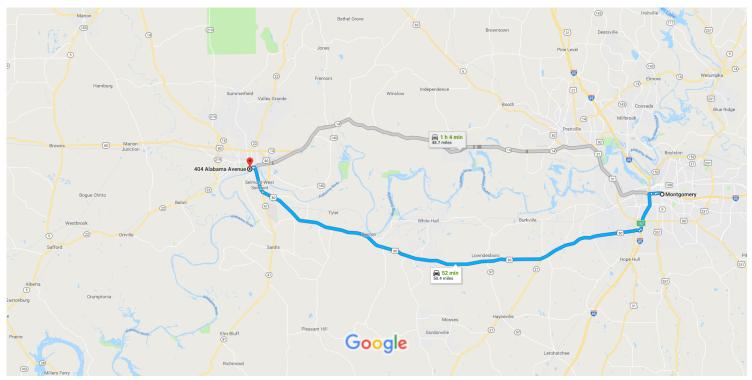

## Montgomery

Alabama

## Get on I-85 S

|        |     |                                                                                                            | 2 min (0.8 mi)          |
|--------|-----|------------------------------------------------------------------------------------------------------------|-------------------------|
| 1      | 1.  | Head north on S Union St toward Nicrosi St                                                                 |                         |
| 4      | 2.  | Use the left 2 lanes to turn left onto E South St                                                          | 0.1 m                   |
|        | _   |                                                                                                            | 0.5 m                   |
| X      | 3.  | Merge onto I-85 S via the ramp on the left to Birmingham/Mobile                                            | 0.2 m                   |
|        |     |                                                                                                            | 0.211                   |
| ake    | US- | 80 W to US-80 BUS W in Dallas County                                                                       |                         |
| *      | 4.  | Marga anta LOE C                                                                                           | 44 min (46.3 mi         |
|        |     | Merge onto I-85 S                                                                                          | 0.4                     |
| 4      | 5.  | Use the left 3 lanes to merge onto I-65 S                                                                  | 0.4 m                   |
| ٦      | 5.  |                                                                                                            | <b>2</b>                |
| 4<br>r |     |                                                                                                            | 4.1 m                   |
| 4<br>7 | 6.  | Use the left 3 lanes to merge onto I-65 S  Use the right 2 lanes to take exit 167 for US-80 W toward Selma | 4.1 m                   |
| 7<br>1 |     | Use the left 3 lanes to merge onto I-65 S                                                                  | 0.4 m<br>4.1 m<br>0.3 m |

## Continue on US-80 BUS W. Drive to Alabama Ave in Selma

| <b>†</b> | 8.  | Continue onto US-80 BUS W                                      | 7 min (3.3 mi) |
|----------|-----|----------------------------------------------------------------|----------------|
| 41       | 9.  | Turn left onto Water Ave                                       | 2.7 mi         |
| •        |     | Water Ave turns right and becomes Church St                    | 0.1 mi         |
|          |     |                                                                | 476 ft         |
| ٦        | 11. | Turn left onto Alabama Ave                                     | 0.2 mi         |
| 4        | 12. | Turn left onto Union St                                        | 72 ft          |
| Ļ        | 13. | Turn right onto Alabama Ave  1 Destination will be on the left |                |
|          |     | _                                                              | 0.1 mi         |

## 404 Alabama Ave

Selma, AL 36701