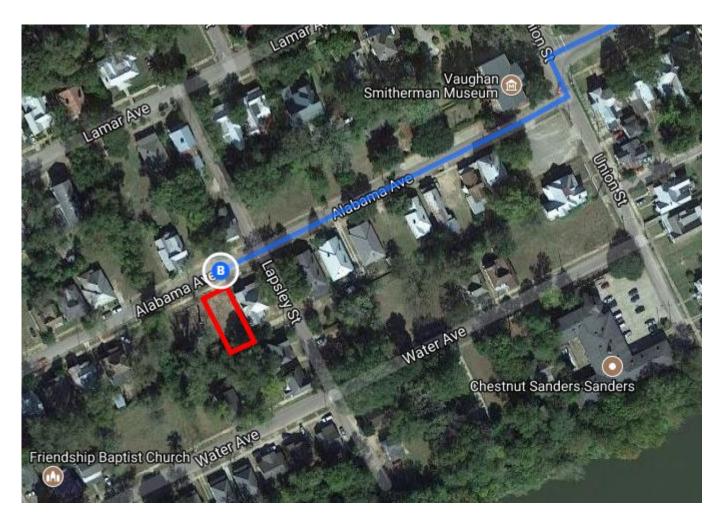

## Continue on US-80 BUS W. Drive to Alabama Ave in Selma

| <b>†</b> | 8.  | Continue onto US-80 BUS W                                      | 7 min (3.3 mi) |
|----------|-----|----------------------------------------------------------------|----------------|
| 41       | 9.  | Turn left onto Water Ave                                       | 2.7 mi         |
| •        |     | Water Ave turns right and becomes Church St                    | 0.1 mi         |
|          |     |                                                                | 476 ft         |
| ٦        | 11. | Turn left onto Alabama Ave                                     | 0.2 mi         |
| 4        | 12. | Turn left onto Union St                                        | 72 ft          |
| Ļ        | 13. | Turn right onto Alabama Ave  1 Destination will be on the left |                |
|          |     | _                                                              | 0.1 mi         |

## 404 Alabama Ave

Selma, AL 36701