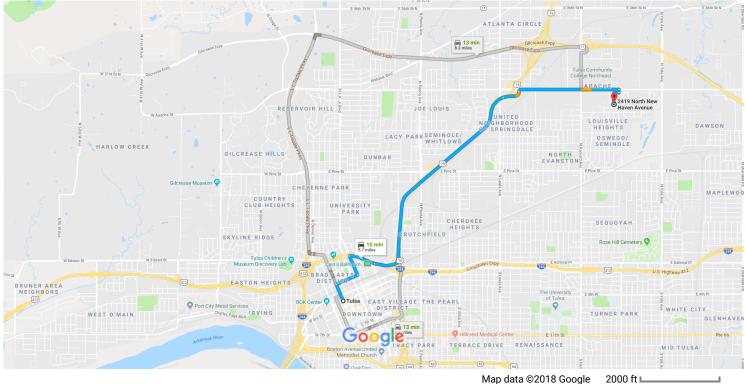

#### Google Maps Tulsa, OK to 2419 N New Haven Ave, Tulsa, OK 74115 Drive 5.7 miles, 10 min

#### Map data ©2018 Google

### Get on I-244 E/US-412 E from W Archer St and N Detroit Ave

|          |     |                                                                                                     | 4 min (0.9 mi) |
|----------|-----|-----------------------------------------------------------------------------------------------------|----------------|
| 1        | 1.  | Head northwest on S Boulder Ave/South Boulder Ave W toward W 1st St Ontinue to follow S Boulder Ave |                |
|          |     |                                                                                                     | 0.2 mi         |
| <b>L</b> | 2.  | Turn right at the 2nd cross street onto W Archer St                                                 |                |
|          |     |                                                                                                     | 0.3 mi         |
| 1        | 3.  | Turn left onto N Detroit Ave                                                                        |                |
| •        | 1   | Turn right to merge onto I-244 E/US-412 E toward Joplin                                             | ———— 0.3 mi    |
| 0        | 4.  | Turringht to merge onto 1-244 E/03-412 E toward Sophin                                              | 0.0            |
|          |     |                                                                                                     | 0.2 mi         |
| Take     | US- | 75 N to E Apache St/East 26th St N. Take the Apache St exit from US-75 N                            |                |
|          |     |                                                                                                     | 4 min (3.3 mi) |

| * | 5. | Merge onto I-244 E/US-412 E                                                 | 4 min (3.3 mi) |
|---|----|-----------------------------------------------------------------------------|----------------|
|   | 6  | Use the left lane to take exit 6B to merge onto US-75 N toward Bartlesville | 0.2 mi         |
|   | 0. |                                                                             | 2.9 mi         |
| r | 7. | Take the Apache St exit toward Lewis Ave                                    | 0.2 mi         |

|    |     |                                                                                              | 4 min (1.5 mi)   |
|----|-----|----------------------------------------------------------------------------------------------|------------------|
|    | 8.  | Turn right onto E Apache St/East 26th St N (signs for Tulsa Community College NE Campus)     |                  |
| L, | 9.  | Turn right onto N 2nd St/N Oswego Ave                                                        | ——— 1.2 mi       |
| Þ  | 10. | Turn right at the 1st cross street onto E Zion St                                            | 210 ft<br>354 ft |
| 1  | 11. | E Zion St turns slightly left and becomes N New Haven Ave<br>Destination will be on the left | 304 IL           |
|    |     |                                                                                              | 0.1 mi           |