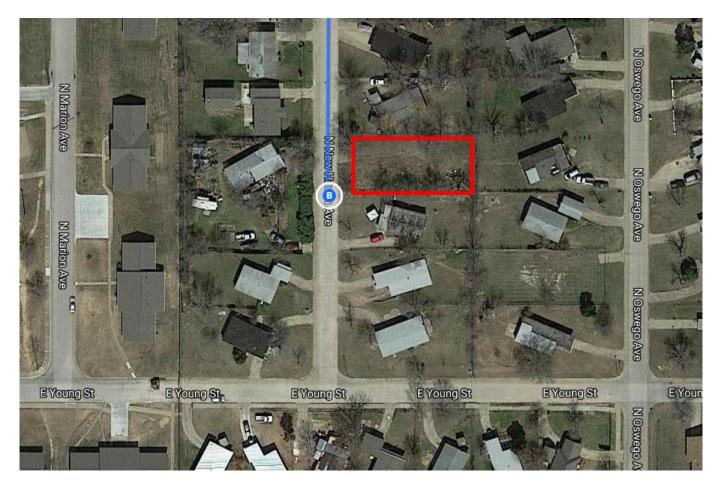

-|-----|----------------------------------------------------------------------------------------------|------------------|
|    | 8.  | Turn right onto E Apache St/East 26th St N (signs for Tulsa Community College NE Campus)     |                  |
| L, | 9.  | Turn right onto N 2nd St/N Oswego Ave                                                        | ——— 1.2 mi       |
| Þ  | 10. | Turn right at the 1st cross street onto E Zion St                                            | 210 ft<br>354 ft |
| 1  | 11. | E Zion St turns slightly left and becomes N New Haven Ave<br>Destination will be on the left | 304 IL           |
|    |     |                                                                                              | 0.1 mi           |

# 2419 N New Haven Ave

Tulsa, OK 74115