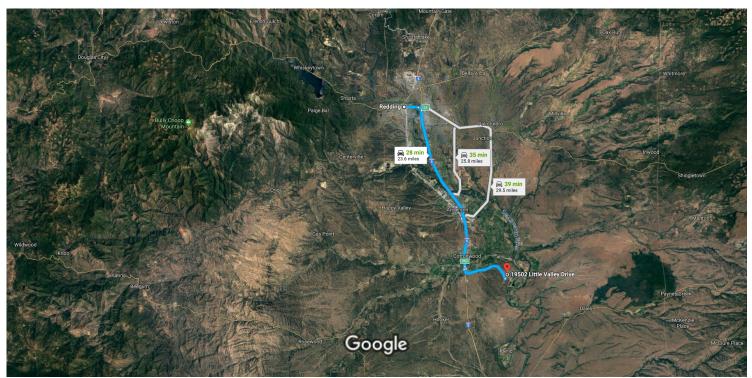

10072DD

Imagery ©2018 Google, Map data ©2018 Google

2 mi⊥

## Redding

California

## Continue to I-5 S. Take exit 2A from CA-44 E

| 1         | 1.                              | Head south on Market St toward Shasta St                                                         | 443                                    |
|-----------|---------------------------------|--------------------------------------------------------------------------------------------------|----------------------------------------|
| 1         | 2.                              | Market St turns left and becomes CA-44 E/Tehama St (signs for I-5)  1 Continue to follow CA-44 E | 440                                    |
| •         | 3.                              | Take exit 2A for Interstate 5 S toward Red Bluff/Sacramento                                      | 1.31                                   |
| llo       | w I-!                           | 5 S to Bowman Rd in Tehama County. Take exit 662 from I-5 S                                      | 0.5                                    |
| ·llo      | w I-                            | 5 S to Bowman Rd in Tehama County. Take exit 662 from I-5 S                                      | 0.51                                   |
| llo       | w I-!<br>4.                     | 5 S to Bowman Rd in Tehama County. Take exit 662 from I-5 S  Merge onto I-5 S                    | —————————————————————————————————————— |
| ollo<br>* | 4.                              | ·                                                                                                | 14 min (15                             |
| -         | <ul><li>4.</li><li>5.</li></ul> | Merge onto I-5 S                                                                                 | —————————————————————————————————————— |

| 4          | 6. | Sharp left onto Bowman Rd                                         |        |
|------------|----|-------------------------------------------------------------------|--------|
| <b>L</b> → | 7. | Turn right onto Lake California Dr                                | 0.3 mi |
| 4          | 8. | Turn left onto River View Dr                                      | 5.0 mi |
| Ļ          | 9. | Turn right onto Little Valley Dr  Destination will be on the left | 0.5 mi |
|            |    |                                                                   | 233 ft |