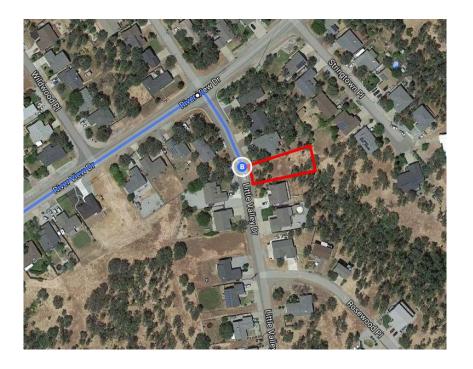

| 4          | 6. | Sharp left onto Bowman Rd                                         |        |
|------------|----|-------------------------------------------------------------------|--------|
| <b>L</b> → | 7. | Turn right onto Lake California Dr                                | 0.3 mi |
| 4          | 8. | Turn left onto River View Dr                                      | 5.0 mi |
| Ļ          | 9. | Turn right onto Little Valley Dr  Destination will be on the left | 0.5 mi |
|            |    |                                                                   | 233 ft |

## 19502 Little Valley Dr

Cottonwood, CA 96022

These directions are for planning purposes only. You may find that construction projects, traffic, weather, or other events may cause conditions to differ from the map results, and you should plan your route accordingly. You must obey all signs or notices regarding your route.