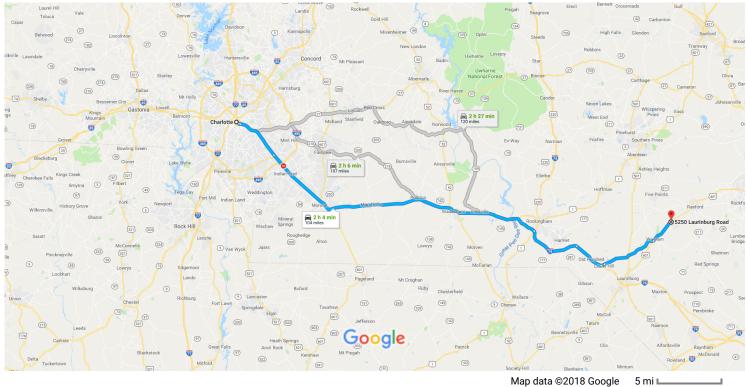

## Charlotte, NC to 5250 Laurinburg Rd, Raeford, NC 28376 Drive 104 miles, 2 h 4 min Google Maps

Map data ©2018 Google

## Charlotte

North Carolina

## 5250 Laurinburg Rd

Raeford, NC 28376

These directions are for planning purposes only. You may find that construction projects, traffic, weather, or other events may cause conditions to differ from the map results, and you should plan your route accordingly. You must obey all signs or notices regarding your route.