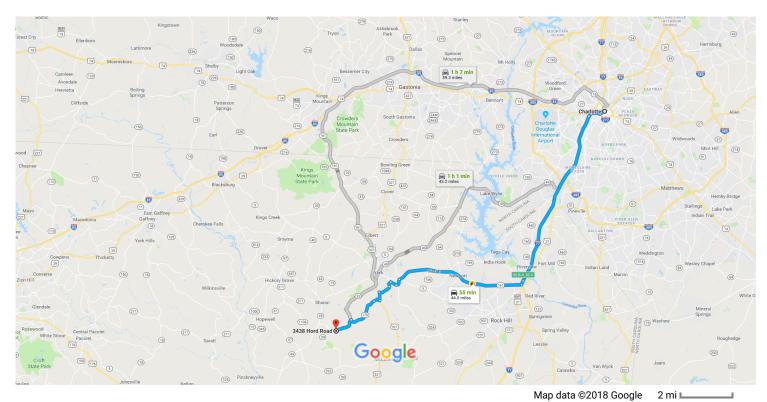

## Charlotte

North Carolina

| 1  | 1. | Head southwest on S Tryon St toward E 4th St                                               | 40.4 ft  |
|----|----|--------------------------------------------------------------------------------------------|----------|
| Ļ  | 2. | Turn right onto W 4th St                                                                   | — 404 ft |
| 4  | 3. | Turn left at the 1st cross street onto S Church St  Pass by Mellow Mushroom (on the right) | — 459 ft |
| *  | 4. | Turn right to merge onto I-277 S                                                           | — 0.4 mi |
| 1  | 5. | Continue onto US-74 W                                                                      | — 0.6 mi |
| r  | 6. | Take exit 1B for I-77 S/US-21 toward Columbia/Fort Mill                                    | — 0.2 mi |
| 'n | 7. | Use the left lane to keep left at the fork and follow signs for I-77                       | — 0.3 mi |
| 'n | 8. | Keep left at the fork to continue toward I-77 S/US-21 S                                    | — 0.1 mi |
|    |    |                                                                                            | — 0.3 mi |

| 4        | 9.  | Keep left and merge onto I-77 S/US-21 S  1 Continue to follow I-77 S  1 Entering South Carolina               |                  |
|----------|-----|---------------------------------------------------------------------------------------------------------------|------------------|
| ۳        | 10. | Use the right 2 lanes to take exit 82 B-A, 82 C for SC-161 W toward York                                      | ————— 18.1 mi    |
| *        | 11. | Merge onto SC-161/Celanese Rd  i Continue to follow SC-161 i Pass by Wells Fargo Bank (on the left in 2.0 mi) | 0.5 mi           |
| 4        | 12. | Turn left onto State Rte 1566                                                                                 | 13.0 mi          |
| Ļ        | 13. | Turn right onto SC-324 W                                                                                      | 0.7 mi<br>0.6 mi |
| 4        | 14. | Turn left at the 1st cross street onto State Hwy 518                                                          | 0.6 mi           |
| 1        | 15. | Continue onto State Hwy 740/Devinney Rd                                                                       | 1.3 mi           |
| 4        | 16. | Turn left onto US-321 S                                                                                       | 0.8 mi           |
| <b>L</b> | 17. | Turn right onto State Hwy 170                                                                                 | 0.6 mi           |
| 1        | 18. | Continue onto State Rte 170                                                                                   |                  |
| 4        | 19. | Turn left onto State Rte 35  Destination will be on the right                                                 | 3.6 mi           |
|          |     |                                                                                                               | 2.1 mi           |

## 3438 Hord Rd

Sharon, SC 29742

These directions are for planning purposes only. You may find that construction projects, traffic, weather, or other events may cause conditions to differ from the map results, and you should plan your route accordingly. You must obey all signs or notices regarding your route.