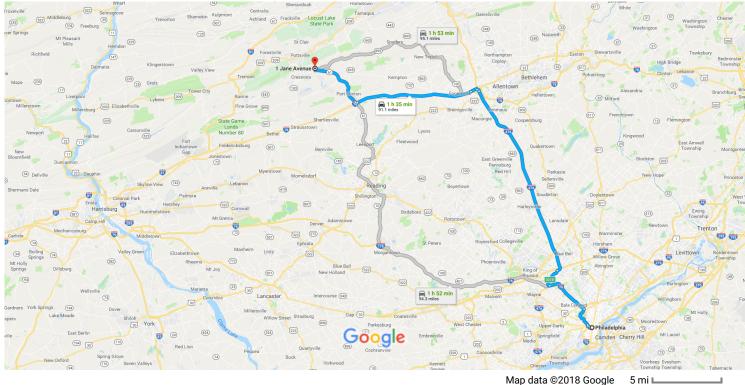

# Philadelphia, PA to 1 Jane Ave, Schuylkill Haven, Drive 91.1 miles, 1 h 35 min PA 17972 Google Maps

Map data ©2018 Google

### Get on I-76 W from S Penn Square, John F Kennedy Blvd and John F Kennedy Blvd Bridge

|   |    |                                                                                   | ———— 8 min (1.6 mi) |
|---|----|-----------------------------------------------------------------------------------|---------------------|
| 1 | 1. | Head south on S 15th St toward S Penn Square                                      | × ,                 |
| ኻ | 2. | Use the left lane to turn slightly left onto S Penn Square                        | 131 ft              |
| 4 | 3. | Keep left to stay on S Penn Square                                                | 315 ft              |
| 1 | 4. | S Penn Square turns slightly left and becomes John F Kennedy Blvd                 | 0.2 mi              |
| 1 | 5. | Continue straight to stay on John F Kennedy Blvd                                  | 0.1 mi              |
| 1 | 6. | Continue onto John F Kennedy Blvd Bridge                                          | 0.5 mi              |
| ٣ | 7. | Use the right lane to turn slightly right onto Schuylkill Ave                     |                     |
| * | 8. | Use the right lane to take the Interstate 76 W ramp to Valley Forge               | 174 ft              |
| Ŷ | 9. | Keep left at the fork, follow signs for I-76 W/Valley/Forge and merge onto I-76 W | 0.2 mi              |
|   |    |                                                                                   | 420 ft              |

#### Follow I-76 W, I-476 N and I-78 W to PA-61 N in Tilden Township. Take exit 29B from I-78 W

|            |      |                                                                                                               | 1 h 15 min (70.0 mi) |
|------------|------|---------------------------------------------------------------------------------------------------------------|----------------------|
| *          | 10.  |                                                                                                               | 1 h 15 min (78.2 mi) |
| ኻ          | 11.  | Use the left 2 lanes to turn slightly left to stay on I-76 W                                                  | 3.9 mi               |
| ۲          | 12.  | Take exit 331B to merge onto I-476 N toward Plymouth Mtg                                                      | 8.5 mi               |
| Ŷ          | 13.  | Keep left at the fork to stay on I-476 N<br>Toll road                                                         | 3.9 mi               |
| ۴          | 14.  | Take the exit toward Lehigh Valley  Toll road                                                                 | 37.7 mi              |
| 'n         | 15.  | Keep left at the fork, follow signs for US-22 W/I-78 W/Harrisburg and merge onto US-22<br>A Partial toll road |                      |
| *          | 16.  | Merge onto I-78 W/US-22 W                                                                                     | 1.5 mi               |
| r          | 17.  | Take exit 29B to merge onto PA-61 N toward Pottsville                                                         | 21.7 mi              |
| Follo      | w PA | -61 N to Jane Ave in Renningers                                                                               | 0.4 mi               |
| *          | 18.  | Merge onto PA-61 N                                                                                            | — 16 min (11.3 mi)   |
| <b>r</b> ≯ | 19.  | Turn right onto Builtwell Rd                                                                                  | 10.9 mi              |
| r          | 20.  | Turn right onto Jane Ave<br>Destination will be on the left                                                   | 0.4 mi               |
|            |      |                                                                                                               | 157 ft               |