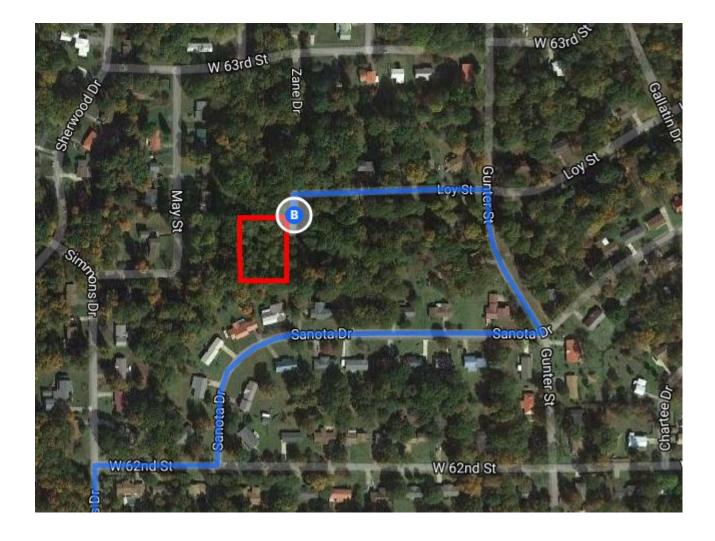

| ollo | w I-2 | 20 E to Priebes Mill Rd in Talladega County. Take exit 179 from I-20 E    | 46 min (53.1 mi) |
|------|-------|---------------------------------------------------------------------------|------------------|
| *    | 6.    | Merge onto I-20 E/I-59 N                                                  | 40 min (33.1 m)  |
| 7    | 7.    | Keep right at the fork to continue on I-20 E, follow signs for Atlanta    | 3.5 m            |
|      |       |                                                                           | 49.5 m           |
| r    | 8.    | Take exit 179 toward US-78/AL-202/Munford/Cold Water                      | 0.2 mi           |
| ake  | AL-2  | 202 and Bynum Leatherwood Rd to Zane Dr in Saks                           |                  |
| 4    | 9.    | Turn left onto Priebes Mill Rd                                            | 21 min (13.4 mi) |
| 1    | 10.   | Continue onto AL-202                                                      | 0.2 m            |
| 4    | 11.   | Turn left onto Bynum Leatherwood Rd                                       | 4.2 m            |
| _    | 10    |                                                                           | 6.3 m            |
| Ļ    | 12.   | Turn right onto US-431 S                                                  | 0.7 mi           |
| 4    | 13.   | Turn left onto Lenlock Ln                                                 | 1.0 mi           |
| 4    | 14.   | Turn left onto Saks Rd                                                    |                  |
| L,   | 15.   | Turn right onto Simmons Dr                                                | 0.5 m            |
| ┍⇒   | 16.   | Turn right onto W 62nd St                                                 | 377 ft           |
|      |       |                                                                           | 400 ft           |
| ר    | 17.   | Turn left onto Sanota Dr                                                  | 0.3 m            |
| 1    | 18.   | Sharp left onto Gunter St                                                 | 0.1 m            |
| 4    | 19.   | Turn left at the 1st cross street onto Loy St                             | 0.1111           |
| 1    | 20.   | Loy St turns left and becomes Zane Dr<br>Destination will be on the right | 0.1 mi           |
|      |       |                                                                           | 66 ft            |

## 6201 Zane Dr

Anniston, AL 36206

These directions are for planning purposes only. You may find that construction projects, traffic, weather, or other events may cause conditions to differ from the map results, and you should plan your route accordingly. You must obey all signs or notices regarding your route.