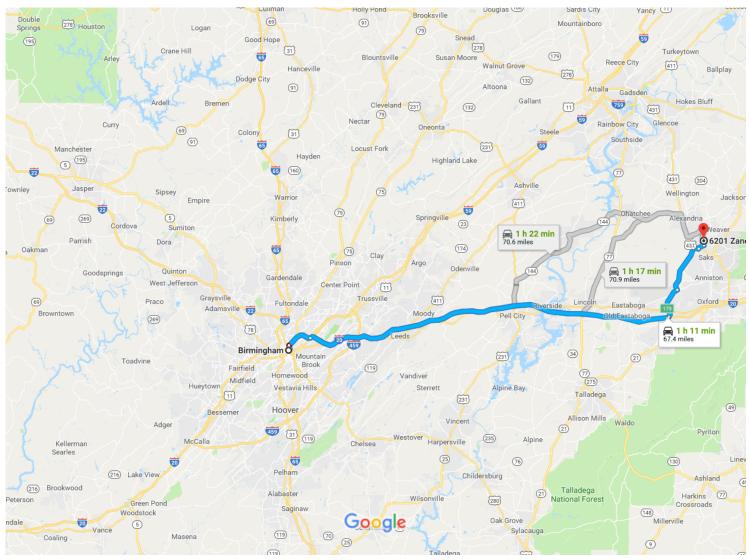

## Google Maps

Birmingham, AL to 6201 Zane Dr, Anniston, AL Drive 67.4 miles, 1 h 11 min 36206

Map data ©2018 Google

5 mi 📖 💷

## Birmingham

Alabama

## Get on I-20 E/I-59 N

|          |    | 2 min (                                                                                             | (0.8 mi) |
|----------|----|-----------------------------------------------------------------------------------------------------|----------|
| 1        | 1. | Head northwest on 24th St N toward 5th Ave N                                                        | AC ft    |
| <b>L</b> | 2. | Turn right at the 1st cross street onto 5th Ave N                                                   | — 46 ft  |
| ٣        | 3. | Slight right to stay on 5th Ave N                                                                   | 200 ft   |
| *        | 4. | Take the ramp to I-20 E/I-59 N                                                                      | 0.1 mi   |
| 7        | 5. | Keep right at the fork, follow signs for I-20 E/I-59 N/Atlanta/Gadsden and merge onto I-20 E/I-59 N | 0.4 mi   |

| ollo | w I-2 | 20 E to Priebes Mill Rd in Talladega County. Take exit 179 from I-20 E    | 46 min (53.1 mi) |
|------|-------|---------------------------------------------------------------------------|------------------|
| *    | 6.    | Merge onto I-20 E/I-59 N                                                  | 40 min (33.1 m)  |
| 7    | 7.    | Keep right at the fork to continue on I-20 E, follow signs for Atlanta    | 3.5 m            |
|      |       |                                                                           | 49.5 m           |
| r    | 8.    | Take exit 179 toward US-78/AL-202/Munford/Cold Water                      | 0.2 mi           |
| ake  | AL-2  | 202 and Bynum Leatherwood Rd to Zane Dr in Saks                           |                  |
| 4    | 9.    | Turn left onto Priebes Mill Rd                                            | 21 min (13.4 mi) |
| 1    | 10.   | Continue onto AL-202                                                      | 0.2 m            |
| 4    | 11.   | Turn left onto Bynum Leatherwood Rd                                       | 4.2 m            |
| _    | 10    |                                                                           | 6.3 m            |
| Ļ    | 12.   | Turn right onto US-431 S                                                  | 0.7 mi           |
| 4    | 13.   | Turn left onto Lenlock Ln                                                 | 1.0 mi           |
| 4    | 14.   | Turn left onto Saks Rd                                                    |                  |
| L,   | 15.   | Turn right onto Simmons Dr                                                | 0.5 m            |
| ┍⇒   | 16.   | Turn right onto W 62nd St                                                 | 377 ft           |
|      |       |                                                                           | 400 ft           |
| ר    | 17.   | Turn left onto Sanota Dr                                                  | 0.3 m            |
| 1    | 18.   | Sharp left onto Gunter St                                                 | 0.1 m            |
| 4    | 19.   | Turn left at the 1st cross street onto Loy St                             | 0.1111           |
| 1    | 20.   | Loy St turns left and becomes Zane Dr<br>Destination will be on the right | 0.1 mi           |
|      |       |                                                                           | 66 ft            |

## 6201 Zane Dr

Anniston, AL 36206

These directions are for planning purposes only. You may find that construction projects, traffic, weather, or other events may cause conditions to differ from the map results, and you should plan your route accordingly. You must obey all signs or notices regarding your route.