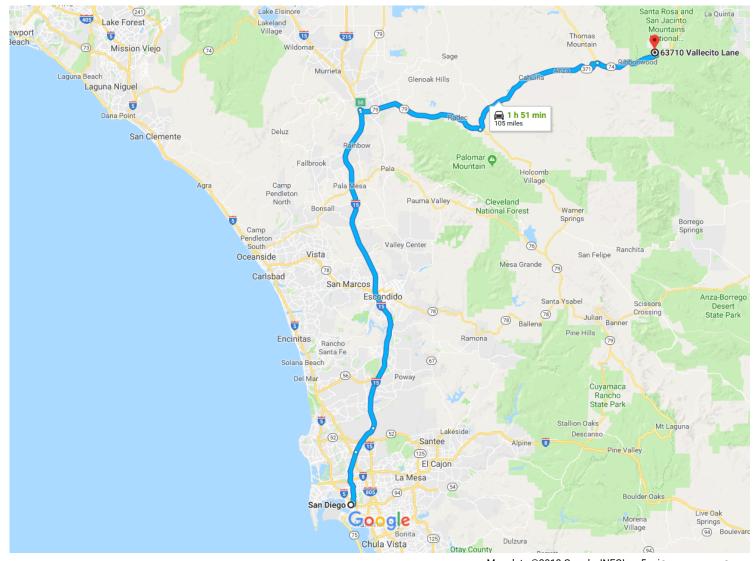

## San Diego, CA to 63710 Vallecito Ln, Mountain Center, CA 92561

Drive 105 miles, 1 h 51 min

#### Continue to CA-163 N

|   |    |                                       | 5 min (0.7 mi) |
|---|----|---------------------------------------|----------------|
| 1 | 1. | Head east on Broadway toward Broadway |                |
|   |    |                                       | 0.4 mi         |
| 4 | 2. | Turn left onto 11th Ave               |                |
|   |    | 1 Pass by Del Taco (on the right)     |                |
|   |    |                                       | 0.3 mi         |
|   |    |                                       | 0.0 1111       |

## Take I-15 N to CA-79 S/Temecula Pkwy in Temecula. Take exit 58 from I-15 N

50 min (56.7 mi)

3. Keep left to continue on CA-163 N, follow signs for N Escondido

7.1 mi

| ኻ          | 4.   | Use the left lanes to turn slightly left to stay on CA-163 N    | 40.         |
|------------|------|-----------------------------------------------------------------|-------------|
| *          | 5.   | Merge onto I-15 N                                               | 4.0 mi      |
| ۴          | 6.   | Take exit 58 toward CA-79 S/Temecula Pkwy                       | 45.4 mi     |
|            |      |                                                                 | 0.2 mi      |
| Cont       | inue | e on CA-79 S. Take CA-371 E to Sugarloaf Ave in Mountain Center |             |
| r          | 7.   |                                                                 | ·           |
| 4          | 8.   | Turn left onto CA-371 E                                         | ——— 17.7 mi |
| <b>L</b> > | 9.   | Turn right onto CA-74 E                                         | 20.7 mi     |
| 4          | 10.  | . Turn left onto Pinyon Dr                                      | 8.8 mi      |
| 4          | 11.  | . Turn left onto Sugarloaf Ave                                  | 0.4 mi      |
|            |      |                                                                 | 0.2 mi      |