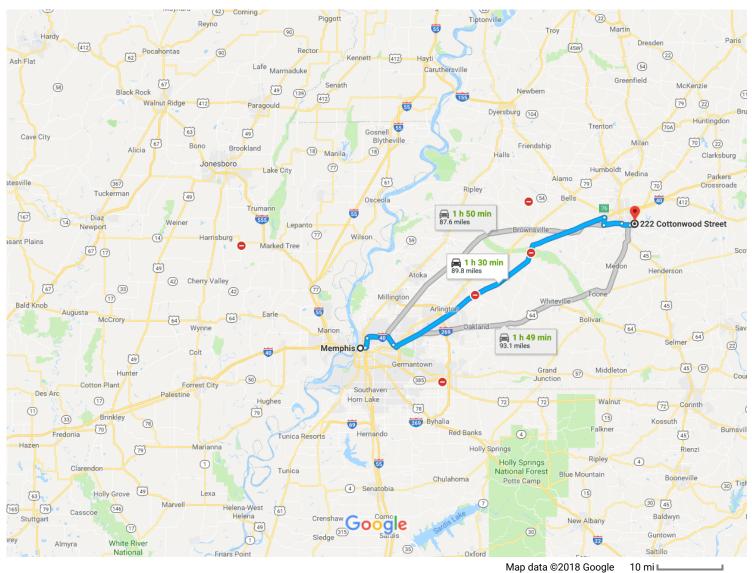

### Get on I-40

|   |    |                                                 | 1 min (0.4 mi) |
|---|----|-------------------------------------------------|----------------|
| 1 | 1. | Head east on Poplar Ave toward N B.B. King Blvd |                |
|   |    |                                                 | 203 ft         |
| 4 | 2. | Turn left onto N B.B. King Blvd                 |                |
|   |    |                                                 | 0.2 mi         |
| * | 3. | Turn right onto the I-40 E ramp to Nashville    |                |
|   |    |                                                 | 0.1 mi         |

## Follow I-40 to TN-223 S in Madison County. Take exit 76 from I-40

| *        | 4.         | Merge onto I-40                                                               | 1.1                                    |
|----------|------------|-------------------------------------------------------------------------------|----------------------------------------|
| 4        | 5.         | Keep left to stay on I-40                                                     | 1.1 mi                                 |
| Ļ        | 6.         | Keep right to stay on I-40, follow signs for Interstate 40 E/Nashville        | 2.8 mi                                 |
| 4        | 7.         | Keep left to stay on I-40                                                     | —————————————————————————————————————— |
| ۳        | 8.         | Take exit 76 for TN-223 S toward McKellar Sipes/Regional Airport              | 66.4 mi 6.3 mi                         |
| Cont     | inue<br>9. | on TN-223 S. Take US-70 E to Cottonwood St in Jackson  Continue onto TN-223 S | —————————————————————————————————————— |
|          |            |                                                                               | 2.0 mi                                 |
| L,       | 10.        | ,<br>                                                                         | 4.7 mi                                 |
| <b>L</b> | 12.        | Turn right onto E Chester St                                                  | 2.5 mi                                 |
| 4        | 13.        | Turn left onto Hillcrest Cir Dr                                               | 1.0 mi                                 |
| 4        | 14.        | Turn left onto Arrowhead St                                                   | 0.2 mi                                 |
| Γ*       | 15.        | Turn right onto Cottonwood St  i Destination will be on the right             | 0.3 mi                                 |
|          |            |                                                                               | 0.1 mi                                 |

# 222 Cottonwood St

Jackson, TN 38301

These directions are for planning purposes only. You may find that construction projects, traffic, weather, or other events may cause conditions to differ from the map results, and you should plan your route accordingly. You must obey all signs or notices regarding your route.