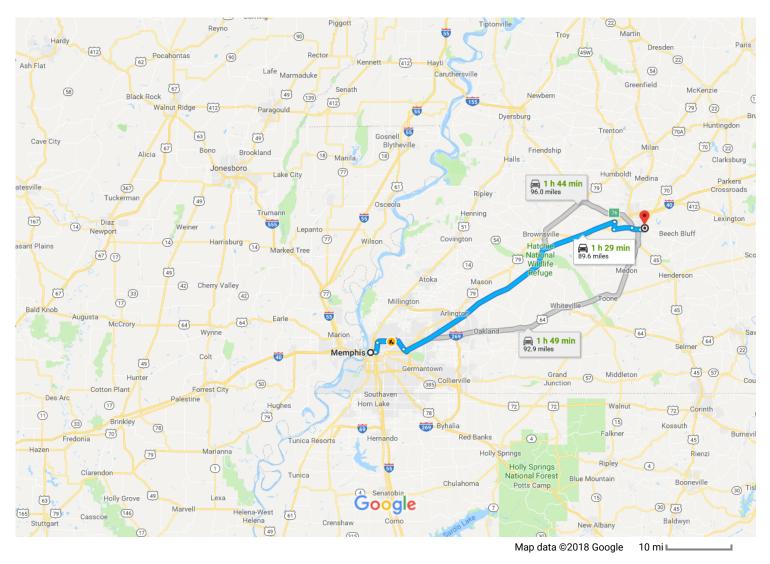

1.1 mi

## Memphis

Tennessee

## Get on I-40

|       |      |                                                          | 1 min (0.4 mi)                         |
|-------|------|----------------------------------------------------------|----------------------------------------|
| 1     | 1.   | Head east on Poplar Ave toward N B.B. King Blvd          |                                        |
| 4     | 2.   | Turn left onto N B.B. King Blvd                          | 203 ft                                 |
|       |      |                                                          | 0.2 mi                                 |
| *     | 3.   | Turn right onto the I-40 E ramp to Nashville             |                                        |
|       |      |                                                          | 0.1 mi                                 |
| Follo | w I- | 40 to TN-223 S in Madison County. Take exit 76 from I-40 | 11.10 : (70.6 :)                       |
| *     | 4.   | Merge onto I-40                                          | —————————————————————————————————————— |

| 4                                                             | 5.  | Keep left to stay on I-40                                              | 00.                                    |  |  |  |
|---------------------------------------------------------------|-----|------------------------------------------------------------------------|----------------------------------------|--|--|--|
| Ļ                                                             | 6.  | Keep right to stay on I-40, follow signs for Interstate 40 E/Nashville | 2.8 mi                                 |  |  |  |
| 4                                                             | 7.  | Keep left to stay on I-40                                              | —————————————————————————————————————— |  |  |  |
| r                                                             | 8.  | Take exit 76 for TN-223 S toward McKellar Sipes/Regional Airport       | 66.4 mi                                |  |  |  |
| Continue on TN-223 S. Take US-70 E to Arrowhead St in Jackson |     |                                                                        |                                        |  |  |  |
| 1                                                             | 9.  | Continue onto TN-223 S                                                 | —————————————————————————————————————— |  |  |  |
| 4                                                             | 10. | Turn left onto US-70 E/Airways Blvd                                    | 2.0 mi                                 |  |  |  |
| Ļ                                                             | 11. | Turn right onto US-45 BYP S/US-70 E  Continue to follow US-70 E        | —————————————————————————————————————— |  |  |  |
| Ļ                                                             | 12. | Turn right onto E Chester St                                           | 2.5 mi                                 |  |  |  |
| 4                                                             | 13. | Turn left onto Hillcrest Cir Dr                                        | 1.0 mi                                 |  |  |  |
| ٩                                                             | 14. | Turn left onto Arrowhead St  1 Destination will be on the left         | 0.2 mi                                 |  |  |  |
|                                                               |     |                                                                        | 0.2 mi                                 |  |  |  |