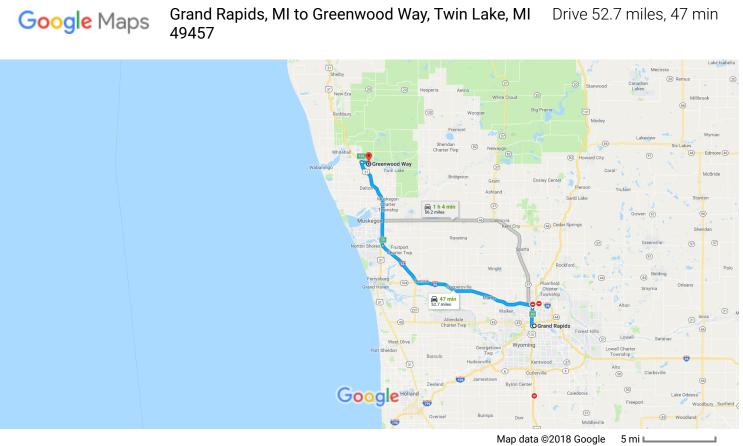

Map data ©2018 Google

Drive 52.7 miles, 47 min

## Grand Rapids

Google Maps

Michigan

## Get on US-131 N

|            |       |                                                                                       | — 2 min (0.6 mi   |
|------------|-------|---------------------------------------------------------------------------------------|-------------------|
| 1          | 1.    | Head west on Fulton St W toward Commerce Ave SW                                       |                   |
| ٦          | 2.    | Turn left onto Market Ave SW                                                          | ——— 0.3 m         |
| *          | 3.    | Turn right to merge onto US-131 N                                                     | 0.2 m<br>0.2 m    |
| ollo       | w I-9 | 96 W and US-31 N to W White Lake Dr in Whitehall Township. Take exit 126 from US-31 N | – 44 min (50.6 mi |
| *          | 4.    | Merge onto US-131 N                                                                   | X                 |
| ٦          | 5.    | Use the left 2 lanes to take exit 89 for I-96/M-37 toward Muskegon/Lansing            | 3.3 m             |
| Ŷ          | 6.    | Keep left at the fork, follow signs for Interstate 96 W/Muskegon                      | 0.4 m             |
|            |       |                                                                                       | 11 2 m            |
| <b>Г</b> ≯ | 7.    | Keep right and merge onto I-96 W                                                      | 30.2 m            |

| r    | 8.   | Take exit 1B to merge onto US-31 N toward Ludington         |                |
|------|------|-------------------------------------------------------------|----------------|
| r    | 9.   | Take exit 126 for White Lake Dr toward Lakewood Club        | 16.2 mi        |
|      |      |                                                             | 0.3 mi         |
| Cont | inue | on W White Lake Dr. Drive to Greenwood Way in Lakewood Club |                |
|      | 10   |                                                             | 3 min (1.4 mi) |
| *1   | 10.  | Turn left onto W White Lake Dr                              | 1.2 mi         |
| L,   | 11.  | Turn right onto Greenwood Way                               | 1.2 111        |
|      |      | 1 Destination will be on the right                          |                |
|      |      |                                                             | 0.2 mi         |