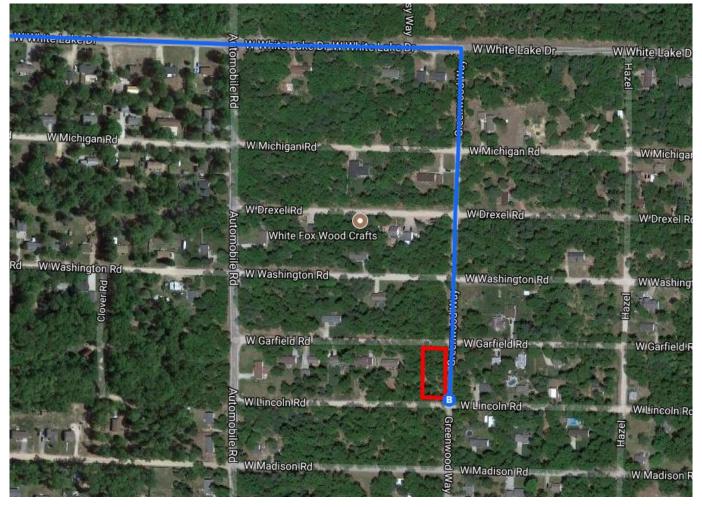

| r    | 8.   | Take exit 1B to merge onto US-31 N toward Ludington         |                |
|------|------|-------------------------------------------------------------|----------------|
| r    | 9.   | Take exit 126 for White Lake Dr toward Lakewood Club        | 16.2 mi        |
|      |      |                                                             | 0.3 mi         |
| Cont | inue | on W White Lake Dr. Drive to Greenwood Way in Lakewood Club |                |
|      | 10   |                                                             | 3 min (1.4 mi) |
| *1   | 10.  | Turn left onto W White Lake Dr                              | 1.2 mi         |
| L,   | 11.  | Turn right onto Greenwood Way                               | 1.2 111        |
|      |      | 1 Destination will be on the right                          |                |
|      |      |                                                             | 0.2 mi         |

## Greenwood Way

Twin Lake, MI 49457