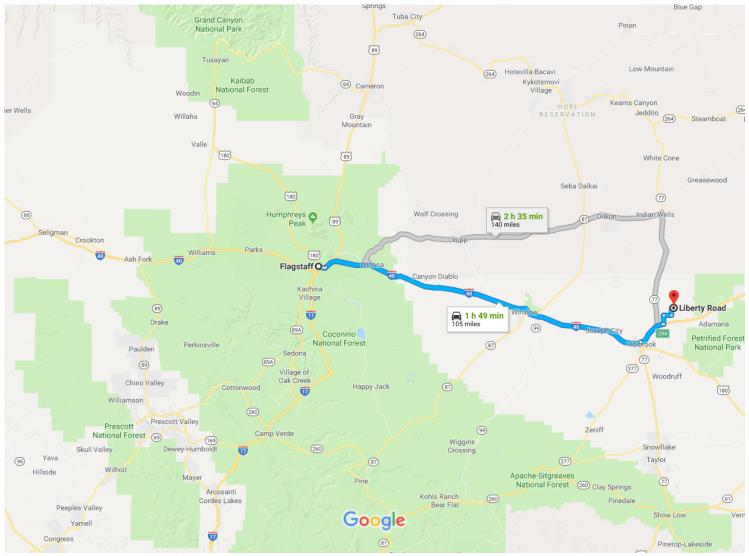

## Google Maps Flagstaff, AZ to Liberty Rd, Holbrook, AZ 86025 Drive 10

Drive 105 miles, 1 h 49 min

Map data ©2018 Google 10 mi 🖿

## Flagstaff

Arizona

## Liberty Rd

Holbrook, AZ 86025